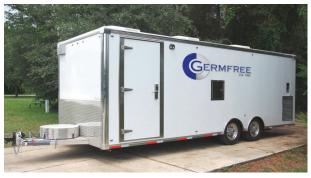

24' BSL-2 Mobile Biocontainment Laboratory

- Tag Trailer Platform
- 2 Distinct Work Zones
  - BSL-2 Laboratory
  - Anteroom
- Suited for immediate deployment within the continental United States

40' ISO Container BSL-3 Laboratory Building