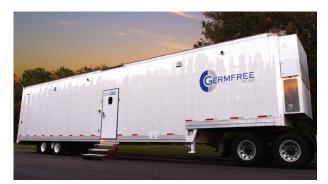

53' BSL-2+ Mobile Biocontainment Laboratory

- Drop Deck Dry Van Trailer Platform
- 5 Distinct Work Zones
  - BSL-2 Enhanced Laboratory
  - BSL-2 Laboratory (PCR Prep)
  - · 2 Anterooms
  - Laboratory Command Center
- Suited for immediate deployment within the continental United States