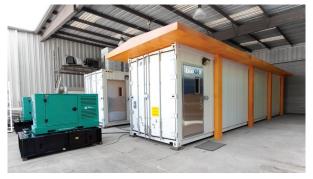

- · High-Cube ISO Shipping Container Platform
- 3 Distinct Work Zones
  - WHO BSL-3 Laboratory
  - Anteroom
  - · Main Entry Area
- Suited for immediate deployment worldwide

**BSL-3 Mobile Biocontainment Laboratory** 