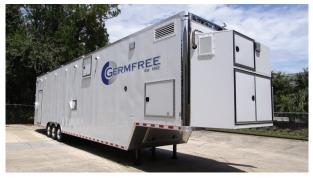

- 44' Trailer Platform
- 4 Distinct Work Zones
  - BSL-3 Laboratory
  - BSL-2 Laboratory
  - BSL-3 Anteroom/Shower Room
  - · Laboratory Command Center
- · Suited for immediate deployment worldwide