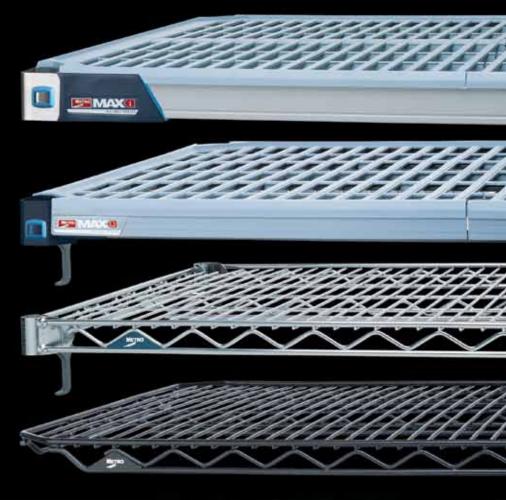

## MetroMax i®

"The ultimate storage and handling system with a lifetime guarantee against rust"

## MetroMax Q<sup>®</sup>

"Quick to Clean Quick to Adjust Quick to Assemble"

### Super Erecta®

"The Original Wire Storage and Handling System"