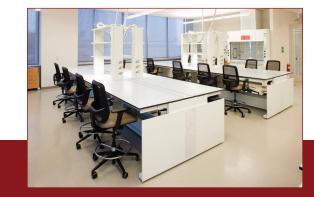

### brovo laboratory benching system

#### Winner: Lab of the Year 2012

- 1500 lb. weight load capacity
- Vertically adaptable from 36" to 84"
- · Integrated plug and play services
- · Comprehensive array of ergonomic accessories