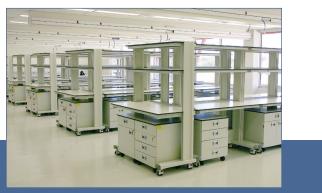

#### ergolab<sup>™</sup> mobile laboratory system

Mobile or Stationary... ...the best of both worlds

- · 2600 lb. bench load capacity
- Vertically adaptable from 36" to 77"
- · Caster-based design with full leveling capability
- · Comprehensive array of ergonomic accessories