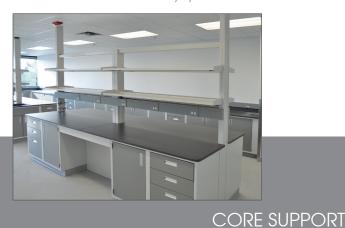

## basic fixed laboratory system

- FULL SEFA 8 Compliance
- · Removable back panels for easy service access
- · Epoxy, Phenolic, Stainless work top options
- · Full array of electrical and plumbing service solutions.