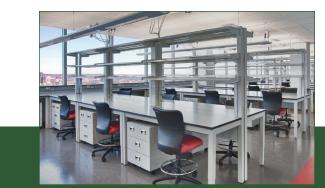

# forte adaptable laboratory system

The Forte<sup>™</sup> system's tables provide simplicity and strength at it's best.

- 1500 lb. weight load capacity
- · Height adjustable worktops: 30"-36" in 1" increments
- · Single or double sided configurations
- · Integrated plug and play services