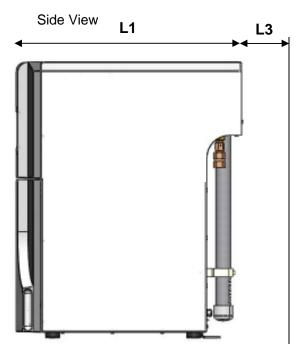

## Dimensions (approx.)

|                                      | Dimension (metric) | Dimension (imperial) |
|--------------------------------------|--------------------|----------------------|
| Length –<br>Drawer Closed (L1)       | 60 cm              | 23.62"               |
| Length –<br>Drawer Open (L2)         | 100 cm             | 39.37"               |
| Width –<br>Drawer Closed (W1)        | 42.5 cm            | 16.73"               |
| Width –<br>Drawer Open (W2)          | 67 cm              | 26.38"               |
| Height (H)                           | 72.5 cm            | 28.54"               |
| Weight                               | 35kg               | 80lb                 |
| Suggested gap to wall – minimum (L3) | 15 cm              | 5.9"                 |