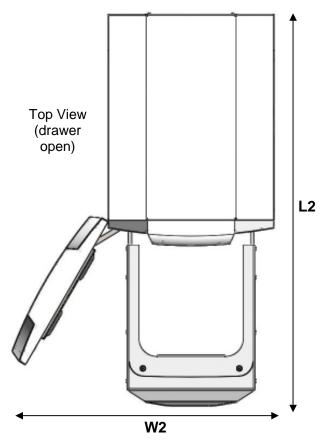

## Dimensions (approx.)

|                                      | Dimension (metric) | Dimension (imperial) |
|--------------------------------------|--------------------|----------------------|
| Length –<br>Drawer Closed (L1)       | 60 cm              | 23.62"               |
| Length –<br>Drawer Open (L2)         | 100 cm             | 39.37"               |
| Width –<br>Drawer Closed (W1)        | 42.5 cm            | 16.73"               |
| Width –<br>Drawer Open (W2)          | 67 cm              | 26.38"               |
| Height (H)                           | 72.5 cm            | 28.54"               |
| Weight                               | 35kg               | 80lb                 |
| Suggested gap to wall – minimum (L3) | 15 cm              | 5.9"                 |