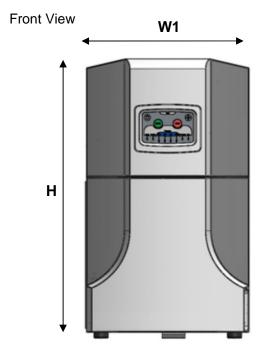

## Dimensions (approx.)

|                                      | Dimension (metric) | Dimension (imperial) |
|--------------------------------------|--------------------|----------------------|
| Length –<br>Drawer Closed (L1)       | 60 cm              | 23.62"               |
| Length –<br>Drawer Open (L2)         | 100 cm             | 39.37"               |
| Width –<br>Drawer Closed (W1)        | 42.5 cm            | 16.73"               |
| Width –<br>Drawer Open (W2)          | 67 cm              | 26.38"               |
| Height (H)                           | 72.5 cm            | 28.54"               |
| Weight                               | 35kg               | 80lb                 |
| Suggested gap to wall – minimum (L3) | 15 cm              | 5.9"                 |