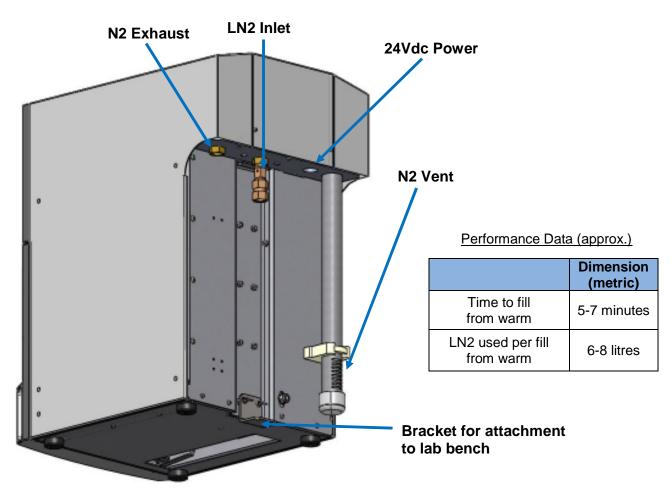

## **Service Connections**

|             | Type/Size     | Notes                                                                                                                                                                                                                                                                                                                                |
|-------------|---------------|--------------------------------------------------------------------------------------------------------------------------------------------------------------------------------------------------------------------------------------------------------------------------------------------------------------------------------------|
| N2 Exhaust  | ½" NPT Female | <ul> <li>Requires connection to exhaust pipe, venting outside.</li> <li>Use correct size and type of pipe – see operating instructions</li> <li>Pipe will see cryogenic temperatures in use.</li> <li>Insulate exhaust pipe with suitable insulation – see operating instructions.</li> <li>Adapters available separately</li> </ul> |
| LN2 Inlet   | ½" NPT Female | For connection to LN2 cylinder via vacuum jacketed hose     Adapters available separately                                                                                                                                                                                                                                            |
| 24Vdc Power | 24Vdc 5 amps  | - Laptop style mains power supply provided with system                                                                                                                                                                                                                                                                               |
| N2 Vent     | n/a           | <ul> <li>CryoPod vents into lab while filling.</li> <li>Minimum room size applies – see operating instructions</li> </ul>                                                                                                                                                                                                            |