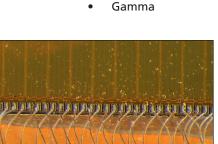

## Capture

Easily capture high quality images and movies with a range of acquisition tools. Simple controls with a live camera feed means user can quickly optimize image settings, including:

Exposure

Saturation gain

Offset

White balance

- Gain

Sample of HDR before