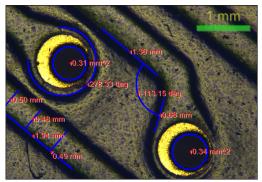

### Dimension

Use an array of dimensioning tools to better quantify data. Set-up multiple calibrations for all of your lens magnifications, then measure and classify all of your dimensions with different colors, names and shapes to display and organize data.