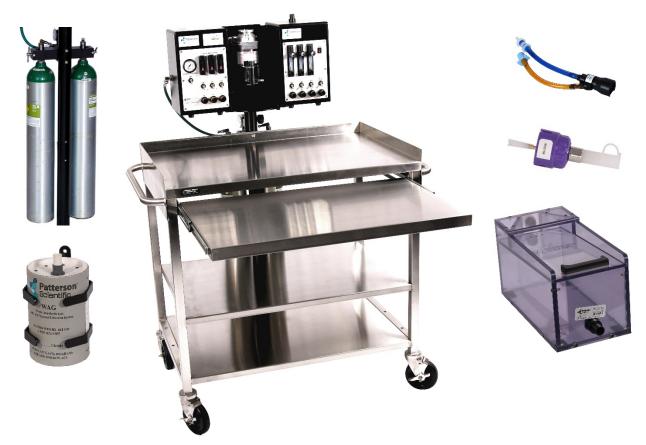

## LAAB Elite – Active Package \$7,200

Take your lab anywhere with the Lab Animal Anesthesia Bench (LAAB) – Elite. The Link7 is teamed up with a portable oxygen source, a magnetic workspace and two shelves for anesthesia accessory storage. Whether your anesthesia system is used by multiple departments or simply needs to be moved from room to room, this system will meet your needs. System comes complete including the cart with magnetic workspace, a dual e-cylinder manifold with O2 hose, the Link 7 system, vaporizer, Posi-vac nosecone, and hooded induction chamber. WAG filters are also included to adsorb the waste gas that will be actively managed through the Link 7 system.

## Package includes:

78930337 MOBILE LAAB ELITE SYSTEM (includes Link 7, EX3 Vaporizer-6psi, Dual e-cyl manifold, cart) 78930339 MOBILE LAAB POLE MOUNT OPTION 78040735 ANTI SPILL ISOFLURANE/FLORANE 78914728 POSI-VAC NRB SYSTEM - MOUSE/SMALL RAT 78933385 HOODED INDUCTION CHAMBER PVC 12X6X8 78909583 WAG CANISTER HOLDER 78909457 WAG ACTIVATED CHARCOAL FILTER CA4