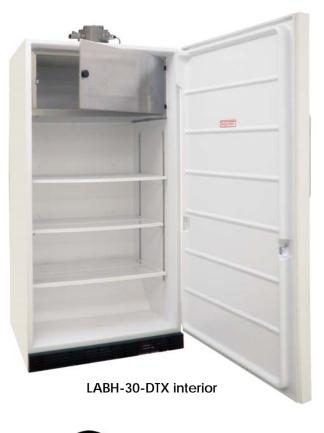

## Standard Product Features:

- Manual defrost
- Large 30 cu. ft. interior
- Refrigerator factory preset to 4°C; freezer factory preset to -20°C
- Meets NFPA and OSHA guidelines for Hazardous Locations, Class I, Division II, Group C & D.\*
- Adjustable mechanical thermostat sealed in UL listed explosion proof box
- Must be hard wired in conduit to 120 VAC power source. Power cords with plugs are not acceptable.
- Magnetic door gasket for positive seal
- High density urethane foam cabinet and door insulation
- CFC-free refrigerant (R134a), foam insulation and packaging
- Leveling Legs
- White textured cabinet and door
- Heavy duty wire shelves
- Key lock door, right hand swing
- One interior and exterior solid door. Heavy duty, stainless steel pull handle on exterior door
- 115V operation
- UL listed
- Warranties: 2 years parts and labor; 5 years compressor parts only

## Specifications and Ordering Information:

Front Exterior View

| Models                | LABH-30-DTX           |
|-----------------------|-----------------------|
| Weight Ibs.           | 368                   |
| Overall Height in.    | 77 1/2*               |
| Overall Width in.     | 35 3/4                |
| Overall Depth in.     | 36 1/4                |
| Interior Refrigerator |                       |
| Height in.            | 50 1/4                |
| Width In.             | 32                    |
| Depth in.             | 22 1/2                |
| Interior Freezer      |                       |
| Height in.            | 12                    |
| Width in.             | 29                    |
| Depth in.             | 22 1/4                |
| Interior Cu. Ft.      | 30                    |
| Refrigerator          | 25                    |
| Freezer               | 5                     |
| Number of Shelves     | 3 adjustable (refrig) |
| Defrost Type          | Manual                |
| Compressor Size HP    | 1/3                   |
| Plug (receptacle)     | N/A**                 |
| Total Amp Draw        | 6                     |
| Voltage               | 115V, 1PH, 60Hz       |