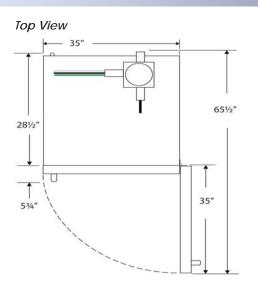

## Specifications and Ordering Information:

Front Exterior View

| Models                | LABH-30-DTX           |
|-----------------------|-----------------------|
| Weight Ibs.           | 368                   |
| Overall Height in.    | 77 1/2*               |
| Overall Width in.     | 35 3/4                |
| Overall Depth in.     | 36 1/4                |
| Interior Refrigerator |                       |
| Height in.            | 50 1/4                |
| Width In.             | 32                    |
| Depth in.             | 22 1/2                |
| Interior Freezer      |                       |
| Height in.            | 12                    |
| Width in.             | 29                    |
| Depth in.             | 22 1/4                |
| Interior Cu. Ft.      | 30                    |
| Refrigerator          | 25                    |
| Freezer               | 5                     |
| Number of Shelves     | 3 adjustable (refrig) |
| Defrost Type          | Manual                |
| Compressor Size HP    | 1/3                   |
| Plug (receptacle)     | N/A**                 |
| Total Amp Draw        | 6                     |
| Voltage               | 115V, 1PH, 60Hz       |

\*Leveling legs are fully recessed. \*\*Must be hard wired in conduit to 120 VAC power source. Power cords with plugs are not acceptable.

Specifications subject to change without notice.