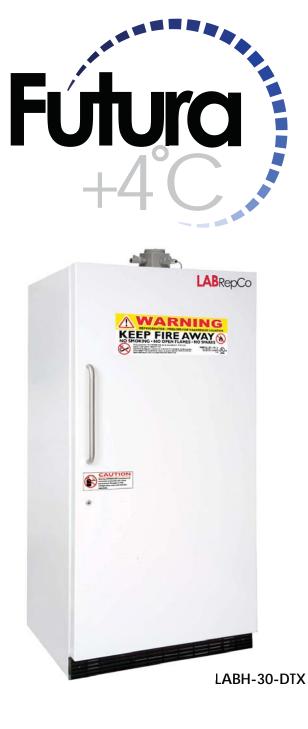

## Explosion Proof (Hazardous Locations) Dual Temperature Refrigerator/Freezer

Our **FUTURA Silver Series** 30 cubic foot explosion proof (hazardous locations) laboratory refrigerator/ freezer is designed to ensure safety for the storage of volatile materials meeting both NFPA and OSHA guidelines.

## Specifications and Ordering Information:

Front Exterior View

| Models                | LABH-30-DTX           |
|-----------------------|-----------------------|
| Weight Ibs.           | 368                   |
| Overall Height in.    | 77 1/2*               |
| Overall Width in.     | 35 3/4                |
| Overall Depth in.     | 36 1/4                |
| Interior Refrigerator |                       |
| Height in.            | 50 1/4                |
| Width In.             | 32                    |
| Depth in.             | 22 1/2                |
| Interior Freezer      |                       |
| Height in.            | 12                    |
| Width in.             | 29                    |
| Depth in.             | 22 1/4                |
| Interior Cu. Ft.      | 30                    |
| Refrigerator          | 25                    |
| Freezer               | 5                     |
| Number of Shelves     | 3 adjustable (refrig) |
| Defrost Type          | Manual                |
| Compressor Size HP    | 1/3                   |
| Plug (receptacle)     | N/A**                 |
| Total Amp Draw        | 6                     |
| Voltage               | 115V, 1PH, 60Hz       |