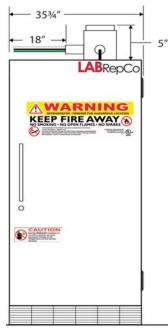

## Specifications and Ordering Information:

Front Exterior View

| Models                | LABH-30-DTX           |
|-----------------------|-----------------------|
| Weight Ibs.           | 368                   |
| Overall Height in.    | 77 1/2*               |
| Overall Width in.     | 35 3/4                |
| Overall Depth in.     | 36 1/4                |
| Interior Refrigerator |                       |
| Height in.            | 50 1/4                |
| Width In.             | 32                    |
| Depth in.             | 22 1/2                |
| Interior Freezer      |                       |
| Height in.            | 12                    |
| Width in.             | 29                    |
| Depth in.             | 22 1/4                |
| Interior Cu. Ft.      | 30                    |
| Refrigerator          | 25                    |
| Freezer               | 5                     |
| Number of Shelves     | 3 adjustable (refrig) |
| Defrost Type          | Manual                |
| Compressor Size HP    | 1/3                   |
| Plug (receptacle)     | N/A**                 |
| Total Amp Draw        | 6                     |
| Voltage               | 115V, 1PH, 60Hz       |