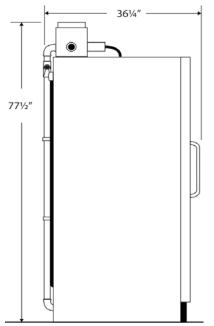

## Specifications and Ordering Information:

Front Exterior View

| Models                | LABH-30-DTX           |
|-----------------------|-----------------------|
| Weight Ibs.           | 368                   |
| Overall Height in.    | 77 1/2*               |
| Overall Width in.     | 35 3/4                |
| Overall Depth in.     | 36 1/4                |
| Interior Refrigerator |                       |
| Height in.            | 50 1/4                |
| Width In.             | 32                    |
| Depth in.             | 22 1/2                |
| Interior Freezer      |                       |
| Height in.            | 12                    |
| Width in.             | 29                    |
| Depth in.             | 22 1/4                |
| Interior Cu. Ft.      | 30                    |
| Refrigerator          | 25                    |
| Freezer               | 5                     |
| Number of Shelves     | 3 adjustable (refrig) |
| Defrost Type          | Manual                |
| Compressor Size HP    | 1/3                   |
| Plug (receptacle)     | N/A**                 |
| Total Amp Draw        | 6                     |
| Voltage               | 115V, 1PH, 60Hz       |

\*Leveling legs are fully recessed. \*\*Must be hard wired in conduit to 120 VAC power source. Power cords with plugs are not acceptable.

Specifications subject to change without notice.