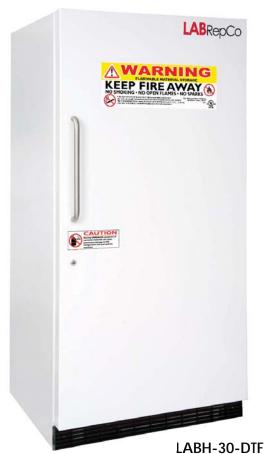

## Flammable Material Storage Dual Temperature Refrigerator/Freezer

Our **FUTURA Silver Series** 30 cubic foot flammable material storage laboratory refrigerator/freezer is designed to ensure safety for the storage of flammable and volatile materials. This unit is acceptable for use in non-specified and/or general laboratory areas.

## **Standard Product Features:**

- Manual defrost
- Large 30 cu. ft. interior
- Refrigerator factory preset to +4°C; freezer factory preset -20°C
- Meets NFPA and OSHA guidelines for flammable material storage in general laboratory work areas
- Adjustable mechanical thermostat
- Magnetic door gasket for positive seal
- High density urethane foam cabinet and door insulation
- CFC-free refrigerant (R134a), foam insulation and packaging
- Leveling Legs
- Heavy duty wire shelves
- White textured cabinet and door
- Key lock door, right hand swing
- One interior and exterior solid door. Heavy duty, stainless steel pull handle on exterior door
- 115V operation
- UL listed
- Warranties: 2 years parts and labor, 5 years compressor parts only