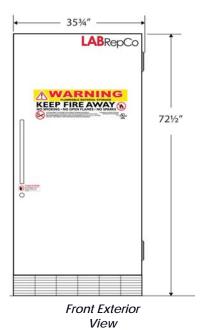

Side Exterior View

| Models              |              | LABH-30-DTF           |
|---------------------|--------------|-----------------------|
| Weight lbs.         |              | 356                   |
| Overall Height in.  |              | 72 1/2                |
| Overall Width in.   |              | 35 3/4                |
| Overall Depth in.   |              | 35 1/2                |
| Interior Height in. | Refrigerator | 50 1/4                |
|                     | Freezer      | 12                    |
| Interior Width in.  | Refrigerator | 32                    |
|                     | Freezer      | 29                    |
| Interior Depth in.  | Refrigerator | 22 1/2                |
|                     | Freezer      | 22 1/4                |
| Interior Cu. Ft.    |              | 30                    |
| Refrigerator        |              | 25                    |
| Freezer             |              | 5                     |
| Number of Shelves   |              | 3 adjustable (refrig) |
| Defrost Type        |              | Manual                |
| Compressor Size HP  |              | 1/3                   |
| Plug (receptacle)   |              | 5-15P (5-15R)         |
| Total Amp Draw      |              | 6                     |
| Voltage             |              | 115V, 1PH, 60Hz       |