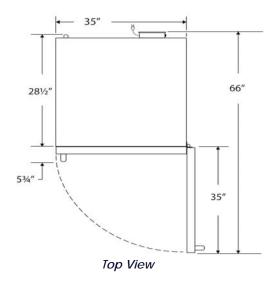

Side Exterior View

| Models              |              | LABH-30-DTF           |
|---------------------|--------------|-----------------------|
| Weight lbs.         |              | 356                   |
| Overall Height in.  |              | 72 1/2                |
| Overall Width in.   |              | 35 3/4                |
| Overall Depth in.   |              | 35 1/2                |
| Interior Height in. | Refrigerator | 50 1/4                |
|                     | Freezer      | 12                    |
| Interior Width in.  | Refrigerator | 32                    |
|                     | Freezer      | 29                    |
| Interior Depth in.  | Refrigerator | 22 1/2                |
|                     | Freezer      | 22 1/4                |
| Interior Cu. Ft.    |              | 30                    |
| Refrigerator        |              | 25                    |
| Freezer             |              | 5                     |
| Number of Shelves   |              | 3 adjustable (refrig) |
| Defrost Type        |              | Manual                |
| Compressor Size HP  |              | 1/3                   |
| Plug (receptacle)   |              | 5-15P (5-15R)         |
| Total Amp Draw      |              | 6                     |
| Voltage             |              | 115V, 1PH, 60Hz       |