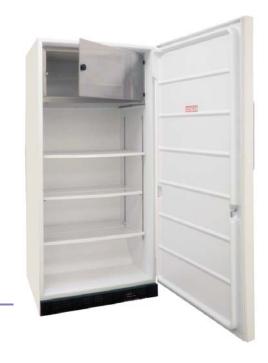

## **Standard Product Features:**

- Manual defrost
- Large 30 cu. ft. interior
- Refrigerator factory preset to +4°C; freezer factory preset -20°C
- Meets NFPA and OSHA guidelines for flammable material storage in general laboratory work areas
- Adjustable mechanical thermostat
- Magnetic door gasket for positive seal
- High density urethane foam cabinet and door insulation
- CFC-free refrigerant (R134a), foam insulation and packaging
- Leveling Legs
- Heavy duty wire shelves
- White textured cabinet and door
- Key lock door, right hand swing
- One interior and exterior solid door. Heavy duty, stainless steel pull handle on exterior door
- 115V operation
- UL listed
- Warranties: 2 years parts and labor, 5 years compressor parts only

Side Exterior View

| Models              |              | LABH-30-DTF           |
|---------------------|--------------|-----------------------|
| Weight lbs.         |              | 356                   |
| Overall Height in.  |              | 72 1/2                |
| Overall Width in.   |              | 35 3/4                |
| Overall Depth in.   |              | 35 1/2                |
| Interior Height in. | Refrigerator | 50 1/4                |
|                     | Freezer      | 12                    |
| Interior Width in.  | Refrigerator | 32                    |
|                     | Freezer      | 29                    |
| Interior Depth in.  | Refrigerator | 22 1/2                |
|                     | Freezer      | 22 1/4                |
| Interior Cu. Ft.    |              | 30                    |
| Refrigerator        |              | 25                    |
| Freezer             |              | 5                     |
| Number of Shelves   |              | 3 adjustable (refrig) |
| Defrost Type        |              | Manual                |
| Compressor Size HP  |              | 1/3                   |
| Plug (receptacle)   |              | 5-15P (5-15R)         |
| Total Amp Draw      |              | 6                     |
| Voltage             |              | 115V, 1PH, 60Hz       |