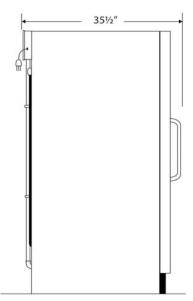

Side Exterior View

| Models              |              | LABH-30-DTF           |
|---------------------|--------------|-----------------------|
| Weight lbs.         |              | 356                   |
| Overall Height in.  |              | 72 1/2                |
| Overall Width in.   |              | 35 3/4                |
| Overall Depth in.   |              | 35 1/2                |
| Interior Height in. | Refrigerator | 50 1/4                |
|                     | Freezer      | 12                    |
| Interior Width in.  | Refrigerator | 32                    |
|                     | Freezer      | 29                    |
| Interior Depth in.  | Refrigerator | 22 1/2                |
|                     | Freezer      | 22 1/4                |
| Interior Cu. Ft.    |              | 30                    |
| Refrigerator        |              | 25                    |
| Freezer             |              | 5                     |
| Number of Shelves   |              | 3 adjustable (refrig) |
| Defrost Type        |              | Manual                |
| Compressor Size HP  |              | 1/3                   |
| Plug (receptacle)   |              | 5-15P (5-15R)         |
| Total Amp Draw      |              | 6                     |
| Voltage             |              | 115V, 1PH, 60Hz       |