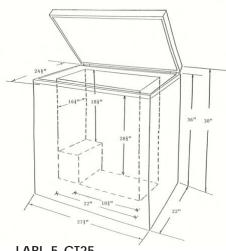

## Specifications and Ordering Information:

LABL-5-CT25

| Models              | LABL-5-CT25     | LABL-9-CT25     | LABL-13-CT25    |
|---------------------|-----------------|-----------------|-----------------|
| Overall Height in.  | 39              | 38 1/2          | 38 1/2          |
| Overall Width in.   | 28 1/2          | 42              | 43              |
| Overall Depth in.   | 22              | 24 1/2          | 31              |
| Interior Height in. | 27 1/2          | 28 1/2          | 28 1/2          |
| Interior Width in.  | 23              | 36              | 37 1/2          |
| Interior Depth in.  | 15              | 161/2           | 22              |
| Interior cu. ft.    | 5.0             | 9.0             | 13.0            |
| Number of Casters   | 4               | 4               | 4               |
| Temperature         | 0° to -25°C     | 0° to -25°C     | 0° to -25°C     |
| Voltage             | 115V, 1PH, 60Hz | 115V, 1PH, 60Hz | 115V, 1PH, 60Hz |