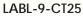

## Specifications and Ordering Information:

LABL-5-CT25

| Models              | LABL-5-CT25     | LABL-9-CT25     | LABL-13-CT25    |
|---------------------|-----------------|-----------------|-----------------|
| Overall Height in.  | 39              | 38 1/2          | 38 1/2          |
| Overall Width in.   | 28 1/2          | 42              | 43              |
| Overall Depth in.   | 22              | 24 1/2          | 31              |
| Interior Height in. | 27 1/2          | 28 1/2          | 28 1/2          |
| Interior Width in.  | 23              | 36              | 37 1/2          |
| Interior Depth in.  | 15              | 161/2           | 22              |
| Interior cu. ft.    | 5.0             | 9.0             | 13.0            |
| Number of Casters   | 4               | 4               | 4               |
| Temperature         | 0° to -25°C     | 0° to -25°C     | 0° to -25°C     |
| Voltage             | 115V, 1PH, 60Hz | 115V, 1PH, 60Hz | 115V, 1PH, 60Hz |