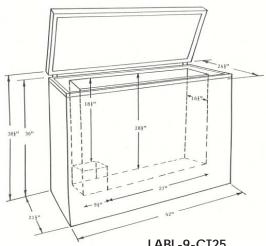

## Specifications and Ordering Information:

LABL-5-CT25

| Models              | LABL-5-CT25     | LABL-9-CT25     | LABL-13-CT25    |
|---------------------|-----------------|-----------------|-----------------|
| Overall Height in.  | 39              | 38 1/2          | 38 1/2          |
| Overall Width in.   | 28 1/2          | 42              | 43              |
| Overall Depth in.   | 22              | 24 1/2          | 31              |
| Interior Height in. | 27 1/2          | 28 1/2          | 28 1/2          |
| Interior Width in.  | 23              | 36              | 37 1/2          |
| Interior Depth in.  | 15              | 161/2           | 22              |
| Interior cu. ft.    | 5.0             | 9.0             | 13.0            |
| Number of Casters   | 4               | 4               | 4               |
| Temperature         | 0° to -25°C     | 0° to -25°C     | 0° to -25°C     |
| Voltage             | 115V, 1PH, 60Hz | 115V, 1PH, 60Hz | 115V, 1PH, 60Hz |