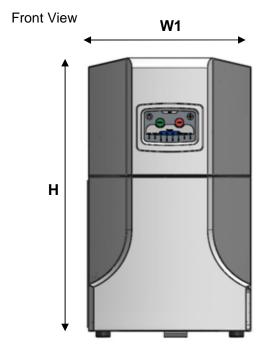

## Dimensions (approx.)

|                                      | Dimension (metric) | Dimension (imperial) |
|--------------------------------------|--------------------|----------------------|
| Length –<br>Drawer Closed (L1)       | 60 cm              | 23.62"               |
| Length –<br>Drawer Open (L2)         | 100 cm             | 39.37"               |
| Width –<br>Drawer Closed (W1)        | 42.5 cm            | 16.73"               |
| Width –<br>Drawer Open (W2)          | 67 cm              | 26.38"               |
| Height (H)                           | 72.5 cm            | 28.54"               |
| Weight                               | 35kg               | 80lb                 |
| Suggested gap to wall – minimum (L3) | 15 cm              | 5.9"                 |