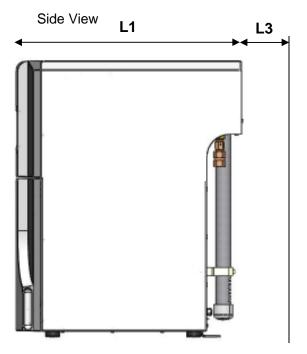

## Dimensions (approx.)

|                                      | Dimension (metric) | Dimension (imperial) |
|--------------------------------------|--------------------|----------------------|
| Length –<br>Drawer Closed (L1)       | 60 cm              | 23.62"               |
| Length –<br>Drawer Open (L2)         | 100 cm             | 39.37"               |
| Width –<br>Drawer Closed (W1)        | 42.5 cm            | 16.73"               |
| Width –<br>Drawer Open (W2)          | 67 cm              | 26.38"               |
| Height (H)                           | 72.5 cm            | 28.54"               |
| Weight                               | 35kg               | 80lb                 |
| Suggested gap to wall – minimum (L3) | 15 cm              | 5.9"                 |