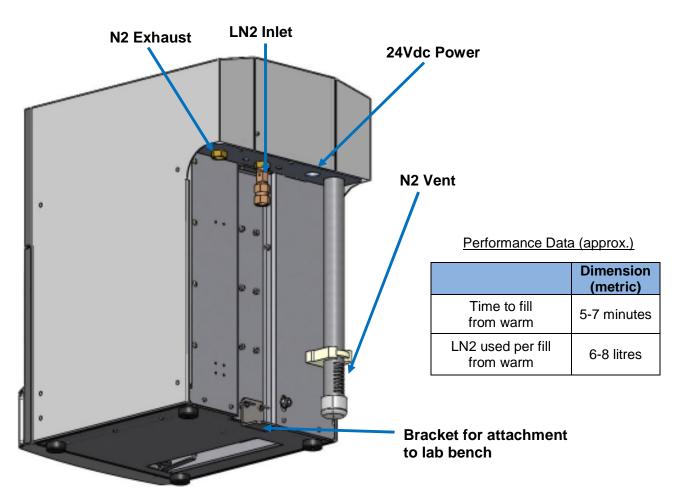

## **Service Connections**

|             | Type/Size     | Notes                                                                                                                                                                                                                                                                                                                                |  |
|-------------|---------------|--------------------------------------------------------------------------------------------------------------------------------------------------------------------------------------------------------------------------------------------------------------------------------------------------------------------------------------|--|
| N2 Exhaust  | ½" NPT Female | <ul> <li>Requires connection to exhaust pipe, venting outside.</li> <li>Use correct size and type of pipe – see operating instructions</li> <li>Pipe will see cryogenic temperatures in use.</li> <li>Insulate exhaust pipe with suitable insulation – see operating instructions.</li> <li>Adapters available separately</li> </ul> |  |
| LN2 Inlet   | ½" NPT Female | For connection to LN2 cylinder via vacuum jacketed hose     Adapters available separately                                                                                                                                                                                                                                            |  |
| 24Vdc Power | 24Vdc 5 amps  | - Laptop style mains power supply provided with system                                                                                                                                                                                                                                                                               |  |
| N2 Vent     | n/a           | <ul> <li>CryoPod vents into lab while filling.</li> <li>Minimum room size applies – see operating instructions</li> </ul>                                                                                                                                                                                                            |  |