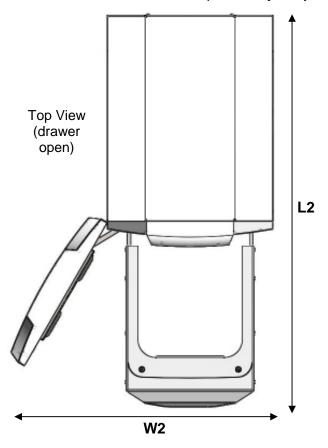

## Dimensions (approx.)

|                                      | Dimension (metric) | Dimension (imperial) |
|--------------------------------------|--------------------|----------------------|
| Length –<br>Drawer Closed (L1)       | 60 cm              | 23.62"               |
| Length –<br>Drawer Open (L2)         | 100 cm             | 39.37"               |
| Width –<br>Drawer Closed (W1)        | 42.5 cm            | 16.73"               |
| Width –<br>Drawer Open (W2)          | 67 cm              | 26.38"               |
| Height (H)                           | 72.5 cm            | 28.54"               |
| Weight                               | 35kg               | 80lb                 |
| Suggested gap to wall – minimum (L3) | 15 cm              | 5.9"                 |