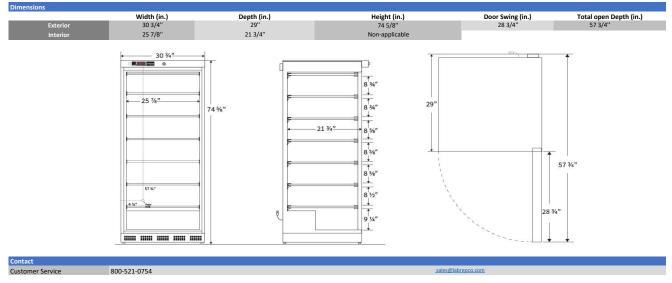

Our Ultra Series freezers provide multi-functional features in a cost-effective design. All units run on natural, hydrocarbon refrigerant for environmental health and energy efficiency.

| General Description and Applic                                                                    | ation                                                                                                                                                                                                                                                                                                                                                                          |
|---------------------------------------------------------------------------------------------------|--------------------------------------------------------------------------------------------------------------------------------------------------------------------------------------------------------------------------------------------------------------------------------------------------------------------------------------------------------------------------------|
| Storage capacity (cu. ft)                                                                         | 20                                                                                                                                                                                                                                                                                                                                                                             |
| Door                                                                                              | Right Hinged                                                                                                                                                                                                                                                                                                                                                                   |
| Shelves                                                                                           | 6 Fixed                                                                                                                                                                                                                                                                                                                                                                        |
| Freezer Compartments                                                                              | Non-applicable                                                                                                                                                                                                                                                                                                                                                                 |
| Baskets                                                                                           | Non-applicable                                                                                                                                                                                                                                                                                                                                                                 |
| Mounting                                                                                          | Leveling Legs                                                                                                                                                                                                                                                                                                                                                                  |
| Interior lighting                                                                                 | Non-applicable                                                                                                                                                                                                                                                                                                                                                                 |
| Airflow management                                                                                | Non-applicable                                                                                                                                                                                                                                                                                                                                                                 |
| External probe access                                                                             | Rear wall port (3/4") dia.                                                                                                                                                                                                                                                                                                                                                     |
| Insulation                                                                                        | Cabinet is foamed-in-place with EPA compliant high density urethane foam                                                                                                                                                                                                                                                                                                       |
| Exterior materials                                                                                | White powder coated steel                                                                                                                                                                                                                                                                                                                                                      |
| Access Control                                                                                    | Keyed door lock                                                                                                                                                                                                                                                                                                                                                                |
| General warranty                                                                                  | Two (2) year parts and labor warranty                                                                                                                                                                                                                                                                                                                                          |
| Warranty Disclaimer                                                                               | Products require 4" of clearance around back and sides of the unit for proper ventilation - improper installation will void the warranty and will lead to temperature maintenance issues, overheating and possible failure                                                                                                                                                     |
| Product Weight (lbs)                                                                              | 225                                                                                                                                                                                                                                                                                                                                                                            |
| Shipping Weight (lbs)                                                                             | 250                                                                                                                                                                                                                                                                                                                                                                            |
| Rated Amperage                                                                                    | 5.5 Amps                                                                                                                                                                                                                                                                                                                                                                       |
| Power Plug/Power Cord                                                                             | NEMA 5-15 Plug, conforms to UL471 requirements                                                                                                                                                                                                                                                                                                                                 |
| Facility Electrical Requirement                                                                   | 115V, 60 Hz                                                                                                                                                                                                                                                                                                                                                                    |
| Agency Listing and Certification                                                                  | ETL, C-ETL listed and certified to UL471 standard, hydrocarbon refrigerant safety, Energy Star Certified                                                                                                                                                                                                                                                                       |
|                                                                                                   |                                                                                                                                                                                                                                                                                                                                                                                |
| Refrigeration System                                                                              |                                                                                                                                                                                                                                                                                                                                                                                |
| Refrigerant                                                                                       | 8290                                                                                                                                                                                                                                                                                                                                                                           |
| Defrost                                                                                           | Manual                                                                                                                                                                                                                                                                                                                                                                         |
| Controller, Configuration, Alarn                                                                  | ns and Monitoring                                                                                                                                                                                                                                                                                                                                                              |
| Controller technology                                                                             | Microprocessor temperature controller with digital temperature display, *C/*F switchable                                                                                                                                                                                                                                                                                       |
| Display technology                                                                                | Standard Digital Temperature Display                                                                                                                                                                                                                                                                                                                                           |
|                                                                                                   |                                                                                                                                                                                                                                                                                                                                                                                |
|                                                                                                   |                                                                                                                                                                                                                                                                                                                                                                                |
| Adjustable Temperature Range                                                                      | -15°C to -25°C                                                                                                                                                                                                                                                                                                                                                                 |
| Adjustable Temperature Range<br>External alarm connection                                         | -15°C to -25°C<br>State switching remote alarm contacts                                                                                                                                                                                                                                                                                                                        |
|                                                                                                   |                                                                                                                                                                                                                                                                                                                                                                                |
| External alarm connection<br>Alarms                                                               | State switching remote alarm contacts Audible and visual high and low temperature alarms                                                                                                                                                                                                                                                                                       |
| External alarm connection<br>Alarms<br>Controller probe                                           | State switching remote alarm contacts<br>Audible and visual high and low temperature alarms<br>2 Probes; 1 in air and 1 in sample bottle                                                                                                                                                                                                                                       |
| External alarm connection<br>Alarms<br>Controller probe<br>Digital Communication                  | State switching remote alarm contacts Audible and visual high and low temperature alarms 2 Probes; 1 in air and 1 in sample bottle Non-applicable                                                                                                                                                                                                                              |
| External alarm connection<br>Alarms<br>Controller probe<br>Digital Communication<br>Data Transfer | State switching remote alarm contacts Audible and visual high and low temperature alarms 2 Probes; 1 in air and 1 in sample bottle Non-applicable Non-applicable                                                                                                                                                                                                               |
| External alarm connection<br>Alarms<br>Controller probe<br>Digital Communication                  | State switching remote alarm contacts Audible and visual high and low temperature alarms 2 Probes; 1 in air and 1 in sample bottle Non-applicable                                                                                                                                                                                                                              |
| External alarm connection<br>Alarms<br>Controller probe<br>Digital Communication<br>Data Transfer | State switching remote alarm contacts Audible and visual high and low temperature alarms 2 Probes; 1 in air and 1 in sample bottle Non-applicable Non-applicable                                                                                                                                                                                                               |
| External alarm connection<br>Alarms<br>Controller probe<br>Digital Communication<br>Data Transfer | State switching remote alarm contacts Audible and visual high and low temperature alarms 2 Probes; 1 in air and 1 in sample bottle Non-applicable Non-applicable These units are NOT designed for use in environments where volatile/explosive conditions could potentially exist                                                                                              |
| External alarm connection<br>Alarms<br>Controller probe<br>Digital Communication<br>Data Transfer | State switching remote alarm contacts Audible and visual high and low temperature alarms 2 Probes; 1 in air and 1 in sample bottle Non-applicable Non-applicable These units are NOT designed for use in environments where volatile/explosive conditions could potentially exist Defrosting of the unit will need to be performed periodically to prevent severe ice build-up |