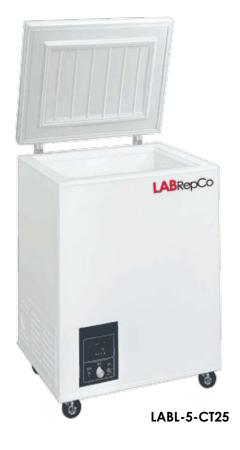

## Specifications and Ordering Information:

LABL-5-CT25

| Models              | LABL-5-CT25     | LABL-9-CT25     | LABL-13-CT25    |
|---------------------|-----------------|-----------------|-----------------|
| Overall Height in.  | 39              | 38 1/2          | 38 1/2          |
| Overall Width in.   | 28 1/2          | 42              | 43              |
| Overall Depth in.   | 22              | 24 1/2          | 31              |
| Interior Height in. | 27 1/2          | 28 1/2          | 28 1/2          |
| Interior Width in.  | 23              | 36              | 37 1/2          |
| Interior Depth in.  | 15              | 161/2           | 22              |
| Interior cu. ft.    | 5.0             | 9.0             | 13.0            |
| Number of Casters   | 4               | 4               | 4               |
| Temperature         | 0° to -25°C     | 0° to -25°C     | 0° to -25°C     |
| Voltage             | 115V, 1PH, 60Hz | 115V, 1PH, 60Hz | 115V, 1PH, 60Hz |