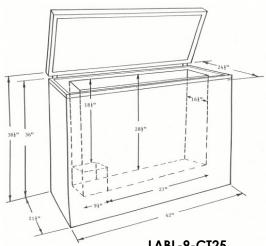

## Specifications and Ordering Information:

LABL-5-CT25

| Models              | LABL-5-CT25     | LABL-9-CT25     | LABL-13-CT25    |
|---------------------|-----------------|-----------------|-----------------|
| Overall Height in.  | 39              | 38 1/2          | 38 1/2          |
| Overall Width in.   | 28 1/2          | 42              | 43              |
| Overall Depth in.   | 22              | 24 1/2          | 31              |
| Interior Height in. | 27 1/2          | 28 1/2          | 28 1/2          |
| Interior Width in.  | 23              | 36              | 37 1/2          |
| Interior Depth in.  | 15              | 161/2           | 22              |
| Interior cu. ft.    | 5.0             | 9.0             | 13.0            |
| Number of Casters   | 4               | 4               | 4               |
| Temperature         | 0° to -25°C     | 0° to -25°C     | 0° to -25°C     |
| Voltage             | 115V, 1PH, 60Hz | 115V, 1PH, 60Hz | 115V, 1PH, 60Hz |