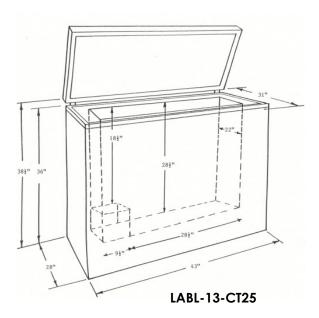

## Specifications and Ordering Information:

LABL-5-CT25

| Models              | LABL-5-CT25     | LABL-9-CT25     | LABL-13-CT25    |
|---------------------|-----------------|-----------------|-----------------|
| Overall Height in.  | 39              | 38 1/2          | 38 1/2          |
| Overall Width in.   | 28 1/2          | 42              | 43              |
| Overall Depth in.   | 22              | 24 1/2          | 31              |
| Interior Height in. | 27 1/2          | 28 1/2          | 28 1/2          |
| Interior Width in.  | 23              | 36              | 37 1/2          |
| Interior Depth in.  | 15              | 161/2           | 22              |
| Interior cu. ft.    | 5.0             | 9.0             | 13.0            |
| Number of Casters   | 4               | 4               | 4               |
| Temperature         | 0° to -25°C     | 0° to -25°C     | 0° to -25°C     |
| Voltage             | 115V, 1PH, 60Hz | 115V, 1PH, 60Hz | 115V, 1PH, 60Hz |

Specifications subject to change without notice.

LABL-9-CT25

Maximize Freezer Space Please visit labrepco.com or speak with your local representative for inventory rack information.