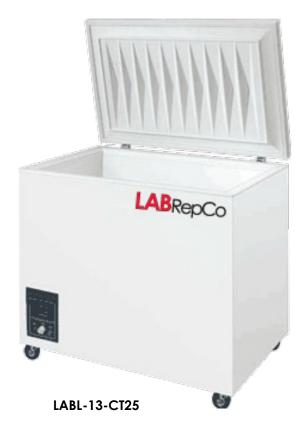

## Specifications and Ordering Information:

LABL-5-CT25

| Models              | LABL-5-CT25     | LABL-9-CT25     | LABL-13-CT25    |
|---------------------|-----------------|-----------------|-----------------|
| Overall Height in.  | 39              | 38 1/2          | 38 1/2          |
| Overall Width in.   | 28 1/2          | 42              | 43              |
| Overall Depth in.   | 22              | 24 1/2          | 31              |
| Interior Height in. | 27 1/2          | 28 1/2          | 28 1/2          |
| Interior Width in.  | 23              | 36              | 37 1/2          |
| Interior Depth in.  | 15              | 161/2           | 22              |
| Interior cu. ft.    | 5.0             | 9.0             | 13.0            |
| Number of Casters   | 4               | 4               | 4               |
| Temperature         | 0° to -25°C     | 0° to -25°C     | 0° to -25°C     |
| Voltage             | 115V, 1PH, 60Hz | 115V, 1PH, 60Hz | 115V, 1PH, 60Hz |