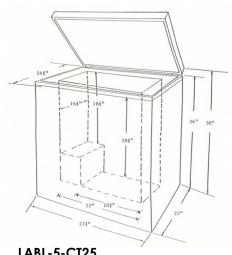

## Specifications and Ordering Information:

LABL-5-CT25

| Models              | LABL-5-CT25     | LABL-9-CT25     | LABL-13-CT25    |
|---------------------|-----------------|-----------------|-----------------|
| Overall Height in.  | 39              | 38 1/2          | 38 1/2          |
| Overall Width in.   | 28 1/2          | 42              | 43              |
| Overall Depth in.   | 22              | 24 1/2          | 31              |
| Interior Height in. | 27 1/2          | 28 1/2          | 28 1/2          |
| Interior Width in.  | 23              | 36              | 37 1/2          |
| Interior Depth in.  | 15              | 161/2           | 22              |
| Interior cu. ft.    | 5.0             | 9.0             | 13.0            |
| Number of Casters   | 4               | 4               | 4               |
| Temperature         | 0° to -25°C     | 0° to -25°C     | 0° to -25°C     |
| Voltage             | 115V, 1PH, 60Hz | 115V, 1PH, 60Hz | 115V, 1PH, 60Hz |