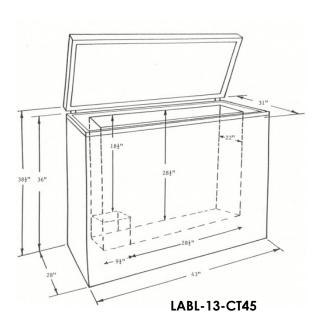

| Models              | LABL-5-CT40     | LABL-5-CT45     | LABL-9-CT43     | LABL-13-CT40    |
|---------------------|-----------------|-----------------|-----------------|-----------------|
| Overall Height in.  | 39              | 39              | 38 1/2          | 38 1/2          |
| Overall Width in.   | 28 1/2          | 28 1/2          | 42              | 43              |
| Overall Depth in.   | 22              | 22              | 24 1/2          | 31              |
| Interior Height in. | 27 1/2          | 27 1/2          | 28 1/2          | 28 1/2          |
| Interior Width in.  | 23              | 23              | 36              | 37 1/2          |
| Interior Depth in.  | 15              | 15              | 16 1/2          | 22              |
| Interior cu. ft.    | 5.0             | 5.0             | 9.0             | 13.0            |
| Number of Casters   | 4               | 4               | 4               | 4               |
| Temperature         | 0° to -40°C     | 0° to -45°C     | 0° to -43°C     | 0° to -40°C     |
| Voltage             | 115V, 1PH, 60Hz | 115V, 1PH, 60Hz | 115V, 1PH, 60Hz | 115V, 1PH, 60Hz |