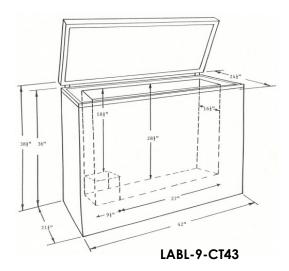

| Models              | LABL-5-CT40     | LABL-5-CT45     | LABL-9-CT43     | LABL-13-CT40    |
|---------------------|-----------------|-----------------|-----------------|-----------------|
| Overall Height in.  | 39              | 39              | 38 1/2          | 38 1/2          |
| Overall Width in.   | 28 1/2          | 28 1/2          | 42              | 43              |
| Overall Depth in.   | 22              | 22              | 24 1/2          | 31              |
| Interior Height in. | 27 1/2          | 27 1/2          | 28 1/2          | 28 1/2          |
| Interior Width in.  | 23              | 23              | 36              | 37 1/2          |
| Interior Depth in.  | 15              | 15              | 16 1/2          | 22              |
| Interior cu. ft.    | 5.0             | 5.0             | 9.0             | 13.0            |
| Number of Casters   | 4               | 4               | 4               | 4               |
| Temperature         | 0° to -40°C     | 0° to -45°C     | 0° to -43°C     | 0° to -40°C     |
| Voltage             | 115V, 1PH, 60Hz | 115V, 1PH, 60Hz | 115V, 1PH, 60Hz | 115V, 1PH, 60Hz |