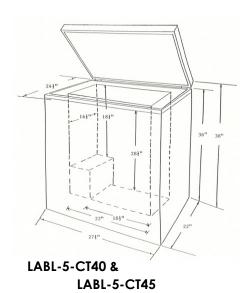

| Models              | LABL-5-CT40     | LABL-5-CT45     | LABL-9-CT43     | LABL-13-CT40    |
|---------------------|-----------------|-----------------|-----------------|-----------------|
| Overall Height in.  | 39              | 39              | 38 1/2          | 38 1/2          |
| Overall Width in.   | 28 1/2          | 28 1/2          | 42              | 43              |
| Overall Depth in.   | 22              | 22              | 24 1/2          | 31              |
| Interior Height in. | 27 1/2          | 27 1/2          | 28 1/2          | 28 1/2          |
| Interior Width in.  | 23              | 23              | 36              | 37 1/2          |
| Interior Depth in.  | 15              | 15              | 16 1/2          | 22              |
| Interior cu. ft.    | 5.0             | 5.0             | 9.0             | 13.0            |
| Number of Casters   | 4               | 4               | 4               | 4               |
| Temperature         | 0° to -40°C     | 0° to -45°C     | 0° to -43°C     | 0° to -40°C     |
| Voltage             | 115V, 1PH, 60Hz | 115V, 1PH, 60Hz | 115V, 1PH, 60Hz | 115V, 1PH, 60Hz |