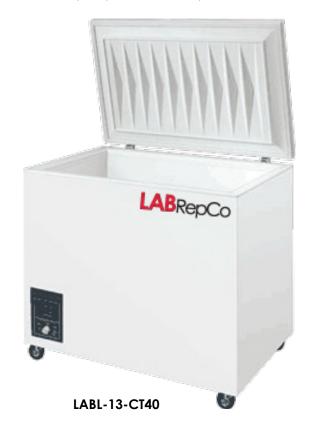

## **Low Temp Chest Freezers**

Our FUTURA PLUS+ Series low temperature manual defrost chest freezers are designed for applications in the standard research and clinical market requiring more rigorous temperature control and construction features.

## **Standard Product Features:**

- Manual defrost
- 5.0, 9.0 & 13.0 cu. ft. capacities
- -40°C, -43°C & -45°C temperature ranges
- Digital control with two temperature displays. One display shows the set temperature, the other shows the actual temperature in the freezer.
- Single-stage type refrigeration system with hermetic motor compressor
- Four heavy duty, swivel casters allow for convenient mobility
- White interior and exterior with hinged solid door
- 115V operation
- ETL electrical approved
- Warranties: 1 year parts and 90 days labor

| Models              | LABL-5-CT40     | LABL-5-CT45     | LABL-9-CT43     | LABL-13-CT40    |
|---------------------|-----------------|-----------------|-----------------|-----------------|
| Overall Height in.  | 39              | 39              | 38 1/2          | 38 1/2          |
| Overall Width in.   | 28 1/2          | 28 1/2          | 42              | 43              |
| Overall Depth in.   | 22              | 22              | 24 1/2          | 31              |
| Interior Height in. | 27 1/2          | 27 1/2          | 28 1/2          | 28 1/2          |
| Interior Width in.  | 23              | 23              | 36              | 37 1/2          |
| Interior Depth in.  | 15              | 15              | 16 1/2          | 22              |
| Interior cu. ft.    | 5.0             | 5.0             | 9.0             | 13.0            |
| Number of Casters   | 4               | 4               | 4               | 4               |
| Temperature         | 0° to -40°C     | 0° to -45°C     | 0° to -43°C     | 0° to -40°C     |
| Voltage             | 115V, 1PH, 60Hz | 115V, 1PH, 60Hz | 115V, 1PH, 60Hz | 115V, 1PH, 60Hz |