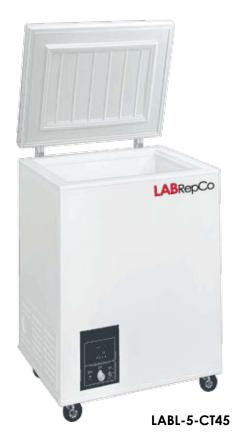

## **Low Temp Chest Freezers**

Our FUTURA PLUS+ Series low temperature manual defrost chest freezers are designed for applications in the standard research and clinical market requiring more rigorous temperature control and construction features.

## **Standard Product Features:**

- Manual defrost
- 5.0, 9.0 & 13.0 cu. ft. capacities
- -40°C, -43°C & -45°C temperature ranges
- Digital control with two temperature displays. One display shows the set temperature, the other shows the actual temperature in the freezer.
- Single-stage type refrigeration system with hermetic motor compressor
- Four heavy duty, swivel casters allow for convenient mobility
- White interior and exterior with hinged solid door
- 115V operation
- ETL electrical approved
- Warranties: 1 year parts and 90 days labor

| Models              | LABL-5-CT40     | LABL-5-CT45     | LABL-9-CT43     | LABL-13-CT40    |
|---------------------|-----------------|-----------------|-----------------|-----------------|
| Overall Height in.  | 39              | 39              | 38 1/2          | 38 1/2          |
| Overall Width in.   | 28 1/2          | 28 1/2          | 42              | 43              |
| Overall Depth in.   | 22              | 22              | 24 1/2          | 31              |
| Interior Height in. | 27 1/2          | 27 1/2          | 28 1/2          | 28 1/2          |
| Interior Width in.  | 23              | 23              | 36              | 37 1/2          |
| Interior Depth in.  | 15              | 15              | 16 1/2          | 22              |
| Interior cu. ft.    | 5.0             | 5.0             | 9.0             | 13.0            |
| Number of Casters   | 4               | 4               | 4               | 4               |
| Temperature         | 0° to -40°C     | 0° to -45°C     | 0° to -43°C     | 0° to -40°C     |
| Voltage             | 115V, 1PH, 60Hz | 115V, 1PH, 60Hz | 115V, 1PH, 60Hz | 115V, 1PH, 60Hz |