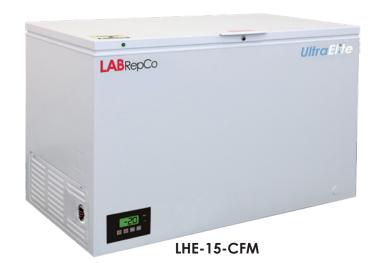

## -20°C Manual Defrost Laboratory Chest Freezers

The **Ultra ELITE Series** manual defrost chest freezers are designed specifically for applications in the standard research markets with the need to store samples & other products between -15°C to -25°C. Built for the protection of temperature sensitive samples, these laboratory freezers feature a digital temperature display & alarm module, microprocessor controller, and 3/8" probe access port.

## **Standard Product Features:**

- Sizes from 15 to 20 cu. ft.
- Manual defrost
- Microprocessor temperature controller
- -20°C average operating temperature
- Magnetic door gasket for positive seal
- Solid door with key lock
- White cabinet and door
- Casters: Yes, 23/4"
- Standard Digital Temperature Display and Alarm Module
- Audible and visual high/low temperature alarms
- High density urethane foam cabinet and door insulation
- CFC-Free refrigerant, foam insulation and packaging
- 115V, 60Hz operation
- Probe access port (3/8")
- UL/C-UL Listed
- Warranty: 2 years parts & labor, 3 years compressor parts only

| Model               | LHE-15-CFM     | LHE-20-CFM     |
|---------------------|----------------|----------------|
| Net Weight lbs.     | 197            | 241            |
| Overall Height in.  | 35 1/8         | 34             |
| Overall Width in.   | 56             | 74 3/8         |
| Overall Depth in.   | 29 1/2         | 29 1/2         |
| Interior Height in. |                |                |
| Interior Width in.  |                |                |
| Interior Depth in.  |                |                |
| Interior cu. ft.    | 15             | 20             |
| Temperature         | -15°C to -25°C | -15°C to -25°C |
| Number of Shelves   | N/A            | N/A            |
| Doors (Ext/Int)     | 1/0            | 1/0            |
| Compressor Size HP  | 1/4            | 1/4            |
| Receptacle          | NEMA 5-15R     | NEMA 5-15R     |
| Total Amp Draw      | 5              | 5              |
| Voltage             | 115V, 60Hz     | 115V, 60Hz     |
| Listing             | UL/C-UL        | UL/C-UL        |