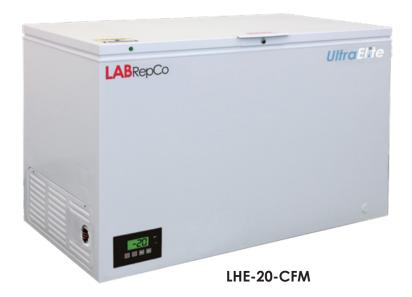

## -20°C Manual Defrost Laboratory Chest Freezers

The **Ultra ELITE Series** manual defrost chest freezers are designed specifically for applications in the standard research markets with the need to store samples & other products between -15°C to -25°C. Built for the protection of temperature sensitive samples, these laboratory freezers feature a digital temperature display & alarm module, microprocessor controller, and 3/8" probe access port.

## **Standard Product Features:**

- Sizes from 15 to 20 cu. ft.
- Manual defrost
- Microprocessor temperature controller
- -20°C average operating temperature
- Magnetic door gasket for positive seal
- Solid door with key lock
- White cabinet and door
- Casters: Yes, 23/4"
- Standard Digital Temperature Display and Alarm Module
- Audible and visual high/low temperature alarms
- High density urethane foam cabinet and door insulation
- CFC-Free refrigerant, foam insulation and packaging
- 115V, 60Hz operation
- Probe access port (3/8")
- UL/C-UL Listed
- Warranty: 2 years parts & labor, 3 years compressor parts only

| Model               | LHE-15-CFM     | LHE-20-CFM     |
|---------------------|----------------|----------------|
| Net Weight lbs.     | 197            | 241            |
| Overall Height in.  | 35 1/8         | 34             |
| Overall Width in.   | 56             | 74 3/8         |
| Overall Depth in.   | 29 1/2         | 29 1/2         |
| Interior Height in. |                |                |
| Interior Width in.  |                |                |
| Interior Depth in.  |                |                |
| Interior cu. ft.    | 15             | 20             |
| Temperature         | -15°C to -25°C | -15°C to -25°C |
| Number of Shelves   | N/A            | N/A            |
| Doors (Ext/Int)     | 1/0            | 1/0            |
| Compressor Size HP  | 1/4            | 1/4            |
| Receptacle          | NEMA 5-15R     | NEMA 5-15R     |
| Total Amp Draw      | 5              | 5              |
| Voltage             | 115V, 60Hz     | 115V, 60Hz     |
| Listing             | UL/C-UL        | UL/C-UL        |