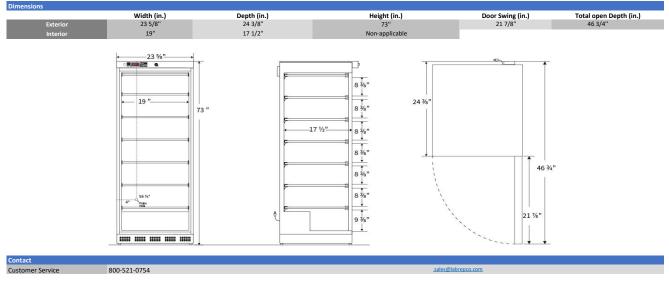

Our Ultra Series freezers provide multi-functional features in a cost-effective design. All units run on natural, hydrocarbon refrigerant for environmental health and energy efficiency.

| The second second site ( for the fail                                                                                                                                                                                        | 14                                                                                                                                                                                                                                                                                                                                                                                                                                                                                                                                      |
|------------------------------------------------------------------------------------------------------------------------------------------------------------------------------------------------------------------------------|-----------------------------------------------------------------------------------------------------------------------------------------------------------------------------------------------------------------------------------------------------------------------------------------------------------------------------------------------------------------------------------------------------------------------------------------------------------------------------------------------------------------------------------------|
| Storage capacity (cu. ft)                                                                                                                                                                                                    |                                                                                                                                                                                                                                                                                                                                                                                                                                                                                                                                         |
| Door                                                                                                                                                                                                                         | Right Hinged                                                                                                                                                                                                                                                                                                                                                                                                                                                                                                                            |
| Shelves                                                                                                                                                                                                                      | 6 Fixed                                                                                                                                                                                                                                                                                                                                                                                                                                                                                                                                 |
| Freezer Compartments                                                                                                                                                                                                         | Non-applicable                                                                                                                                                                                                                                                                                                                                                                                                                                                                                                                          |
| Baskets                                                                                                                                                                                                                      | Non-applicable                                                                                                                                                                                                                                                                                                                                                                                                                                                                                                                          |
| Mounting                                                                                                                                                                                                                     | Leveling Legs                                                                                                                                                                                                                                                                                                                                                                                                                                                                                                                           |
| Interior lighting                                                                                                                                                                                                            | Non-applicable                                                                                                                                                                                                                                                                                                                                                                                                                                                                                                                          |
| Airflow management                                                                                                                                                                                                           | Non-applicable                                                                                                                                                                                                                                                                                                                                                                                                                                                                                                                          |
| External probe access                                                                                                                                                                                                        | Rear wall port (3/4") dia.                                                                                                                                                                                                                                                                                                                                                                                                                                                                                                              |
| Insulation                                                                                                                                                                                                                   | Cabinet is foamed-in-place with EPA compliant high density urethane foam                                                                                                                                                                                                                                                                                                                                                                                                                                                                |
| Exterior materials                                                                                                                                                                                                           | White powder coated steel                                                                                                                                                                                                                                                                                                                                                                                                                                                                                                               |
| Access Control                                                                                                                                                                                                               | Keyed door lock                                                                                                                                                                                                                                                                                                                                                                                                                                                                                                                         |
| General warranty                                                                                                                                                                                                             | Two (2) year parts and labor warranty                                                                                                                                                                                                                                                                                                                                                                                                                                                                                                   |
| Warranty Disclaimer                                                                                                                                                                                                          | Products require 4" of clearance around back and sides of the unit for proper ventilation - improper installation will void the warranty and will lead to temperature maintenance issues, overheating and possible fail                                                                                                                                                                                                                                                                                                                 |
| Product Weight (lbs)                                                                                                                                                                                                         | 170                                                                                                                                                                                                                                                                                                                                                                                                                                                                                                                                     |
| Shipping Weight (lbs)                                                                                                                                                                                                        | 190                                                                                                                                                                                                                                                                                                                                                                                                                                                                                                                                     |
| Rated Amperage                                                                                                                                                                                                               | 3 Amps                                                                                                                                                                                                                                                                                                                                                                                                                                                                                                                                  |
| Power Plug/Power Cord                                                                                                                                                                                                        | NEMA 5-15 Plug, conforms to UL471 requirements                                                                                                                                                                                                                                                                                                                                                                                                                                                                                          |
| Facility Electrical Requirement                                                                                                                                                                                              | 115V, 60 Hz                                                                                                                                                                                                                                                                                                                                                                                                                                                                                                                             |
| Agency Listing and Certification                                                                                                                                                                                             | ETL, C-ETL listed and certified to UL471 standard, hydrocarbon refrigerant safety                                                                                                                                                                                                                                                                                                                                                                                                                                                       |
| rigeration System                                                                                                                                                                                                            |                                                                                                                                                                                                                                                                                                                                                                                                                                                                                                                                         |
| Refrigerant                                                                                                                                                                                                                  | R290                                                                                                                                                                                                                                                                                                                                                                                                                                                                                                                                    |
| Refrigerant<br>Defrost                                                                                                                                                                                                       | R290<br>Manual                                                                                                                                                                                                                                                                                                                                                                                                                                                                                                                          |
|                                                                                                                                                                                                                              | Manual                                                                                                                                                                                                                                                                                                                                                                                                                                                                                                                                  |
| Defrost                                                                                                                                                                                                                      | Manual                                                                                                                                                                                                                                                                                                                                                                                                                                                                                                                                  |
| Defrost<br>troller, Configuration, Alarr                                                                                                                                                                                     | Manual ns and Monitoring                                                                                                                                                                                                                                                                                                                                                                                                                                                                                                                |
| Defrost<br>troller, Configuration, Alarn<br>Controller technology                                                                                                                                                            | Manual ns and Monitoring Microprocessor temperature controller with digital temperature display, "C/"F switchable                                                                                                                                                                                                                                                                                                                                                                                                                       |
| Defrost<br>troller, Configuration, Alarr<br>Controller technology<br>Display technology                                                                                                                                      | Manual<br>ns and Monitoring<br>Microprocessor temperature controller with digital temperature display, "C/"F switchable<br>Standard Digital Temperature Display                                                                                                                                                                                                                                                                                                                                                                         |
| Defrost<br>troller, Configuration, Alarr<br>Controller technology<br>Display technology<br>Adjustable Temperature Range<br>External alarm connection                                                                         | Manual ns and Monitoring Microprocessor temperature controller with digital temperature display, "C/"F switchable Standard Digital Temperature Display -15°C to -25°C                                                                                                                                                                                                                                                                                                                                                                   |
| Defrost<br>troller, Configuration, Alarr<br>Controller technology<br>Display technology<br>Adjustable Temperature Range                                                                                                      | Manual ns and Monitoring Microprocessor temperature controller with digital temperature display, *C/*F switchable Standard Digital Temperature Display -15°C to -25°C State switching remote alarm contacts                                                                                                                                                                                                                                                                                                                             |
| Defrost<br>troller, Configuration, Alarr<br>Controller technology<br>Display technology<br>Adjustable Temperature Range<br>External alarm connection<br>Alarms                                                               | Manual as and Monitoring Microprocessor temperature controller with digital temperature display, "C/"F switchable Standard Digital Temperature Display -15°C to -25°C State switching remote alarm contacts Audible and visual high and low temperature alarms                                                                                                                                                                                                                                                                          |
| Defrost<br>troller, Configuration, Alarr<br>Controller technology<br>Display technology<br>Adjustable Temperature Range<br>External alarm connection<br>Alarms<br>Controller probe                                           | Manual Anna Manual Ans and Monitoring Microprocessor temperature controller with digital temperature display, "C/"F switchable Standard Digital Temperature Display -15"C to -25"C State switching remote alarm contacts Audible and visual high and low temperature alarms 2 Probes; 1 in air and 1 in sample bottle                                                                                                                                                                                                                   |
| Defrost<br>troller, Configuration, Alarr<br>Controller technology<br>Display technology<br>Adjustable Temperature Range<br>External alarm connection<br>Alarms<br>Controller probe<br>Digital Communication                  | Manual         sand Monitoring         Microprocessor temperature controller with digital temperature display, "C/"F switchable         Standard Digital Temperature Display         -15° C to -25° C         State switching remote alarm contacts         Audible and visual high and low temperature alarms         2 Probes; 1 in air and 1 in sample bottle         Non-applicable                                                                                                                                                 |
| Defrost<br>troller, Configuration, Alarr<br>Controller technology<br>Display technology<br>Adjustable Temperature Range<br>External alarm connection<br>Alarms<br>Controller probe<br>Digital Communication<br>Data Transfer | Manual         as and Monitoring         Microprocessor temperature controller with digital temperature display, "C/"F switchable         Standard Digital Temperature Display         -15°C to -25°C         State switching remote alarm contacts         Audible and visual high and low temperature alarms         2 Probes; 1 in air and 1 in sample bottle         Non-applicable                                                                                                                                                 |
| Defrost<br>troller, Configuration, Alarr<br>Controller technology<br>Display technology<br>Adjustable Temperature Range<br>External alarm connection<br>Alarms<br>Controller probe<br>Digital Communication<br>Data Transfer | Manual         ss and Monitoring         Microprocessor temperature controller with digital temperature display, "C/"F switchable         Standard Digital Temperature Display         -15°C to -25°C         State switching remote alarm contacts         Audible and visual high and low temperature alarms         2 Probes; 1 in air and 1 in sample bottle         Non-applicable         Non-applicable         These units are NOT designed for use in environments where volatile/explosive conditions could potentially exist |