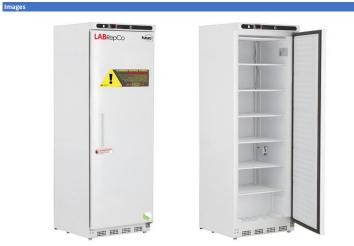

## Product Description

Certifications

LHP-14-FF

Flammable storage freezers meet the requirements of NFPA 45 and NFPA 30 for cold storage of flammable and combustible materials in unclassified laboratory locations. Utilizes non-sparking and/or ATEX rated components to ensure an intrinsically safe interior for flammable materials in sealed containers. These units feature temperature alarms, keyed door locks, interior shelving, probe access, and microprocessor temperature control.

Our Ultra Series freezers provide multi-functional features in a cost-effective design. All units run on natural, hydrocarbon refrigerant for environmental health and energy efficiency.

| The second second site ( for the fail                                                                                                                                                                                        | 14                                                                                                                                                                                                                                                                                                                                                                                                                                                                                                                                      |
|------------------------------------------------------------------------------------------------------------------------------------------------------------------------------------------------------------------------------|-----------------------------------------------------------------------------------------------------------------------------------------------------------------------------------------------------------------------------------------------------------------------------------------------------------------------------------------------------------------------------------------------------------------------------------------------------------------------------------------------------------------------------------------|
| Storage capacity (cu. ft)                                                                                                                                                                                                    |                                                                                                                                                                                                                                                                                                                                                                                                                                                                                                                                         |
| Door                                                                                                                                                                                                                         | Right Hinged                                                                                                                                                                                                                                                                                                                                                                                                                                                                                                                            |
| Shelves                                                                                                                                                                                                                      | 6 Fixed                                                                                                                                                                                                                                                                                                                                                                                                                                                                                                                                 |
| Freezer Compartments                                                                                                                                                                                                         | Non-applicable                                                                                                                                                                                                                                                                                                                                                                                                                                                                                                                          |
| Baskets                                                                                                                                                                                                                      | Non-applicable                                                                                                                                                                                                                                                                                                                                                                                                                                                                                                                          |
| Mounting                                                                                                                                                                                                                     | Leveling Legs                                                                                                                                                                                                                                                                                                                                                                                                                                                                                                                           |
| Interior lighting                                                                                                                                                                                                            | Non-applicable                                                                                                                                                                                                                                                                                                                                                                                                                                                                                                                          |
| Airflow management                                                                                                                                                                                                           | Non-applicable                                                                                                                                                                                                                                                                                                                                                                                                                                                                                                                          |
| External probe access                                                                                                                                                                                                        | Rear wall port (3/4") dia.                                                                                                                                                                                                                                                                                                                                                                                                                                                                                                              |
| Insulation                                                                                                                                                                                                                   | Cabinet is foamed-in-place with EPA compliant high density urethane foam                                                                                                                                                                                                                                                                                                                                                                                                                                                                |
| Exterior materials                                                                                                                                                                                                           | White powder coated steel                                                                                                                                                                                                                                                                                                                                                                                                                                                                                                               |
| Access Control                                                                                                                                                                                                               | Keyed door lock                                                                                                                                                                                                                                                                                                                                                                                                                                                                                                                         |
| General warranty                                                                                                                                                                                                             | Two (2) year parts and labor warranty                                                                                                                                                                                                                                                                                                                                                                                                                                                                                                   |
| Warranty Disclaimer                                                                                                                                                                                                          | Products require 4" of clearance around back and sides of the unit for proper ventilation - improper installation will void the warranty and will lead to temperature maintenance issues, overheating and possible fail                                                                                                                                                                                                                                                                                                                 |
| Product Weight (lbs)                                                                                                                                                                                                         | 170                                                                                                                                                                                                                                                                                                                                                                                                                                                                                                                                     |
| Shipping Weight (lbs)                                                                                                                                                                                                        | 190                                                                                                                                                                                                                                                                                                                                                                                                                                                                                                                                     |
| Rated Amperage                                                                                                                                                                                                               | 3 Amps                                                                                                                                                                                                                                                                                                                                                                                                                                                                                                                                  |
| Power Plug/Power Cord                                                                                                                                                                                                        | NEMA 5-15 Plug, conforms to UL471 requirements                                                                                                                                                                                                                                                                                                                                                                                                                                                                                          |
| Facility Electrical Requirement                                                                                                                                                                                              | 115V, 60 Hz                                                                                                                                                                                                                                                                                                                                                                                                                                                                                                                             |
| Agency Listing and Certification                                                                                                                                                                                             | ETL, C-ETL listed and certified to UL471 standard, hydrocarbon refrigerant safety                                                                                                                                                                                                                                                                                                                                                                                                                                                       |
| rigeration System                                                                                                                                                                                                            |                                                                                                                                                                                                                                                                                                                                                                                                                                                                                                                                         |
| Refrigerant                                                                                                                                                                                                                  | R290                                                                                                                                                                                                                                                                                                                                                                                                                                                                                                                                    |
| Refrigerant<br>Defrost                                                                                                                                                                                                       | R290<br>Manual                                                                                                                                                                                                                                                                                                                                                                                                                                                                                                                          |
|                                                                                                                                                                                                                              | Manual                                                                                                                                                                                                                                                                                                                                                                                                                                                                                                                                  |
| Defrost                                                                                                                                                                                                                      | Manual                                                                                                                                                                                                                                                                                                                                                                                                                                                                                                                                  |
| Defrost<br>troller, Configuration, Alarr                                                                                                                                                                                     | Manual ns and Monitoring                                                                                                                                                                                                                                                                                                                                                                                                                                                                                                                |
| Defrost<br>troller, Configuration, Alarn<br>Controller technology                                                                                                                                                            | Manual ns and Monitoring Microprocessor temperature controller with digital temperature display, "C/"F switchable                                                                                                                                                                                                                                                                                                                                                                                                                       |
| Defrost<br>troller, Configuration, Alarr<br>Controller technology<br>Display technology                                                                                                                                      | Manual<br>ns and Monitoring<br>Microprocessor temperature controller with digital temperature display, "C/"F switchable<br>Standard Digital Temperature Display                                                                                                                                                                                                                                                                                                                                                                         |
| Defrost<br>troller, Configuration, Alarr<br>Controller technology<br>Display technology<br>Adjustable Temperature Range<br>External alarm connection                                                                         | Manual ns and Monitoring Microprocessor temperature controller with digital temperature display, "C/"F switchable Standard Digital Temperature Display -15°C to -25°C                                                                                                                                                                                                                                                                                                                                                                   |
| Defrost<br>troller, Configuration, Alarr<br>Controller technology<br>Display technology<br>Adjustable Temperature Range                                                                                                      | Manual ns and Monitoring Microprocessor temperature controller with digital temperature display, *C/*F switchable Standard Digital Temperature Display -15°C to -25°C State switching remote alarm contacts                                                                                                                                                                                                                                                                                                                             |
| Defrost<br>troller, Configuration, Alarr<br>Controller technology<br>Display technology<br>Adjustable Temperature Range<br>External alarm connection<br>Alarms                                                               | Manual as and Monitoring Microprocessor temperature controller with digital temperature display, "C/"F switchable Standard Digital Temperature Display -15°C to -25°C State switching remote alarm contacts Audible and visual high and low temperature alarms                                                                                                                                                                                                                                                                          |
| Defrost<br>troller, Configuration, Alarr<br>Controller technology<br>Display technology<br>Adjustable Temperature Range<br>External alarm connection<br>Alarms<br>Controller probe                                           | Manual Anna Manual Ans and Monitoring Microprocessor temperature controller with digital temperature display, "C/"F switchable Standard Digital Temperature Display -15"C to -25"C State switching remote alarm contacts Audible and visual high and low temperature alarms 2 Probes; 1 in air and 1 in sample bottle                                                                                                                                                                                                                   |
| Defrost<br>troller, Configuration, Alarr<br>Controller technology<br>Display technology<br>Adjustable Temperature Range<br>External alarm connection<br>Alarms<br>Controller probe<br>Digital Communication                  | Manual         sand Monitoring         Microprocessor temperature controller with digital temperature display, "C/"F switchable         Standard Digital Temperature Display         -15° C to -25° C         State switching remote alarm contacts         Audible and visual high and low temperature alarms         2 Probes; 1 in air and 1 in sample bottle         Non-applicable                                                                                                                                                 |
| Defrost<br>troller, Configuration, Alarr<br>Controller technology<br>Display technology<br>Adjustable Temperature Range<br>External alarm connection<br>Alarms<br>Controller probe<br>Digital Communication<br>Data Transfer | Manual         as and Monitoring         Microprocessor temperature controller with digital temperature display, "C/"F switchable         Standard Digital Temperature Display         -15°C to -25°C         State switching remote alarm contacts         Audible and visual high and low temperature alarms         2 Probes; 1 in air and 1 in sample bottle         Non-applicable                                                                                                                                                 |
| Defrost<br>troller, Configuration, Alarr<br>Controller technology<br>Display technology<br>Adjustable Temperature Range<br>External alarm connection<br>Alarms<br>Controller probe<br>Digital Communication<br>Data Transfer | Manual         ss and Monitoring         Microprocessor temperature controller with digital temperature display, "C/"F switchable         Standard Digital Temperature Display         -15°C to -25°C         State switching remote alarm contacts         Audible and visual high and low temperature alarms         2 Probes; 1 in air and 1 in sample bottle         Non-applicable         Non-applicable         These units are NOT designed for use in environments where volatile/explosive conditions could potentially exist |