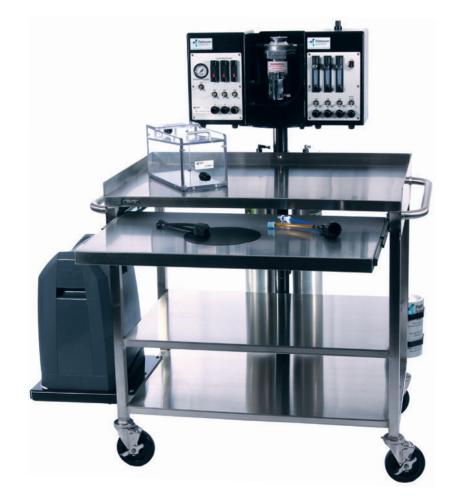

## An all-inclusive mobile work system.

Take your lab anywhere with the Lab Animal Anesthesia Bench (LAAB) – Elite. The Link7 is teamed up with a portable oxygen source, a magnetic workspace and a shelf for anesthesia accessory storage. Whether your anesthesia system is used by multiple departments or simply needs to be moved from room to room, this system will meet your needs.

#### **Mobile LAAB Elite**

50" high x 42" wide x 32" deep 07-8930337

Includes cart w/magnetic workspace, dual e-cylinder manifold w/O2 hose, Link 7 and Vaporizer.

### **Optional Components:**

Oxygen Concentrator 07-8930338

**Pole Mount** 07-8930340

**Posi-Vac Non-Rebreathing System** 07-8914730, 07-8914728, 07-8914729

**Uniflow Single Manifold** 07-8924212

Vapor-Vac Hooded Induction Chamber 07-8917760

WAG Activated Charcoal Filter (case of 4) 07-8909457

**WAG Canister Holder** 07-8909583

Shown with optional components.