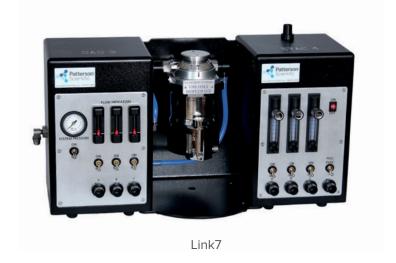

## Link7 Anesthesia and Evacuation System

## Simple and effective inhalant anesthesia and evacuation system.

This all-inclusive system combines our powerful gas delivery system (SAS 3) with our waste gas evacuation system (EVAC 4) and streamlines your laboratory procedures. Get higher patient throughput with lower rates of mortality with this intuitive system.

## Link7

26" wide x 9.25" deep x 12.75" high 07-8915712

| Optional Link7 accessories                                         | Item #                                |
|--------------------------------------------------------------------|---------------------------------------|
| Vapor-Vac hooded induction chamber                                 | 07-8917760                            |
| Posi-Vac non-rebreathing system                                    | 07-8914730, 07-8914728,<br>07-8914729 |
| Link7 pole mount kit                                               | 07-8917524                            |
| Link7 wall mount kit                                               | 07-8917525                            |
| 3EX Isoflurne Standard Fill 250 ml<br>(Use with SAS-3/LINK-7 only) | 07-8916953                            |