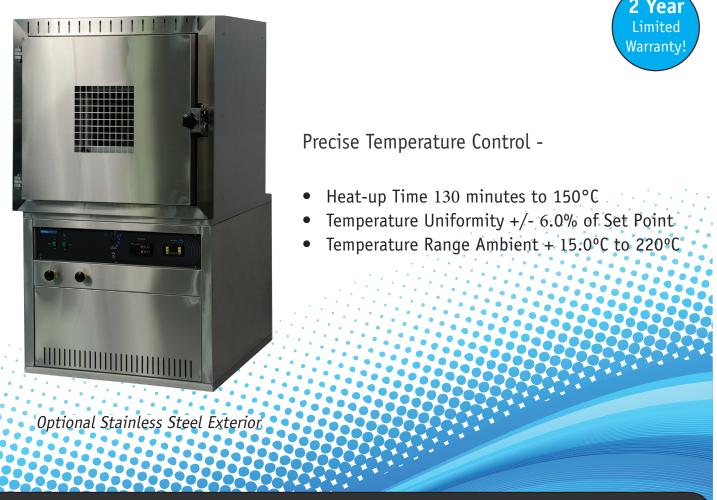

## SHEL

The SHEL LAB Model SVAC9-2 includes a Watlow temperature controller that can be programmed to perform multiple ramp and soak profiles. A digital vacuum gauge shows chamber vacuum level in measurements of Torr and m/ Torr. The display range is 760 Torr down to 0 mil Torr. A secondary independent high limit controller provides overtemperature safety protection.

This unit includes true vacuum valves and has cross-flow ventilation within the oven chamber to enhance total performance. The vacuum oven is secured to a ruggedly constructed mobile stand which offers space for a vacuum pump at the base. Although the oven is not supplied with a vacuum pump, KF25 connections are provided.

## FEATURES

- Fully Programmable Watlow Temperature Control Capable of 40 Step Ramp and Soak Profiles or 4 Files With 10 Steps Per File
- Digital Vacuum Gauge
- RS485 Communication
- Stainless Steel Exterior Option (Ideal For Cleanroom Applications)