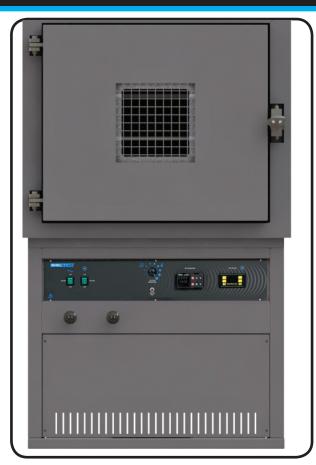

## SHEL

The SHEL LAB Model SVAC9-2 includes a Watlow temperature controller that can be programmed to perform multiple ramp and soak profiles. A digital vacuum gauge shows chamber vacuum level in measurements of Torr and m/ Torr. The display range is 760 Torr down to 0 mil Torr. A secondary independent high limit controller provides overtemperature safety protection.

This unit includes true vacuum valves and has cross-flow ventilation within the oven chamber to enhance total performance. The vacuum oven is secured to a ruggedly constructed mobile stand which offers space for a vacuum pump at the base. Although the oven is not supplied with a vacuum pump, KF25 connections are provided.

## FEATURES

- Fully Programmable Watlow Temperature Control Capable of 40 Step Ramp and Soak Profiles or 4 Files With 10 Steps Per File
- Digital Vacuum Gauge
- RS485 Communication
- Stainless Steel Exterior Option (Ideal For Cleanroom Applications)