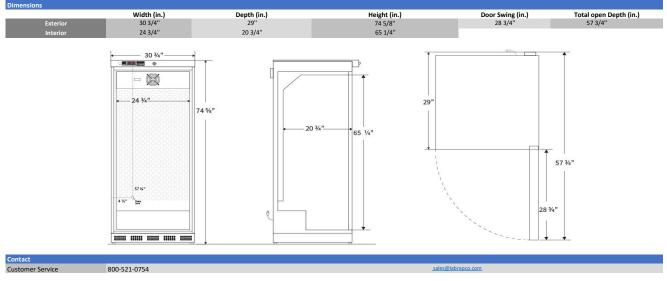

Our Ultra Series refrigerators provide multi-functional features in a cost-effective design. All units run on natural, hydrocarbon refrigerant for environmental health and energy efficiency.

| eneral Description and Applic    | ation                                                                                                                                                                                                                    |
|----------------------------------|--------------------------------------------------------------------------------------------------------------------------------------------------------------------------------------------------------------------------|
| Storage capacity (cu. ft)        | 20                                                                                                                                                                                                                       |
| Door                             |                                                                                                                                                                                                                          |
| Shelves                          | S Adjustable (4 full plus half shelf)                                                                                                                                                                                    |
| Freezer Compartments             | Non-applicable                                                                                                                                                                                                           |
| Baskets                          | Non-applicable                                                                                                                                                                                                           |
| Mounting                         | Leveling Legs                                                                                                                                                                                                            |
| Interior lighting                | Non-applicable                                                                                                                                                                                                           |
| Airflow management               | Forced draft air circulation                                                                                                                                                                                             |
| External probe access            | Rear wall port (3/4" dia.)                                                                                                                                                                                               |
| Insulation                       | Cabinet is foamed-in-place with EPA compliant high density urethane foam                                                                                                                                                 |
| Exterior materials               | White powder coated steel                                                                                                                                                                                                |
| Access Control                   | Keyed door lock                                                                                                                                                                                                          |
| General warranty                 | Two (2) year parts and labor warranty                                                                                                                                                                                    |
| Warranty Disclaimer              | Products require 4" of clearance around back and sides of the unit for proper ventilation - improper installation will void the warranty and will lead to temperature maintenance issues, overheating and possible failu |
| ·                                |                                                                                                                                                                                                                          |
| Product Weight (Ibs)             | 235                                                                                                                                                                                                                      |
| Shipping Weight (lbs)            | 260                                                                                                                                                                                                                      |
| Rated Amperage                   | 2.5 Amps                                                                                                                                                                                                                 |
| Power Plug/Power Cord            | NEMA 5-15 Plug, conforms to UL471 requirements                                                                                                                                                                           |
| Facility Electrical Requirement  | 115V, 60 Hz                                                                                                                                                                                                              |
| Agency Listing and Certification | ETL, C-ETL listed and certified to UL471 standard, hydrocarbon refrigerant safety                                                                                                                                        |
| efrigeration System              |                                                                                                                                                                                                                          |
| Refrigerant                      | R600a                                                                                                                                                                                                                    |
| Defrost                          | Cycle                                                                                                                                                                                                                    |
| benose                           | - Jun                                                                                                                                                                                                                    |
| ntroller, Configuration, Alarn   | ns and Monitoring                                                                                                                                                                                                        |
| Controller technology            | Microprocessor temperature controller with digital temperature display, *C/*F switchable                                                                                                                                 |
| Display technology               | Standard Digital Temperature Display                                                                                                                                                                                     |
| Adjustable Temperature Range     | 1°C to 10°C                                                                                                                                                                                                              |
| External alarm connection        | State switching remote alarm contacts                                                                                                                                                                                    |
| Alarms                           | Audible and visual high/low temperature alarms                                                                                                                                                                           |
| Controller probe                 | 2 Probes; 1 in air and 1 in sample bottle                                                                                                                                                                                |
| Digital Communication            | Non-applicable                                                                                                                                                                                                           |
| Data Tasa dan                    | New contraction                                                                                                                                                                                                          |