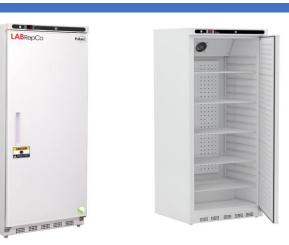

## Product Data Sheet

20 Cu. Ft Ultra Series Solid Door Laboratory Refrigerator

## Product Description

Certifications

Laboratory refrigerators offer professional cold storage for scientific and industrial settings. Units come equipped with temperature alarms, keyed door locks, forced draft circulation, probe access, and precise temperature monitoring through microprocessor control.

Our Ultra Series refrigerators provide multi-functional features in a cost-effective design. All units run on natural, hydrocarbon refrigerant for environmental health and energy efficiency.

| eneral Description and Applic    | ation                                                                                                                                                                                                                    |
|----------------------------------|--------------------------------------------------------------------------------------------------------------------------------------------------------------------------------------------------------------------------|
| Storage capacity (cu. ft)        | 20                                                                                                                                                                                                                       |
| Door                             |                                                                                                                                                                                                                          |
| Shelves                          | S Adjustable (4 full plus half shelf)                                                                                                                                                                                    |
| Freezer Compartments             | Non-applicable                                                                                                                                                                                                           |
| Baskets                          | Non-applicable                                                                                                                                                                                                           |
| Mounting                         | Leveling Legs                                                                                                                                                                                                            |
| Interior lighting                | Non-applicable                                                                                                                                                                                                           |
| Airflow management               | Forced draft air circulation                                                                                                                                                                                             |
| External probe access            | Rear wall port (3/4" dia.)                                                                                                                                                                                               |
| Insulation                       | Cabinet is foamed-in-place with EPA compliant high density urethane foam                                                                                                                                                 |
| Exterior materials               | White powder coated steel                                                                                                                                                                                                |
| Access Control                   | Keyed door lock                                                                                                                                                                                                          |
| General warranty                 | Two (2) year parts and labor warranty                                                                                                                                                                                    |
| Warranty Disclaimer              | Products require 4" of clearance around back and sides of the unit for proper ventilation - improper installation will void the warranty and will lead to temperature maintenance issues, overheating and possible failu |
| ·                                |                                                                                                                                                                                                                          |
| Product Weight (Ibs)             | 235                                                                                                                                                                                                                      |
| Shipping Weight (lbs)            | 260                                                                                                                                                                                                                      |
| Rated Amperage                   | 2.5 Amps                                                                                                                                                                                                                 |
| Power Plug/Power Cord            | NEMA 5-15 Plug, conforms to UL471 requirements                                                                                                                                                                           |
| Facility Electrical Requirement  | 115V, 60 Hz                                                                                                                                                                                                              |
| Agency Listing and Certification | ETL, C-ETL listed and certified to UL471 standard, hydrocarbon refrigerant safety                                                                                                                                        |
| efrigeration System              |                                                                                                                                                                                                                          |
| Refrigerant                      | R600a                                                                                                                                                                                                                    |
| Defrost                          | Cycle                                                                                                                                                                                                                    |
| benose                           | - Jun                                                                                                                                                                                                                    |
| ntroller, Configuration, Alarn   | ns and Monitoring                                                                                                                                                                                                        |
| Controller technology            | Microprocessor temperature controller with digital temperature display, *C/*F switchable                                                                                                                                 |
| Display technology               | Standard Digital Temperature Display                                                                                                                                                                                     |
| Adjustable Temperature Range     | 1°C to 10°C                                                                                                                                                                                                              |
| External alarm connection        | State switching remote alarm contacts                                                                                                                                                                                    |
| Alarms                           | Audible and visual high/low temperature alarms                                                                                                                                                                           |
| Controller probe                 | 2 Probes; 1 in air and 1 in sample bottle                                                                                                                                                                                |
| Digital Communication            | Non-applicable                                                                                                                                                                                                           |
| Data Tasa dan                    | New contraction                                                                                                                                                                                                          |