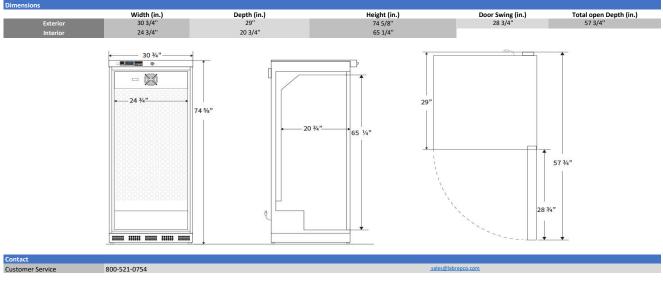

| Storage capacity (cu. ft)        | tion<br>20                                                                                                                                                                                                                                                                                                                                                                                                                                                                                                                                                                                                                                                                                                                                                                                                                                                                                                                                                                                      |
|----------------------------------|-------------------------------------------------------------------------------------------------------------------------------------------------------------------------------------------------------------------------------------------------------------------------------------------------------------------------------------------------------------------------------------------------------------------------------------------------------------------------------------------------------------------------------------------------------------------------------------------------------------------------------------------------------------------------------------------------------------------------------------------------------------------------------------------------------------------------------------------------------------------------------------------------------------------------------------------------------------------------------------------------|
| Door                             | Right Hinged                                                                                                                                                                                                                                                                                                                                                                                                                                                                                                                                                                                                                                                                                                                                                                                                                                                                                                                                                                                    |
| Shelves                          | Ngiri migeo<br>S Adjustable (4 full plus half shelf)                                                                                                                                                                                                                                                                                                                                                                                                                                                                                                                                                                                                                                                                                                                                                                                                                                                                                                                                            |
| Freezer Compartments             | J Aujosaule (4 turi jusi nai sireit)<br>Non-applicable                                                                                                                                                                                                                                                                                                                                                                                                                                                                                                                                                                                                                                                                                                                                                                                                                                                                                                                                          |
| Baskets                          | Non-applicable                                                                                                                                                                                                                                                                                                                                                                                                                                                                                                                                                                                                                                                                                                                                                                                                                                                                                                                                                                                  |
| Mounting                         | Norequinable<br>Leveling Legs                                                                                                                                                                                                                                                                                                                                                                                                                                                                                                                                                                                                                                                                                                                                                                                                                                                                                                                                                                   |
| Interior lighting                | Levening Legs<br>Non-applicable                                                                                                                                                                                                                                                                                                                                                                                                                                                                                                                                                                                                                                                                                                                                                                                                                                                                                                                                                                 |
| Airflow management               | Non-applicable                                                                                                                                                                                                                                                                                                                                                                                                                                                                                                                                                                                                                                                                                                                                                                                                                                                                                                                                                                                  |
| External probe access            | Non-applicable                                                                                                                                                                                                                                                                                                                                                                                                                                                                                                                                                                                                                                                                                                                                                                                                                                                                                                                                                                                  |
| Insulation                       | Romespin-caue<br>Cabinet is foamed-in-place with EPA compliant high density urethane foam                                                                                                                                                                                                                                                                                                                                                                                                                                                                                                                                                                                                                                                                                                                                                                                                                                                                                                       |
| Exterior materials               | Cabinet's transmission with the Compliant ingrities by inclusion to an in the second |
| Access Control                   | winite power Gates steel<br>Keyed door lock                                                                                                                                                                                                                                                                                                                                                                                                                                                                                                                                                                                                                                                                                                                                                                                                                                                                                                                                                     |
|                                  | ,                                                                                                                                                                                                                                                                                                                                                                                                                                                                                                                                                                                                                                                                                                                                                                                                                                                                                                                                                                                               |
| General warranty                 | Two (2) year parts and labor warranty                                                                                                                                                                                                                                                                                                                                                                                                                                                                                                                                                                                                                                                                                                                                                                                                                                                                                                                                                           |
| Warranty Disclaimer              | Products require 4" of clearance around back and sides of the unit for proper ventilation - improper installation will void the warranty and will lead to temperature maintenance issues, overheating and possible failure                                                                                                                                                                                                                                                                                                                                                                                                                                                                                                                                                                                                                                                                                                                                                                      |
| Product Weight (lbs)             | 235                                                                                                                                                                                                                                                                                                                                                                                                                                                                                                                                                                                                                                                                                                                                                                                                                                                                                                                                                                                             |
| Shipping Weight (lbs)            | 260                                                                                                                                                                                                                                                                                                                                                                                                                                                                                                                                                                                                                                                                                                                                                                                                                                                                                                                                                                                             |
| Rated Amperage                   | 2.5 Amps                                                                                                                                                                                                                                                                                                                                                                                                                                                                                                                                                                                                                                                                                                                                                                                                                                                                                                                                                                                        |
| Power Plug/Power Cord            | Power cord is not included - final power connections at site must be hardwired to meet local codes                                                                                                                                                                                                                                                                                                                                                                                                                                                                                                                                                                                                                                                                                                                                                                                                                                                                                              |
| Facility Electrical Requirement  | 115V, 60 Hz                                                                                                                                                                                                                                                                                                                                                                                                                                                                                                                                                                                                                                                                                                                                                                                                                                                                                                                                                                                     |
| Agency Listing and Certification | ETL, C-ETL listed and certified to UL471 standard, hydrocarbon refrigerant safety                                                                                                                                                                                                                                                                                                                                                                                                                                                                                                                                                                                                                                                                                                                                                                                                                                                                                                               |
|                                  |                                                                                                                                                                                                                                                                                                                                                                                                                                                                                                                                                                                                                                                                                                                                                                                                                                                                                                                                                                                                 |
| rigeration System                |                                                                                                                                                                                                                                                                                                                                                                                                                                                                                                                                                                                                                                                                                                                                                                                                                                                                                                                                                                                                 |
| Refrigerant                      | R600a                                                                                                                                                                                                                                                                                                                                                                                                                                                                                                                                                                                                                                                                                                                                                                                                                                                                                                                                                                                           |
| Defrost                          | Cycle                                                                                                                                                                                                                                                                                                                                                                                                                                                                                                                                                                                                                                                                                                                                                                                                                                                                                                                                                                                           |
| troller, Configuration, Alarm    | s and Monitoring                                                                                                                                                                                                                                                                                                                                                                                                                                                                                                                                                                                                                                                                                                                                                                                                                                                                                                                                                                                |
| Controller technology            | Microprocessor temperature controller with digital temperature display, *C/*F switchable                                                                                                                                                                                                                                                                                                                                                                                                                                                                                                                                                                                                                                                                                                                                                                                                                                                                                                        |
| Display technology               | Standard Digital Temperature Display                                                                                                                                                                                                                                                                                                                                                                                                                                                                                                                                                                                                                                                                                                                                                                                                                                                                                                                                                            |
| Adjustable Temperature Range     | 1°C to 10°C                                                                                                                                                                                                                                                                                                                                                                                                                                                                                                                                                                                                                                                                                                                                                                                                                                                                                                                                                                                     |
| External alarm connection        | State switching remote alarm contacts                                                                                                                                                                                                                                                                                                                                                                                                                                                                                                                                                                                                                                                                                                                                                                                                                                                                                                                                                           |
| Alarms                           | Audible and visual high and low temperature alarms                                                                                                                                                                                                                                                                                                                                                                                                                                                                                                                                                                                                                                                                                                                                                                                                                                                                                                                                              |
| Controller probe                 | Non-applicable                                                                                                                                                                                                                                                                                                                                                                                                                                                                                                                                                                                                                                                                                                                                                                                                                                                                                                                                                                                  |
| Digital Communication            | Non-applicable                                                                                                                                                                                                                                                                                                                                                                                                                                                                                                                                                                                                                                                                                                                                                                                                                                                                                                                                                                                  |
| Data Transfer                    | Non-applicable                                                                                                                                                                                                                                                                                                                                                                                                                                                                                                                                                                                                                                                                                                                                                                                                                                                                                                                                                                                  |
| Disclaimers                      | Power cord is not included - final power connections at site must be hardwired to meet local codes                                                                                                                                                                                                                                                                                                                                                                                                                                                                                                                                                                                                                                                                                                                                                                                                                                                                                              |
| Disclaimers                      |                                                                                                                                                                                                                                                                                                                                                                                                                                                                                                                                                                                                                                                                                                                                                                                                                                                                                                                                                                                                 |
| Disclaimers                      | Indoor use only, +18°C to +26°C (+65°F to +78°F), <70% RH                                                                                                                                                                                                                                                                                                                                                                                                                                                                                                                                                                                                                                                                                                                                                                                                                                                                                                                                       |