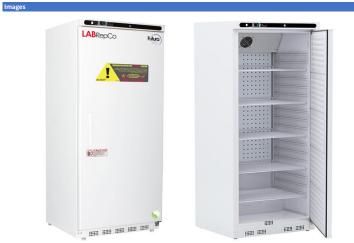

## Product Description

Certifications

LHP-20-RX

Hazardous location refrigerators meet NFPA and OSHA guidelines for Hazardous Location, Class 1, Division II, Groups C & D guidelines. These units utilize non-sparking and/or ATEX rated components and are engineered for use in environments where volatile/explosive conditions could potentially exist.

Models feature a microprocessor temperature controller, allowing for precise temperature control, recovery and maintenance versus mechanical style thermostats. Our Ultra Series refrigerators run on natural, hydrocarbon refrigerant for environmental health and energy efficiency. For storage of flammable or volatile materials within typical laboratory or non-volatile environments, see Flammable Material Storage units.