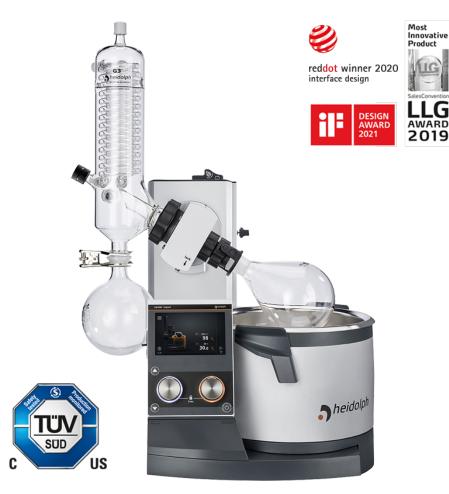

## Hei-VAP Expert

Precise setting of rotation speed and heating bath temperature on the digital touch display or – for quick access during an active process – directly via the knobs on the operating panel.

- Central operating panel with 5" touch display
- Clear display of all values (Basic and Advanced modes)
- With timer, limitation of max. temperature, multilingual menu and text display for error messages
- Separate knobs for rotation and heating with locking function to prevent accidental readjusting
- LED ring lights and pictogram to display the activity even from a distance
- Integrated solvent library to facilitate adjustment of the required vacuum on an external vacuum controller
- USB and Micro SD interfaces
- Optional display of vapor temperature
- Subsequent upgrade to Hei-VAP Expert Control possible, including vacuum and chiller control