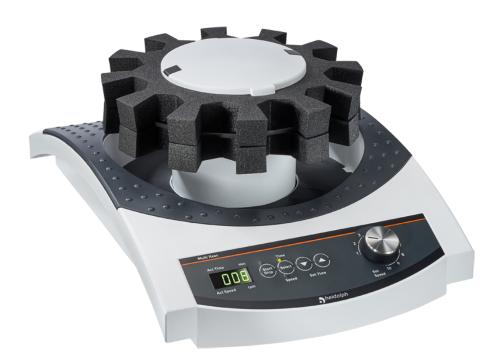

Multi Reax P/N: 036130040

The versatile model with a 3 mm shaking orbit

A high sample throughput is one of the daily challenges that analytical laboratories have to meet. Often several analyses have to be prepared simultaneously. To simplify these processes and the general workflow, a multi-vortexer has been developed.

It can accommodate between 12 (16-32 mm diameter) and 26 (10-16 mm diameter) tubes (Falcon tubes or Greiner tubes). Reaction vessels with snap-on lids ("Eppis" or Eppendorf cups) are also safely fixed. The 3 mm shaking orbit and a speed control between 150 and 2,000 rpm guarantee excellent mixing results.

The integrated timer (up to 999 minutes) enables the automatic termination of the shaking function. After the time has expired, a signal tone is emitted. In this way, you can be sure that your work process will proceed continuously, as several tasks have to be fulfilled at the same time.