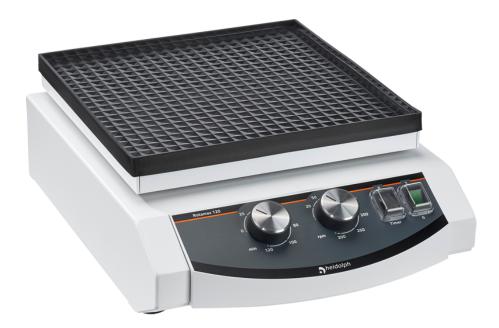

## Rotamax 120

P/N: 036130160

The compact one with a maximum loading capacity of 2 kg

Space-saving and with a load weight of up to 2 kg, this shaker can perfectly master all applications.

The variably adjustable speed control (20-300 rpm) and the orbit of 20 mm guarantee homogeneous distribution. Your applications can be carried out in continuous operation or by means of a timer (max. 120 minutes).

## Rotamax 120 - Technical Data

| Overheat protection            | self-resetting                                                                                     |
|--------------------------------|----------------------------------------------------------------------------------------------------|
| Permissible ambient conditions | 5 - 31 °C at 80 % rel. humidity 32 - 40 °C<br>decreasing linearly up to max. 50 % rel.<br>humidity |
| Weight                         | 5.5 kg                                                                                             |
| Protection class DIN EN 60529  | IP 30                                                                                              |
| Timer                          | yes (max. 120 min)                                                                                 |
| Rotation speed range           | 20 - 300 rpm                                                                                       |
| Power input                    | 33 W                                                                                               |
| Dimensions (w/d/h)             | 245 x 310 x 125 mm                                                                                 |
| Max. Load                      | 2 kg                                                                                               |
| Operating Mode                 | timer or continous                                                                                 |
| Rotation speed setting         | electronic control                                                                                 |
| Orbit / Stroke                 | 20 mm                                                                                              |
| Platform size                  | 220 x 220 mm                                                                                       |
| Accessories included           | non-skid rubber mat                                                                                |
| Angle                          | -                                                                                                  |
| Motion                         | orbital                                                                                            |