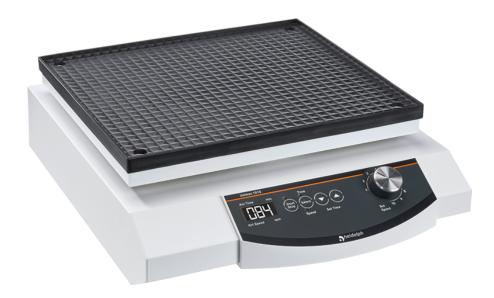

Unimax 1010

P/N: 036130180

The one with temperature-control and a maximum loading capacity of 5 kg

This shaker can be integrated into the modular incubation system, and it is therefore ideal for all temperature-controlled shaking tasks. In addition, it is possible to operate several shakers of this size in one climate chamber. We recommend climate chambers made by Memmert.

With a speed range of 30-500 rpm and an orbit of 10 mm, samples are optimally kept in motion. Time-dependent applications can be performed without any problems by using the timer (max. 999 min).

## Unimax 1010 - Technical Data

| Overheat protection            | self-resetting                                                                               |
|--------------------------------|----------------------------------------------------------------------------------------------|
| Permissible ambient conditions | 5 - 31 °C at 80 % rel. humidity 32 - 40 °C decreasing linearly up to max. 50 % rel. humidity |
| Weight                         | 8 kg                                                                                         |
| Protection class DIN EN 60529  | IP 40                                                                                        |
| Timer                          | yes (max. 999 min)                                                                           |
| Rotation speed range           | 30 - 500 rpm                                                                                 |
| Power input                    | 50 W                                                                                         |
| Dimensions (w/d/h)             | 320 x 375 x 125 mm                                                                           |
| Max. Load                      | 5 kg                                                                                         |
| Operating Mode                 | timer or continous                                                                           |
| Rotation speed setting         | digital                                                                                      |
| Orbit / Stroke                 | 10 mm                                                                                        |
| Platform size                  | 290 x 258 mm                                                                                 |
| Accessories included           | non-skid rubber mat                                                                          |
| Angle                          | -                                                                                            |
| Motion                         | orbital                                                                                      |