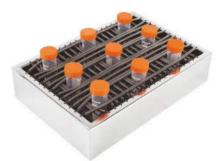

## Top-Hinge Incubator Shaker IS-RDD3A/IS-RSD3A

Suitable for small scale experiments

Crystal's versatile benchtop incubator shakers with optional refrigeration (IS-RDD3A has built in refrigeration module with auto-defrost) are designed to provide an optimal environment to safely shake flasks, tube racks and microplates. These incubators are quiet, easy to operate and convenient to load. Incubator Shakers are ideal for cell culture, solubility studies, extraction procedures, protein expression, and many other applications.

- Terminal feedback system ensures precise shaking speed
- Designed to reduce noise for quiet operation
- Max capacity is 8 x 1L flasks
- Timer 0~999 hours
- Audible and visual alarms activate when abnormal parameters are detected
- Program mode allows user to set up to 6 segments of varying temperature and speed