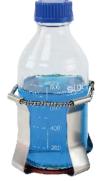

Sticky Pad

**Tube Racks** 

Adjustable Tube Racks

Mini Universal Spring Platform

Mini Universal Spring Platform

Infusion Bottle Clamp

Separate Funnel Fixture

| Item Number | Item Type                       | Specifications                     | Max Capacity |
|-------------|---------------------------------|------------------------------------|--------------|
| IS-A1       |                                 | 50 mL                              | 42           |
| IS-A2       | Flask Clamp                     | 100 mL                             | 25           |
| IS-A3       |                                 | 150 mL                             | 24           |
| IS-A4       |                                 | 200 mL                             | 20           |
| IS-A5       |                                 | 250 mL                             | 20           |
| IS-A6       |                                 | 500 mL                             | 12           |
| IS-A7       |                                 | 1000 mL                            | 8            |
| IS-A8       |                                 | 2000 mL                            | 4            |
| IS-A47      | Sticky Mat                      | 140 x 140mm (5.51 x 5.51 in)       | 9            |
| IS-A11      | Tube Rack                       | Holds 40 Tubes x ø14mm             | 4            |
| IS-A12      |                                 | Holds 40 Tubes x ø16mm             | 4            |
| IS-A23      |                                 | Holds 40 Tubes x ø18mm             | 4            |
| IS-A24      |                                 | Holds 27 Tubes x ø22mm             | 4            |
| IS-A20      | - Adjustable Angle Tube Rack    | Holds 40 Tubes x ø14mm             | 4            |
| IS-A21      |                                 | Holds 40 Tubes x ø16mm             | 4            |
| IS-A30      |                                 | Holds 40 Tubes x ø18mm             | 4            |
| IS-A31      |                                 | Holds 27 Tubes x ø22mm             | 4            |
| IS-A32      |                                 | Holds 21 Tubes x ø30mm             | 4            |
| IS-A37      |                                 | Holds 24 Tubes x ø30mm             | 4            |
| IS-A19      | 0                               | LxWxH: 165 x 165 x 80mm            | 4            |
| IS-A27      | Spring Frame                    | LxWxH: 350 x 240 x80mm             | 2            |
| IS-A33      | 16 - 5 - 11 - 61                | Holds 500 mL Infusion Bottle       | 9            |
| IS-A34      | Infusion Bottle Clamp           | Holds 1000 mL Infusion Bottle      | 8            |
| IS-A13      | Microplate Holder               | 96-Well Microplate Holder          | 9            |
| IS-A35      | Fixture holds Separating Funnel | Holds Separating Funnels of ≥500mL | 4            |