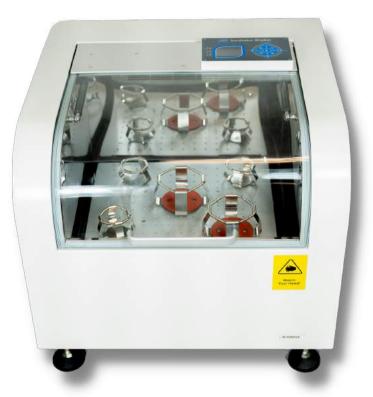

## Top-Hinge Incubator Shaker IS-RDD3A/IS-RSD3A

Suitable for small scale experiments

Crystal's versatile benchtop incubator shakers with optional refrigeration (IS-RDD3A has built in refrigeration module with auto-defrost) are designed to provide an optimal environment to safely shake flasks, tube racks and microplates. These incubators are quiet, easy to operate and convenient to load. Incubator Shakers are ideal for cell culture, solubility studies, extraction procedures, protein expression, and many other applications.

#### PRODUCT FEATURES:

- Easy to use LCD user interface
- Precise Proportional-Integral-Derivative temperature control resulting in ±0.1°C accuracy
- Highly efficient inverted compressor refrigeration system allows for temperatures as low as 15°C below room temperature or 4°C with low energy consumption (IS-RDD3A only)
- Clear curved tempered glass window for viewing samples without disturbing chamber temperature

- Terminal feedback system ensures precise shaking speed
- Designed to reduce noise for quiet operation
- Max capacity is 8 x 1L flasks
- Timer 0~999 hours
- Audible and visual alarms activate when abnormal parameters are detected
- Program mode allows user to set up to 6 segments of varying temperature and speed