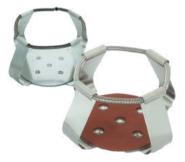

Sticky Pad

**Tube Racks** 

Adjustable Tube Racks

Mini Universal Spring Platform

Mini Universal Spring Platform

Infusion Bottle Clamp

Separate Funnel Fixture

| Item Number | Item Type                       | Specifications                     | Max Capacity |
|-------------|---------------------------------|------------------------------------|--------------|
| IS-A1       |                                 | 50 mL                              | 42           |
| IS-A2       | Flask Clamp                     | 100 mL                             | 25           |
| IS-A3       |                                 | 150 mL                             | 24           |
| IS-A4       |                                 | 200 mL                             | 20           |
| IS-A5       |                                 | 250 mL                             | 20           |
| IS-A6       |                                 | 500 mL                             | 12           |
| IS-A7       |                                 | 1000 mL                            | 8            |
| IS-A8       |                                 | 2000 mL                            | 4            |
| IS-A47      | Sticky Mat                      | 140 x 140mm (5.51 x 5.51 in)       | 9            |
| IS-A11      | Tube Rack                       | Holds 40 Tubes x ø14mm             | 4            |
| IS-A12      |                                 | Holds 40 Tubes x ø16mm             | 4            |
| IS-A23      |                                 | Holds 40 Tubes x ø18mm             | 4            |
| IS-A24      |                                 | Holds 27 Tubes x ø22mm             | 4            |
| IS-A20      | - Adjustable Angle Tube Rack    | Holds 40 Tubes x ø14mm             | 4            |
| IS-A21      |                                 | Holds 40 Tubes x ø16mm             | 4            |
| IS-A30      |                                 | Holds 40 Tubes x ø18mm             | 4            |
| IS-A31      |                                 | Holds 27 Tubes x ø22mm             | 4            |
| IS-A32      |                                 | Holds 21 Tubes x ø30mm             | 4            |
| IS-A37      |                                 | Holds 24 Tubes x ø30mm             | 4            |
| IS-A19      | 0                               | LxWxH: 165 x 165 x 80mm            | 4            |
| IS-A27      | Spring Frame                    | LxWxH: 350 x 240 x80mm             | 2            |
| IS-A33      | 16 - 5 - 11 - 61                | Holds 500 mL Infusion Bottle       | 9            |
| IS-A34      | Infusion Bottle Clamp           | Holds 1000 mL Infusion Bottle      | 8            |
| IS-A13      | Microplate Holder               | 96-Well Microplate Holder          | 9            |
| IS-A35      | Fixture holds Separating Funnel | Holds Separating Funnels of ≥500mL | 4            |