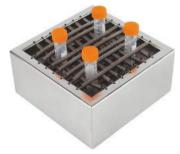

## Top-Hinge Incubator Shaker IS-RDD3A/IS-RSD3A

Suitable for small scale experiments

Crystal's versatile benchtop incubator shakers with optional refrigeration (IS-RDD3A has built in refrigeration module with auto-defrost) are designed to provide an optimal environment to safely shake flasks, tube racks and microplates. These incubators are quiet, easy to operate and convenient to load. Incubator Shakers are ideal for cell culture, solubility studies, extraction procedures, protein expression, and many other applications.

- Terminal feedback system ensures precise shaking speed
- Designed to reduce noise for quiet operation
- Max capacity is 8 x 1L flasks
- Timer 0~999 hours
- Audible and visual alarms activate when abnormal parameters are detected
- Program mode allows user to set up to 6 segments of varying temperature and speed