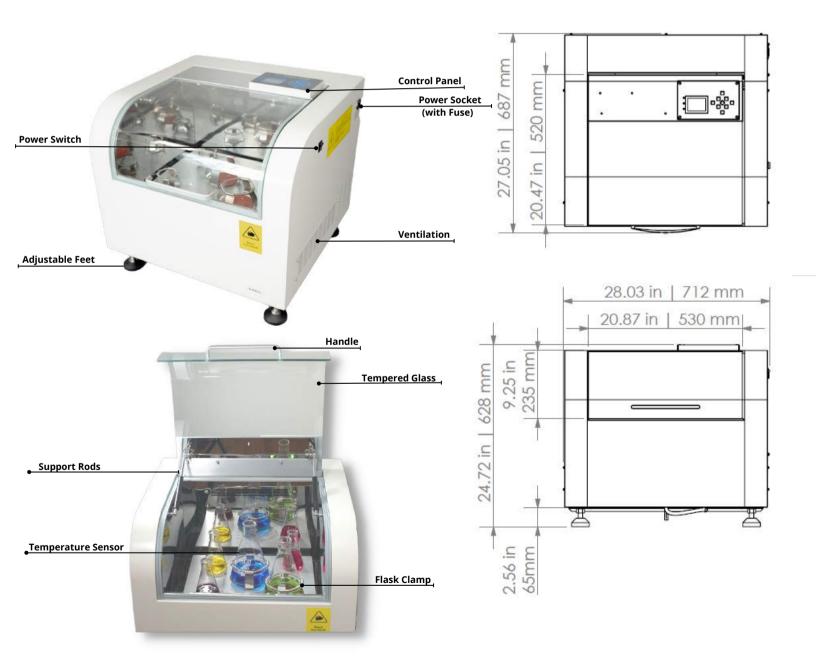

| Model                     | IS-RDD3A                                                                                                                                                                                                         | IS-RSD3A                   |  |
|---------------------------|------------------------------------------------------------------------------------------------------------------------------------------------------------------------------------------------------------------|----------------------------|--|
| Product Name              | Top-Hinge Incubator Shaker with Cooling                                                                                                                                                                          | Top-Hinge Incubator Shaker |  |
| Temp. Range               | Ambient -15°C ~ 60°C (Minimum: 4°C)                                                                                                                                                                              | Ambient +5°C ~ 60°C        |  |
| Temp. Accuracy            | 0.1°C                                                                                                                                                                                                            |                            |  |
| Temp. Uniformity          | ±0.5°C (@ 37°C)                                                                                                                                                                                                  |                            |  |
| Ambient Relative Humidity | Ambient -10°C ~ 35°C, 20%-80% RH                                                                                                                                                                                 |                            |  |
| Speed Range               | 0 rpm, 30 rpm - 400 rpm                                                                                                                                                                                          |                            |  |
| Speed Accuracy            | ±1 rpm                                                                                                                                                                                                           |                            |  |
| Orbit Diameter            | Ø26mm                                                                                                                                                                                                            |                            |  |
| Programmable Segments     | 6 Segments                                                                                                                                                                                                       |                            |  |
| Timer                     | 0 - 999 hrs                                                                                                                                                                                                      |                            |  |
| Platform Size             | 450 × 400 mm (17.72 × 15.75 in)                                                                                                                                                                                  |                            |  |
| Number of Platforms       | 1                                                                                                                                                                                                                |                            |  |
| Maximum Capacity          | Clamp Capacity: 42×50mL / 25×100mL / 24×150mL / 20×200mL / 20×250mL / 12×500mL / 8×1000mL / 4×2000mL Sticky Mat: 56×50mL / 42×100mL / 30×150mL / 30×200mL / 24×250mL / 20×300mL / 14×500mL / 9×1000mL / 4×2000mL |                            |  |
| Power                     | <700W                                                                                                                                                                                                            | <550W                      |  |
| Power Supply              | AC 110V / 60Hz                                                                                                                                                                                                   |                            |  |
| Outer Dimensions WxD×H    | 712 × 687 × 628 mm (28.03 × 27.05 × 24.72 in)                                                                                                                                                                    |                            |  |
| Inner Dimensions WxD×H    | 500 x 460 × 350 mm (19.67 x 18.11×13.78 in)                                                                                                                                                                      |                            |  |
| Net Weight                | 242 lb (110 kg)                                                                                                                                                                                                  | 220 lb (100 kg)            |  |