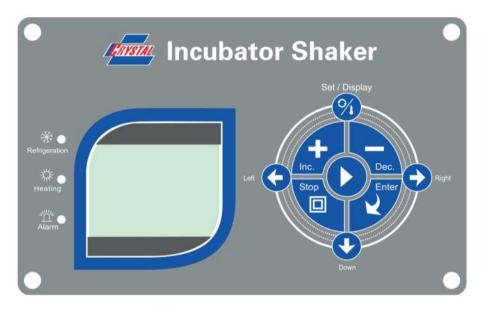

Crystal's versatile Benchtop incubator shakers feature an easy to use keypad to Set and Change parameters, as well as Stop and Run the units. In addition, indicators let users know at a glance when the Refrigeration or Heating functions are operating. Alarm conditions are also clearly indicated on the keypad.

- Settings
- Move Cursor Right
- Move Cursor Left
- Move Cursor Down
- Plus Setting Value
- Minus Setting Value
- Confirm Setting
- Run
- Stop