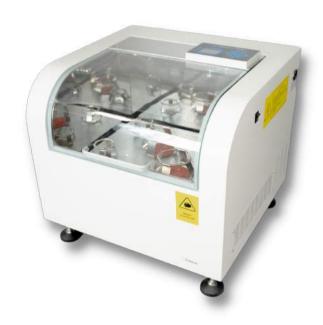

## Top-Hinge Incubator Shaker IS-RDD3A/IS-RSD3A

Suitable for small scale experiments

Crystal's versatile benchtop incubator shakers with optional refrigeration (IS-RDD3A has built in refrigeration module with auto-defrost) are designed to provide an optimal environment to safely shake flasks, tube racks and microplates. These incubators are quiet, easy to operate and convenient to load. Incubator Shakers are ideal for cell culture, solubility studies, extraction procedures, protein expression, and many other applications.

#### PRODUCT FEATURES:

- Easy to use LCD user interface
- Precise Proportional-Integral-Derivative temperature control resulting in ±0.1°C accuracy
- Highly efficient inverted compressor refrigeration system allows for temperatures as low as 15°C below room temperature or 4°C with low energy consumption (IS-RDD3A only)
- Clear curved tempered glass window for viewing samples without disturbing chamber temperature

- Terminal feedback system ensures precise shaking speed
- Designed to reduce noise for quiet operation
- Max capacity is 8 x 1L flasks
- Timer 0~999 hours
- Audible and visual alarms activate when abnormal parameters are detected
- Program mode allows user to set up to 6 segments of varying temperature and speed