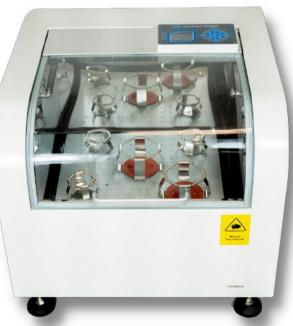

## Top-Hinge Incubator Shaker IS-RDD3A/IS-RSD3A

Suitable for small scale experiments

Crystal's versatile benchtop incubator shakers with optional refrigeration (IS-RDD3A has built in refrigeration module with auto-defrost) are designed to provide an optimal environment to safely shake flasks, tube racks and microplates. These incubators are quiet, easy to operate and convenient to load. Incubator Shakers are ideal for cell culture, solubility studies, extraction procedures, protein expression, and many other applications.

#### PRODUCT FEATURES:

- Easy to use LCD user interface
- Precise Proportional-Integral-Derivative temperature control resulting in ±0.1°C accuracy
- Highly efficient inverted compressor refrigeration system allows for temperatures as low as 15°C below room temperature or 4°C with low energy consumption (IS-RDD3A only)
- Clear curved tempered glass window for viewing samples without disturbing chamber temperature

- Terminal feedback system ensures precise shaking speed
- Designed to reduce noise for quiet operation
- Max capacity is 8 x 1L flasks
- Timer 0~999 hours
- Audible and visual alarms activate when abnormal parameters are detected
- Program mode allows user to set up to 6 segments of varying temperature and speed