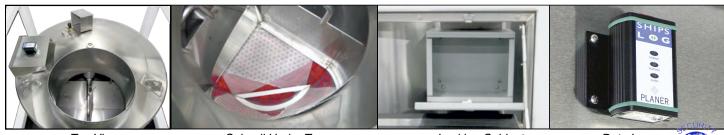

# **MVE 1536PD Dry Shipper**





The MVE 1536PD Dry Shipper is specifically designed to provide you with peace of mind when shipping and/or relocating samples.

### **Features:**

- Liquid Nitrogen absorbent can be charged for dry shipment
- Hold time up to 20 days when properly charged
- Rigid steel frame can be moved with pallet jack/forklift
- Sized to fit in a wide-body aircraft
- Inventory tray locks to prevent rotation during transit
- Locking lid
- Includes data logger to monitor and record sample temperature during shipment or relocation
- Inner vessel may be decontamiated after shipping if necessary.





Top View Cabosil Under Tray

Locking Cabinet Data Logger

## **Rack Layout**

## **MVE 1536PD Dry Shipper**



24, 13-2 Large Racks 16, 13-2 Mini Racks 36,400 Vials



### **MVE 1536PD**

| Maximum Storage Capacity               |       |  |
|----------------------------------------|-------|--|
| 1.2 & 2 mL Vials (Internally Threaded) | 36400 |  |
| Number of Racks 100 cell boxes         | 24    |  |
| Number of Racks 25 cell boxes          | 16    |  |
| Number of Stages per Rack              | 13    |  |

## **Performance**

Absorbed LN2 Capacity L 133

| Unit Dimensions                          |                   |  |
|------------------------------------------|-------------------|--|
| Neck Opening in. (mm)                    | 17.5 (444)        |  |
| Usable Internal Height in. (mm