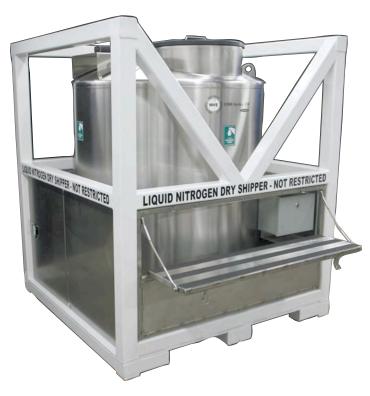

# **MVE 1536PD Dry Shipper**

The MVE 1536PD Dry Shipper is specifically designed to provide you with peace of mind when shipping and/or relocating samples.

### **Features:**

- Liquid Nitrogen absorbent can be charged for dry shipment
- Hold time up to 20 days when properly charged
- Rigid steel frame can be moved with pallet jack/forklift
- Sized to fit in a wide-body aircraft
- Inventory tray locks to prevent rotation during transit
- Locking lid
- Includes data logger to monitor and record sample temperature during shipment or relocation
- Inner vessel may be decontamiated after shipping if necessary.

## **Performance**

Absorbed LN2 Capacity L 133

| Unit Dimensions                          |                   |  |
|------------------------------------------|-------------------|--|
| Neck Opening in. (mm)                    | 17.5 (444)        |  |
| Usable Internal Height in. (mm)          | 30 (762)          |  |
| Inner Diameter in. (mm)                  | 38.5 (978)        |  |
| Overall Height, including Frame in. (mm) | 64 (1625)         |  |
| Liftover Height in. (mm)                 | 42.1 (1070)       |  |
| Footprint in. (mm)                       | 52x52 (1321x1321) |  |
| Step Height in. (mm)                     | 20.5 (521)        |  |
| Depth of Fold Down Step in. (mm)         | 10.8 (274)        |  |
| Weight Empty <i>lb. (kg)</i>             | 1600 (726)        |  |
| Weight Full Ib. (kg)                     | 2044 (927)        |  |