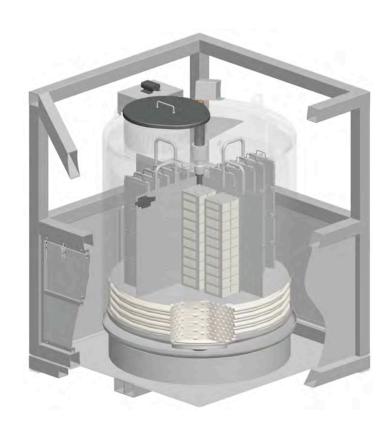

# **MVE 1536PD Dry Shipper**

The MVE 1536PD Dry Shipper is specifically designed to provide you with peace of mind when shipping and/or relocating samples.

Top View Cabosil Under Tray

Locking Cabinet Data Logger