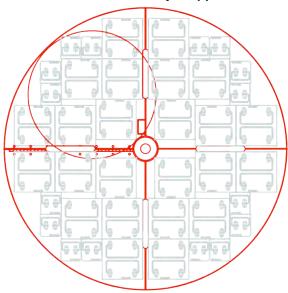

## **Rack Layout**

## **MVE 1536PD Dry Shipper**

24, 13-2 Large Racks 16, 13-2 Mini Racks 36,400 Vials

### **MVE 1536PD**

| Maximum Storage Capacity               |       |  |
|----------------------------------------|-------|--|
| 1.2 & 2 mL Vials (Internally Threaded) | 36400 |  |
| Number of Racks 100 cell boxes         | 24    |  |
| Number of Racks 25 cell boxes          | 16    |  |
| Number of Stages per Rack              | 13    |  |