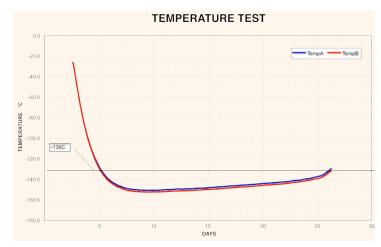

### **Features:**

- Liquid Nitrogen absorbent can be charged for dry shipment
- Hold time up to 20 days when properly charged
- Rigid steel frame can be moved with pallet jack/forklift
- Sized to fit in a wide-body aircraft
- Inventory tray locks to prevent rotation during transit
- Locking lid
- Includes data logger to monitor and record sample temperature during shipment or relocation
- Inner vessel may be decontamiated after shipping if necessary.