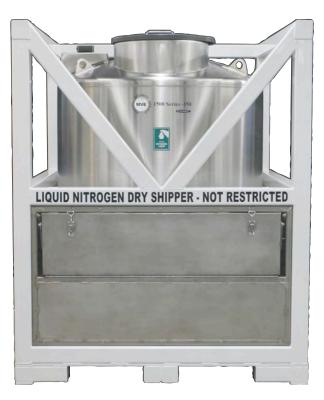

# **MVE 1536PD Dry Shipper**

The MVE 1536PD Dry Shipper is specifically designed to provide you with peace of mind when shipping and/or relocating samples.

### **Features:**

- Liquid Nitrogen absorbent can be charged for dry shipment
- Hold time up to 20 days when properly charged
- Rigid steel frame can be moved with pallet jack/forklift
- Sized to fit in a wide-body aircraft
- Inventory tray locks to prevent rotation during transit
- Locking lid
- Includes data logger to monitor and record sample temperature during shipment or relocation
- Inner vessel may be decontamiated after shipping if necessary.

## **Performance**

Absorbed LN2 Capacity L 133

| Unit Dimensions                          |                   |  |
|------------------------------------------|-------------------|--|
| Neck Opening in. (mm)                    | 17.5 (444)        |  |
| Usable Internal Height in. (mm)          | 30 (762)          |  |
| Inner Diameter in. (mm)                  | 38.5 (978)        |  |
| Overall Height, including Frame in. (mm) | 64 (1625)         |  |
| Liftover Height in. (mm)                 | 42.1 (1070)       |  |
| Footprint in. (mm)                       | 52x52 (1321x1321) |  |
| Step Height in. (mm)                     | 20.5 (521)        |  |
| Depth of Fold Down Step in. (mm)         | 10.8 (274)        |  |
| Weight Empty <i>lb. (kg)</i>             | 1600 (726)        |  |
| Weight Full Ib. (kg)                     | 2044 (927)        |  |