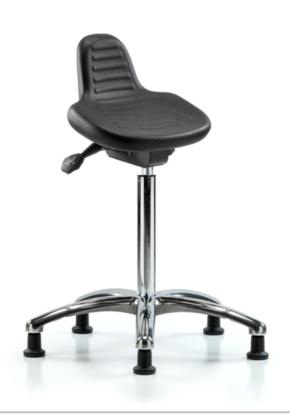

## **Details**

Polyurethane Sit-Stand in Chrome is adjustable from 22.5-32.5 inches from the top of the seat to the floor and features ergonomic adjustments such as seat height and locking seat tilt and cast-aluminum base with stationary, non-marring glides suitable for hard floors in chemical, soil, and puncture resistant polyurethane.

## **Specifications**

**Adjustment** Pneumatic Adjustment: 22.5-32.5 in

**Seat** Width: 13in, Depth: 10.5in, Thickness: 2.5in

**Color** One Color

**Seat** Rugged polyurethane that is self-skinning, chemical- and puncture-resistant, easily cleaned, and soil resistant

Feet Black-non-marring bell glides (suitable for both hard and

carpeted floors)

**Base** Polished Cast Aluminum Base

Base Width 24 in

Base Depth 24 in

Weight (lbs) 25

Weight 300 lbs

**Warranty** Warranty: 15 year parts, lifetime on pneumatic lift