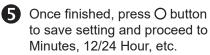

# **INITIAL SETUP**

П

(2)

Remove battery cover and insert batteries.

The first setting, Hours, will flash on display.

Press "∧" and "∨" buttons to adjust setting.

Complete all settings to configure device:

• Hours

(6)

- Minutes
- 12 or 24 hour format clock
- Temperature units