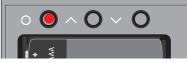

### CLEARING INDIVIDUAL READINGS

- 1. Press select button until desired reading to be cleared is flashing.
- 2. Press and hold clear/revert button for 3 seconds to clear reading.

## CLEARING ALL MEMORY READINGS

1. Press and hold clear/revert button for 3 seconds to clear all memory readings.