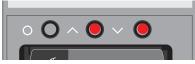

# **INITIAL SETUP**

П

(2)

Remove battery cover and insert batteries.

The first setting, Hours, will flash on display.

Press "∧" and "∨" buttons to adjust setting.

Complete all settings to configure device:

• Hours