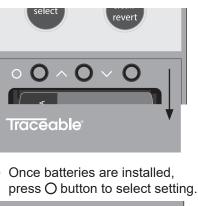

# **INITIAL SETUP**

П

(2)

Remove battery cover and insert batteries.

The first setting, Hours, will flash on display.

Press "∧" and "∨" buttons to adjust setting.

Complete all settings to configure device:

• Hours

(6)

- Minutes
- 12 or 24 hour format clock
- Temperature units