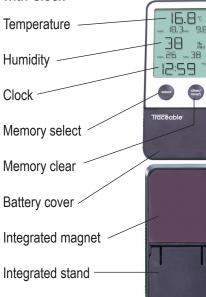

Traceable® Thermohygrometer with Clock



# **INITIAL SETUP**

П

(2)

Remove battery cover and insert batteries.







The first setting, Hours, will flash on display.



Press "∧" and "∨" buttons to adjust setting.







Complete all settings to configure device:

• Hours

(6)

- Minutes
- 12 or 24 hour format clock
- Temperature units





### DISPLAY DETAILS



### CLEARING INDIVIDUAL READINGS

- 1. Press select button until desired reading to be cleared is flashing.
- 2. Press and hold clear/revert button for 3 seconds to clear reading.

## CLEARING ALL MEMORY READINGS

1. Press and hold clear/revert button for 3 seconds to clear all memory readings.

#### WARRANTY, SERVICE, OR RECALIBRATION

Traceable® Products are ISO 9001:2018 Quality-Certified by DNV and ISO/IEC 17025:2017 accredited as a Calibration Laboratory by A2L