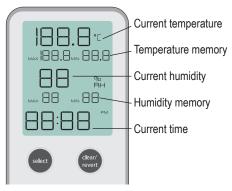

Traceable® Thermohygrometer with Clock



# **INITIAL SETUP**

П

(2)

Remove battery cover and insert batteries.







The first setting, Hours, will flash on display.



Press "∧" and "∨" buttons to adjust setting.







Complete all settings to configure device:

• Hours

(6)

- Minutes
- 12 or 24 hour format clock
- Temperature units





### DISPLAY DETAILS



### CLEARING INDIVIDUAL READINGS

- 1. Press select button until desired reading to be cleared is flashing.
- 2. Press and hold clear/revert button for 3 seconds to clear reading.

## CLEARING ALL MEMORY READINGS

1. Press and hold clear/revert button for 3 seconds to clear all memory readings.

#### WARRANTY, SERVICE, OR RECALIBRATION

Traceable® Products are ISO 9001:2018 Quality-Certified by DNV and ISO/IEC 17025:2017 accredited as a Calibration Laboratory by A2LA. Traceable® Thermohygrometer with Clock Quick-Start Guide