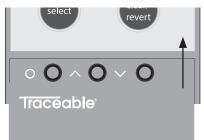

### CLEARING INDIVIDUAL READINGS

- 1. Press select button until desired reading to be cleared is flashing.
- 2. Press and hold clear/revert button for 3 seconds to clear reading.

## CLEARING ALL MEMORY READINGS

1. Press and hold clear/revert button for 3 seconds to clear all memory readings.