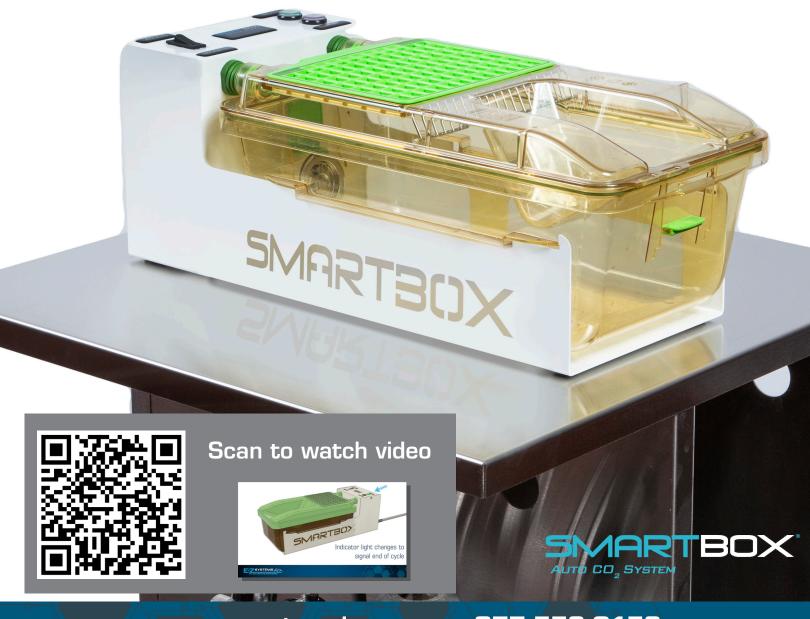

## **EZ-DOCK SMARTBOX® Euthanasia Station**

## Features:

- Compliant with AVMA Guidelines
- Cycle starts automatically when cage is docked
- Choose between Adult and Neonates
- LED indicator lights show when cycle is running and when complete
- Automatically shuts off if cage is removed for safety
- ullet Uses house or bottle  ${
  m CO_2}$  supply at 15-100 psi
- Super E-Z