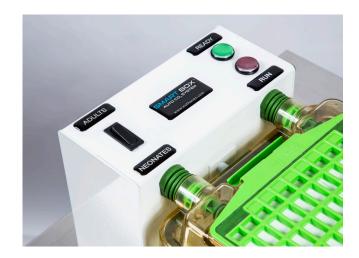

## **EZ-DOCK SMARTBOX® Euthanasia Station**

## Features:

- Compliant with AVMA Guidelines
- Cycle starts automatically when cage is docked
- Choose between Adult and Neonates
- LED indicator lights show when cycle is running and when complete
- Automatically shuts off if cage is removed for safety
- ullet Uses house or bottle  ${
  m CO_2}$  supply at 15-100 psi
- Super E-Z