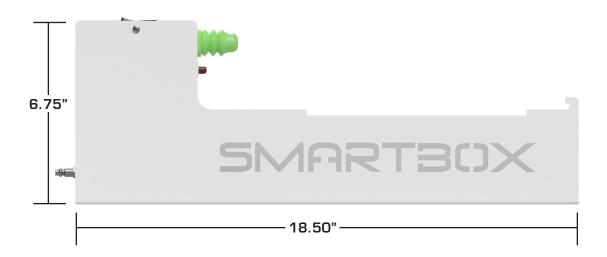

Gas Input Power Input

Power Requirement: 120/240 vac

Incoming Pressure: min 15 psi / max 100 psi

Output flow rate: 3.5L\*

Factory Presets: Adult - 5 minute charge

3 minute dwell

Neonate - 5 minute charge

60 minute dwell