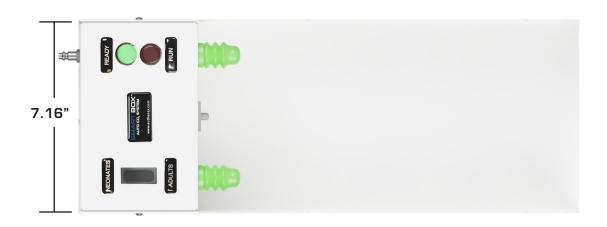

## Features:

- Compliant with AVMA Guidelines
- Cycle starts automatically when cage is docked
- Choose between Adult and Neonates
- LED indicator lights show when cycle is running and when complete
- Automatically shuts off if cage is removed for safety
- ullet Uses house or bottle  ${
  m CO_2}$  supply at 15-100 psi
- Super E-Z

Gas Input Power Input

Power Requirement: 120/240 vac

Incoming Pressure: min 15 psi / max 100 psi

Output flow rate: 3.5L\*

Factory Presets: Adult - 5 minute charge

3 minute dwell

Neonate - 5 minute charge

60 minute dwell