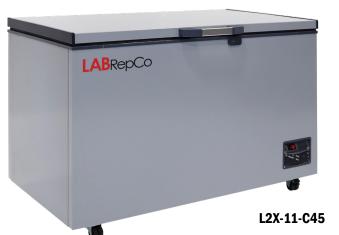

## Silver Series Manual Defrost -45°C Chest Freezers

The LabRepCo FUTURA Silver Series manual defrost -45 °C chest freezers are designed for laboratory & pharmaceutical applications that require more rigorous temperature control and construction features. These durable, easy to use units feature an intelligent microprocessor controller with digital display and adjustable temperature control.

## **Standard Product Features:**

- Digital temperature display
- Intelligent microprocessor controller with digital display and adjustable temperature control
- Visual and audible hi or low temperature, sensor failure, door open alarms
- Keyed door locks
- Magnetically sealed door with rapid cool-down mode after door opening for quick temperature recovery
- Cabinet constructed of white powder-coated 304 steel with CFC-free, high density insulation (2.4' thick)
- Easy swivel casters
- Doors: 1 Lid
- Defrost: Manual
- Built and shipped from ISO 9001:2008 manufacturing and distribution facilities
- Each cabinet undergoes three quality control checks prior to shipping
- One wire basket (L2X-7-C45 and L2X-11-C45 only)
- Certification: UL / cUL
- Warranty: Two-year parts & compressor

| Model      | CAPACITY (cu. ft.) | Exterior Dimensions (HxWxD) | Temperature Range (Setpoint) | Shipping Weight |
|------------|--------------------|-----------------------------|------------------------------|-----------------|
| L2X-3-C45  | 3.5                | 32.5" x 27.5" x 20.5"       | -10°C to -45C°C              | 102 lbs         |
| L2X-7-C45  | 7                  | 35.5" x 37" x 26.5"         |                              | 113.5 lbs       |
| L2X-11-C45 | 11                 | 35.5" x 50" x 26.5"         |                              | 176 lbs         |