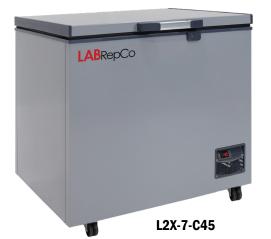

## Silver Series Manual Defrost -45°C Chest Freezers

The LabRepCo FUTURA Silver Series manual defrost -45 °C chest freezers are designed for laboratory & pharmaceutical applications that require more rigorous temperature control and construction features. These durable, easy to use units feature an intelligent microprocessor controller with digital display and adjustable temperature control.

## **Standard Product Features:**

- Digital temperature display
- Intelligent microprocessor controller with digital display and adjustable temperature control
- Visual and audible hi or low temperature, sensor failure, door open alarms
- Keyed door locks
- Magnetically sealed door with rapid cool-down mode after door opening for quick temperature recovery
- Cabinet constructed of white powder-coated 304 steel with CFC-free, high density insulation (2.4' thick)
- Easy swivel casters
- Doors: 1 Lid
- Defrost: Manual
- Built and shipped from ISO 9001:2008 manufacturing and distribution facilities
- Each cabinet undergoes three quality control checks prior to shipping
- One wire basket (L2X-7-C45 and L2X-11-C45 only)
- Certification: UL / cUL
- Warranty: Two-year parts & compressor

| Model      | CAPACITY (cu. ft.) | Exterior Dimensions (HxWxD) | Temperature Range (Setpoint) | Shipping Weight |
|------------|--------------------|-----------------------------|------------------------------|-----------------|
| L2X-3-C45  | 3.5                | 32.5" x 27.5" x 20.5"       | -10°C to -45C°C              | 102 lbs         |
| L2X-7-C45  | 7                  | 35.5" x 37" x 26.5"         |                              | 113.5 lbs       |
| L2X-11-C45 | 11                 | 35.5" x 50" x 26.5"         |                              | 176 lbs         |