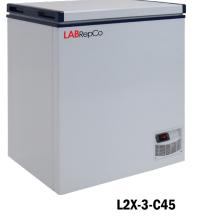

## Silver Series Manual Defrost -45°C Chest Freezers

The LabRepCo FUTURA Silver Series manual defrost -45 °C chest freezers are designed for laboratory & pharmaceutical applications that require more rigorous temperature control and construction features. These durable, easy to use units feature an intelligent microprocessor controller with digital display and adjustable temperature control.

## **Standard Product Features:**

- Digital temperature display
- Intelligent microprocessor controller with digital display and adjustable temperature control
- Visual and audible hi or low temperature, sensor failure, door open alarms
- Keyed door locks
- Magnetically sealed door with rapid cool-down mode after door opening for quick temperature recovery
- Cabinet constructed of white powder-coated 304 steel with CFC-free, high density insulation (2.4' thick)
- Easy swivel casters
- Doors: 1 Lid
- Defrost: Manual
- Built and shipped from ISO 9001:2008 manufacturing and distribution facilities
- Each cabinet undergoes three quality control checks prior to shipping
- One wire basket (L2X-7-C45 and L2X-11-C45 only)
- Certification: UL / cUL
- Warranty: Two-year parts & compressor

| Model      | CAPACITY (cu. ft.) | Exterior Dimensions (HxWxD) | Temperature Range (Setpoint) | Shipping Weight |
|------------|--------------------|-----------------------------|------------------------------|-----------------|
| L2X-3-C45  | 3.5                | 32.5" x 27.5" x 20.5"       | -10°C to -45C°C              | 102 lbs         |
| L2X-7-C45  | 7                  | 35.5" x 37" x 26.5"         |                              | 113.5 lbs       |
| L2X-11-C45 | 11                 | 35.5" x 50" x 26.5"         |                              | 176 lbs         |