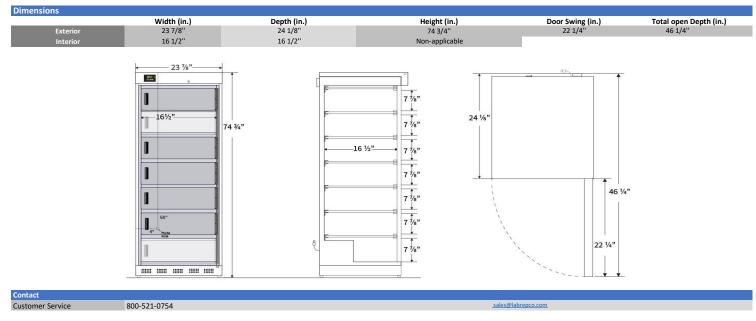

Certifications

| General Description and Application |                                                                                                                                                                                                                            |
|-------------------------------------|----------------------------------------------------------------------------------------------------------------------------------------------------------------------------------------------------------------------------|
| Storage capacity (cu. ft)           | 14                                                                                                                                                                                                                         |
| Door                                | Solid, right hinged, magnetic door gasket for positive seal                                                                                                                                                                |
| Shelves                             | 6 Fixed                                                                                                                                                                                                                    |
| Freezer Compartments                | 7 Inner Doors                                                                                                                                                                                                              |
| Baskets                             | Non-applicable                                                                                                                                                                                                             |
| Mounting                            | Leveling Legs                                                                                                                                                                                                              |
| Interior lighting                   | Non-applicable                                                                                                                                                                                                             |
| Airflow management                  | Non-applicable                                                                                                                                                                                                             |
| External probe access               | Rear wall port (3/4") dia.                                                                                                                                                                                                 |
| Insulation                          | Cabinet is foamed-in-place with EPA compliant high density urethane foam                                                                                                                                                   |
| Exterior materials                  | White powder coated steel                                                                                                                                                                                                  |
| Access Control                      | Keyed door lock                                                                                                                                                                                                            |
| General warranty                    | Two (2) year parts and labor warranty                                                                                                                                                                                      |
| Compressor Parts Warranty           | Five (5) year compressor parts warranty                                                                                                                                                                                    |
| Warranty Disclaimer                 | Products require 4" of clearance around back and sides of the unit for proper ventilation - improper installation will void the warranty and will lead to temperature maintenance issues, overheating and possible failure |
| Product Weight (lbs)                | 199                                                                                                                                                                                                                        |
| Shipping Weight (lbs)               | 219                                                                                                                                                                                                                        |
| Rated Amperage                      | 3.5 Amps                                                                                                                                                                                                                   |
| Power Plug/Power Cord               | NEMA 5-15 Plug, conforms to UL471 requirements                                                                                                                                                                             |
| Facility Electrical Requirement     | 115V, 60 Hz                                                                                                                                                                                                                |
| Agency Listing and Certification    | ETL Listed                                                                                                                                                                                                                 |