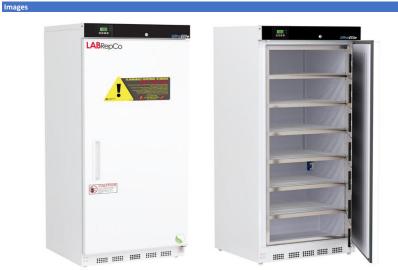

## Product Description

Flammable storage freezers meet the requirements of NFPA 45 and NFPA 30 for cold storage of flammable and combustible materials in unclassified laboratory locations. Utilizes non-sparking and/or ATEX rated components to ensure an intrinsically safe interior for flammable materials in sealed containers. These units feature temperature alarms, keyed door locks, interior shelving, probe access, and microprocessor temperature control.

Certifications

| General Description and Applic   | ation                                                                                                                                                                                                                      |
|----------------------------------|----------------------------------------------------------------------------------------------------------------------------------------------------------------------------------------------------------------------------|
| Storage capacity (cu. ft)        | 17                                                                                                                                                                                                                         |
| Door                             | Solid, right hinged, magnetic door gasket for positive seal                                                                                                                                                                |
| Shelves                          | 6 Fixed                                                                                                                                                                                                                    |
| Freezer Compartments             | 7 Inner Doors                                                                                                                                                                                                              |
| Baskets                          | Non-applicable                                                                                                                                                                                                             |
| Mounting                         | Leveling Legs                                                                                                                                                                                                              |
| Interior lighting                | Non-applicable                                                                                                                                                                                                             |
| Airflow management               | Non-applicable                                                                                                                                                                                                             |
| External probe access            | Rear wall port (3/4") dia.                                                                                                                                                                                                 |
| Insulation                       | Cabinet is foamed-in-place with EPA compliant high density urethane foam                                                                                                                                                   |
| Exterior materials               | White powder coated steel                                                                                                                                                                                                  |
| Access Control                   | Keyed door lock                                                                                                                                                                                                            |
| General warranty                 | Two (2) year parts and labor warranty                                                                                                                                                                                      |
| Compressor Parts Warranty        | Five (5) year compressor parts warranty                                                                                                                                                                                    |
| Warranty Disclaimer              | Products require 4" of clearance around back and sides of the unit for proper ventilation - improper installation will void the warranty and will lead to temperature maintenance issues, overheating and possible failure |
| Product Weight (lbs)             | 249                                                                                                                                                                                                                        |
| Shipping Weight (lbs)            | 274                                                                                                                                                                                                                        |
| Rated Amperage                   | 6 Amps                                                                                                                                                                                                                     |
| Power Plug/Power Cord            | NEMA 5-15 Plug, conforms to UL471 requirements                                                                                                                                                                             |
| Facility Electrical Requirement  | 115V, 60 Hz                                                                                                                                                                                                                |
| Agency Listing and Certification | ETL Listed                                                                                                                                                                                                                 |