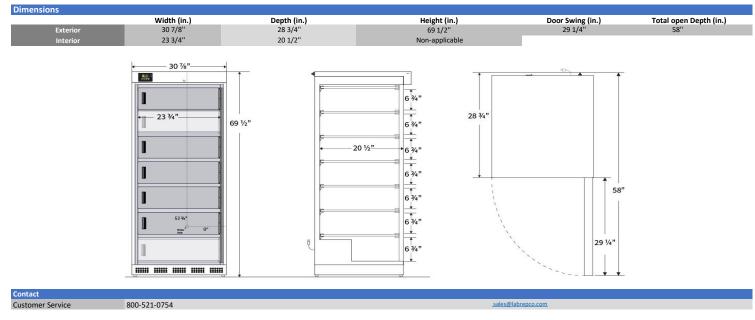

Certifications

| General Description and Applic   | ation                                                                                                                                                                                                                      |
|----------------------------------|----------------------------------------------------------------------------------------------------------------------------------------------------------------------------------------------------------------------------|
| Storage capacity (cu. ft)        | 17                                                                                                                                                                                                                         |
| Door                             | Solid, right hinged, magnetic door gasket for positive seal                                                                                                                                                                |
| Shelves                          | 6 Fixed                                                                                                                                                                                                                    |
| Freezer Compartments             | 7 Inner Doors                                                                                                                                                                                                              |
| Baskets                          | Non-applicable                                                                                                                                                                                                             |
| Mounting                         | Leveling Legs                                                                                                                                                                                                              |
| Interior lighting                | Non-applicable                                                                                                                                                                                                             |
| Airflow management               | Non-applicable                                                                                                                                                                                                             |
| External probe access            | Rear wall port (3/4") dia.                                                                                                                                                                                                 |
| Insulation                       | Cabinet is foamed-in-place with EPA compliant high density urethane foam                                                                                                                                                   |
| Exterior materials               | White powder coated steel                                                                                                                                                                                                  |
| Access Control                   | Keyed door lock                                                                                                                                                                                                            |
| General warranty                 | Two (2) year parts and labor warranty                                                                                                                                                                                      |
| Compressor Parts Warranty        | Five (5) year compressor parts warranty                                                                                                                                                                                    |
| Warranty Disclaimer              | Products require 4" of clearance around back and sides of the unit for proper ventilation - improper installation will void the warranty and will lead to temperature maintenance issues, overheating and possible failure |
| Product Weight (lbs)             | 249                                                                                                                                                                                                                        |
| Shipping Weight (lbs)            | 274                                                                                                                                                                                                                        |
| Rated Amperage                   | 6 Amps                                                                                                                                                                                                                     |
| Power Plug/Power Cord            | NEMA 5-15 Plug, conforms to UL471 requirements                                                                                                                                                                             |
| Facility Electrical Requirement  | 115V, 60 Hz                                                                                                                                                                                                                |
| Agency Listing and Certification | ETL Listed                                                                                                                                                                                                                 |