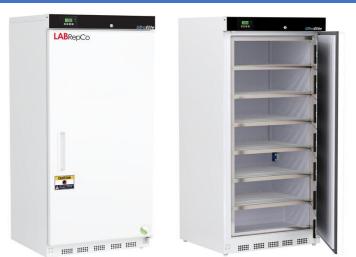

#### Certifications

| General Description and Application |                                                                                                                                                                                                                            |  |
|-------------------------------------|----------------------------------------------------------------------------------------------------------------------------------------------------------------------------------------------------------------------------|--|
| Storage capacity (cu. ft)           | 17                                                                                                                                                                                                                         |  |
| Door                                | Solid, right hinged, magnetic door gasket for positive seal                                                                                                                                                                |  |
| Shelves                             | 6 Fixed                                                                                                                                                                                                                    |  |
| Freezer Compartments                | 7 Inner Doors                                                                                                                                                                                                              |  |
| Baskets                             | Non-applicable                                                                                                                                                                                                             |  |
| Mounting                            | Leveling Legs                                                                                                                                                                                                              |  |
| Interior lighting                   | Non-applicable                                                                                                                                                                                                             |  |
| Airflow management                  | Non-applicable                                                                                                                                                                                                             |  |
| External probe access               | Rear wall port (3/4") dia.                                                                                                                                                                                                 |  |
| Insulation                          | Cabinet is foamed-in-place with EPA compliant high density urethane foam                                                                                                                                                   |  |
| Exterior materials                  | White powder coated steel                                                                                                                                                                                                  |  |
| Access Control                      | Keyed door lock                                                                                                                                                                                                            |  |
| General warranty                    | Two (2) year parts and labor warranty                                                                                                                                                                                      |  |
| Compressor Parts Warranty           | Five (5) year compressor parts warranty                                                                                                                                                                                    |  |
| Warranty Disclaimer                 | Products require 4" of clearance around back and sides of the unit for proper ventilation - improper installation will void the warranty and will lead to temperature maintenance issues, overheating and possible failure |  |
| Product Weight (lbs)                | 249                                                                                                                                                                                                                        |  |
| Shipping Weight (lbs)               | 274                                                                                                                                                                                                                        |  |
| Rated Amperage                      | 6 Amps                                                                                                                                                                                                                     |  |
| Power Plug/Power Cord               | NEMA 5-15 Plug, conforms to UL471 requirements                                                                                                                                                                             |  |
| Facility Electrical Requirement     | 115V, 60 Hz                                                                                                                                                                                                                |  |
| Agency Listing and Certification    | ETL Listed                                                                                                                                                                                                                 |  |