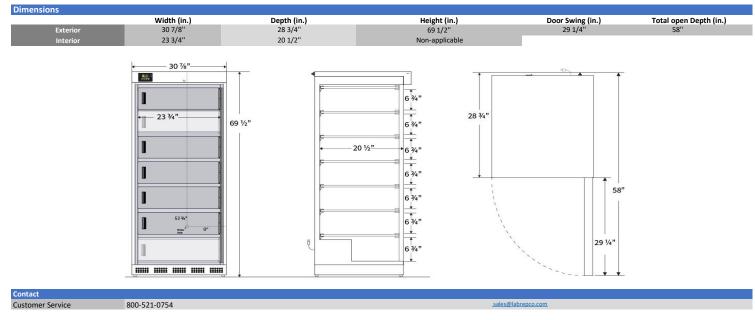

#### Certifications

| General Description and Application |                                                                                                                                                                                                                            |  |
|-------------------------------------|----------------------------------------------------------------------------------------------------------------------------------------------------------------------------------------------------------------------------|--|
| Storage capacity (cu. ft)           | 17                                                                                                                                                                                                                         |  |
| Door                                | Solid, right hinged, magnetic door gasket for positive seal                                                                                                                                                                |  |
| Shelves                             | 6 Fixed                                                                                                                                                                                                                    |  |
| Freezer Compartments                | 7 Inner Doors                                                                                                                                                                                                              |  |
| Baskets                             | Non-applicable                                                                                                                                                                                                             |  |
| Mounting                            | Leveling Legs                                                                                                                                                                                                              |  |
| Interior lighting                   | Non-applicable                                                                                                                                                                                                             |  |
| Airflow management                  | Non-applicable                                                                                                                                                                                                             |  |
| External probe access               | Rear wall port (3/4") dia.                                                                                                                                                                                                 |  |
| Insulation                          | Cabinet is foamed-in-place with EPA compliant high density urethane foam                                                                                                                                                   |  |
| Exterior materials                  | White powder coated steel                                                                                                                                                                                                  |  |
| Access Control                      | Keyed door lock                                                                                                                                                                                                            |  |
| General warranty                    | Two (2) year parts and labor warranty                                                                                                                                                                                      |  |
| Compressor Parts Warranty           | Five (5) year compressor parts warranty                                                                                                                                                                                    |  |
| Warranty Disclaimer                 | Products require 4" of clearance around back and sides of the unit for proper ventilation - improper installation will void the warranty and will lead to temperature maintenance issues, overheating and possible failure |  |
| Product Weight (lbs)                | 249                                                                                                                                                                                                                        |  |
| Shipping Weight (lbs)               | 274                                                                                                                                                                                                                        |  |
| Rated Amperage                      | 6 Amps                                                                                                                                                                                                                     |  |
| Power Plug/Power Cord               | NEMA 5-15 Plug, conforms to UL471 requirements                                                                                                                                                                             |  |
| Facility Electrical Requirement     | 115V, 60 Hz                                                                                                                                                                                                                |  |
| Agency Listing and Certification    | ETL Listed                                                                                                                                                                                                                 |  |