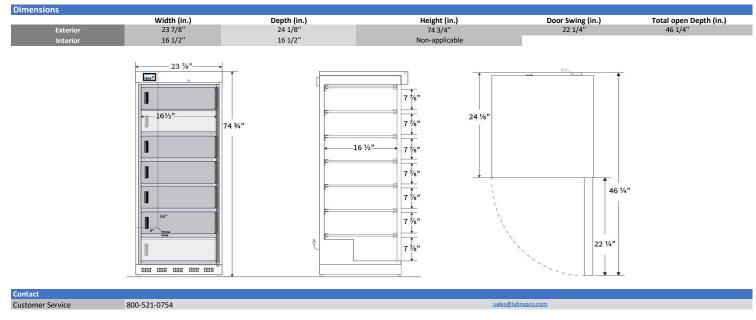

Certifications

| General Description and Applica  | tion                                                                                                                                                                                                                       |
|----------------------------------|----------------------------------------------------------------------------------------------------------------------------------------------------------------------------------------------------------------------------|
| Storage capacity (cu. ft)        | 14                                                                                                                                                                                                                         |
| Door                             | Solid, right hinged, magnetic door gasket for positive seal                                                                                                                                                                |
| Shelves                          | 6 Fixed                                                                                                                                                                                                                    |
| Freezer Compartments             | 7 Inner Doors                                                                                                                                                                                                              |
| Baskets                          | Non-applicable                                                                                                                                                                                                             |
| Mounting                         | Leveling Legs                                                                                                                                                                                                              |
| Interior lighting                | Non-applicable                                                                                                                                                                                                             |
| Airflow management               | Non-applicable                                                                                                                                                                                                             |
| External probe access            | Rear wall port (3/4") dia.                                                                                                                                                                                                 |
| Insulation                       | Cabinet is foamed-in-place with EPA compliant high density urethane foam                                                                                                                                                   |
| Exterior materials               | White powder coated steel                                                                                                                                                                                                  |
| Access Control                   | Keyed Door Lock                                                                                                                                                                                                            |
| General warranty                 | Three (3) year parts and labor warranty                                                                                                                                                                                    |
| Compressor Parts Warranty        | Five (5) year compressor parts warranty                                                                                                                                                                                    |
| Warranty Disclaimer              | Products require 4" of clearance around back and sides of the unit for proper ventilation - improper installation will void the warranty and will lead to temperature maintenance issues, overheating and possible failure |
| Product Weight (lbs)             | 200                                                                                                                                                                                                                        |
| Shipping Weight (lbs)            | 220                                                                                                                                                                                                                        |
| Rated Amperage                   | 3.5 Amps                                                                                                                                                                                                                   |
| Power Plug/Power Cord            | NEMA 5-15 Plug, conforms to UL471 requirements                                                                                                                                                                             |
| Facility Electrical Requirement  | 115V, 60 Hz                                                                                                                                                                                                                |
| Agency Listing and Certification | ETL Listed                                                                                                                                                                                                                 |