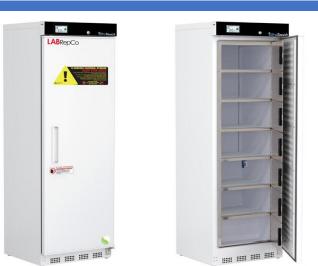

## LABRepCo

Images

Product Data Sheet

14 Cu. Ft. Ultra Touch Series Flammable Material Storage Manual Defrost Freezer

LHT-14-FFP

**Product Description** 

Flammable storage freezers meet the requirements of NFPA 45 and NFPA 30 for cold storage of flammable and combustible materials in unclassified laboratory locations. Utilizes non-sparking and/or ATEX rated components to ensure an intrinsically safe interior for flammable materials in sealed containers. These units feature temperature alarms, keyed door locks, interior shelving, probe access, and microprocessor temperature control.

Certifications

| General Description and Applica  | tion                                                                                                                                                                                                                       |
|----------------------------------|----------------------------------------------------------------------------------------------------------------------------------------------------------------------------------------------------------------------------|
| Storage capacity (cu. ft)        | 14                                                                                                                                                                                                                         |
| Door                             | Solid, right hinged, magnetic door gasket for positive seal                                                                                                                                                                |
| Shelves                          | 6 Fixed                                                                                                                                                                                                                    |
| Freezer Compartments             | 7 Inner Doors                                                                                                                                                                                                              |
| Baskets                          | Non-applicable                                                                                                                                                                                                             |
| Mounting                         | Leveling Legs                                                                                                                                                                                                              |
| Interior lighting                | Non-applicable                                                                                                                                                                                                             |
| Airflow management               | Non-applicable                                                                                                                                                                                                             |
| External probe access            | Rear wall port (3/4") dia.                                                                                                                                                                                                 |
| Insulation                       | Cabinet is foamed-in-place with EPA compliant high density urethane foam                                                                                                                                                   |
| Exterior materials               | White powder coated steel                                                                                                                                                                                                  |
| Access Control                   | Keyed Door Lock                                                                                                                                                                                                            |
| General warranty                 | Three (3) year parts and labor warranty                                                                                                                                                                                    |
| Compressor Parts Warranty        | Five (5) year compressor parts warranty                                                                                                                                                                                    |
| Warranty Disclaimer              | Products require 4" of clearance around back and sides of the unit for proper ventilation - improper installation will void the warranty and will lead to temperature maintenance issues, overheating and possible failure |
| Product Weight (lbs)             | 200                                                                                                                                                                                                                        |
| Shipping Weight (lbs)            | 220                                                                                                                                                                                                                        |
| Rated Amperage                   | 3.5 Amps                                                                                                                                                                                                                   |
| Power Plug/Power Cord            | NEMA 5-15 Plug, conforms to UL471 requirements                                                                                                                                                                             |
| Facility Electrical Requirement  | 115V, 60 Hz                                                                                                                                                                                                                |
| Agency Listing and Certification | ETL Listed                                                                                                                                                                                                                 |