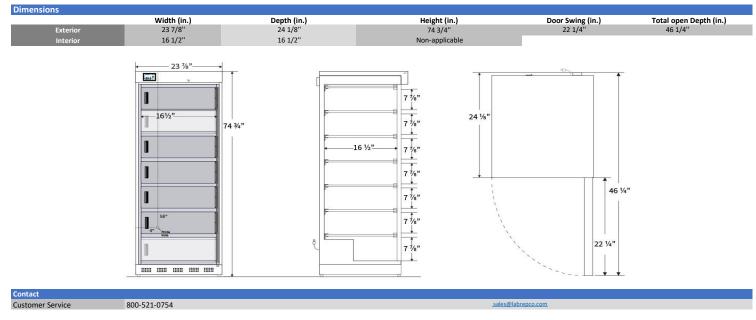

## Certifications

| General Description and Applica  | tion                                                                                                                                                                                                                       |
|----------------------------------|----------------------------------------------------------------------------------------------------------------------------------------------------------------------------------------------------------------------------|
| Storage capacity (cu. ft)        | 14                                                                                                                                                                                                                         |
| Door                             | Solid, right hinged, magnetic door gasket for positive seal                                                                                                                                                                |
| Shelves                          | 6 Fixed                                                                                                                                                                                                                    |
| Freezer Compartments             | 7 Inner Doors                                                                                                                                                                                                              |
| Baskets                          | Non-applicable                                                                                                                                                                                                             |
| Mounting                         | Leveling Legs                                                                                                                                                                                                              |
| Interior lighting                | Non-applicable                                                                                                                                                                                                             |
| Airflow management               | Non-applicable                                                                                                                                                                                                             |
| External probe access            | Rear wall port (3/4") dia.                                                                                                                                                                                                 |
| Insulation                       | Cabinet is foamed-in-place with EPA compliant high density urethane foam                                                                                                                                                   |
| Exterior materials               | White powder coated steel                                                                                                                                                                                                  |
| Access Control                   | Keyed door lock                                                                                                                                                                                                            |
| General warranty                 | Three (3) year parts and labor warranty                                                                                                                                                                                    |
| Compressor Parts Warranty        | Five (5) year compressor parts warranty                                                                                                                                                                                    |
| Warranty Disclaimer              | Products require 4" of clearance around back and sides of the unit for proper ventilation - improper installation will void the warranty and will lead to temperature maintenance issues, overheating and possible failure |
| Product Weight (lbs)             | 200                                                                                                                                                                                                                        |
| Shipping Weight (lbs)            | 220                                                                                                                                                                                                                        |
| Rated Amperage                   | 3.5 Amps                                                                                                                                                                                                                   |
| Power Plug/Power Cord            | NEMA 5-15 Plug, conforms to UL471 requirements                                                                                                                                                                             |
| Facility Electrical Requirement  | 115V, 60 Hz                                                                                                                                                                                                                |
| Agency Listing and Certification | ETL Listed                                                                                                                                                                                                                 |