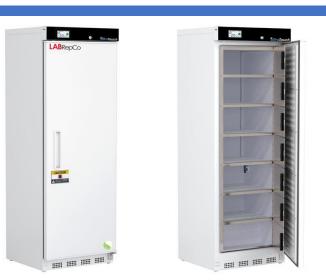

## Product Description

Manual defrost laboratory freezers offer professional cold storage for scientific and industrial settings. Units come equipped with temperature alarms, keyed door locks, probe access, and precise temperature monitoring through microprocessor control.

Our Ultra Touch Series freezers showcase elite features including state-of-theart touchscreen controllers, advanced alarms and data logging capabilities and unparalleled temperature control. All units run on natural, hydrocarbon refrigerant for environmental health and energy efficiency.

## Certifications

| General Description and Applica  | tion                                                                                                                                                                                                                       |
|----------------------------------|----------------------------------------------------------------------------------------------------------------------------------------------------------------------------------------------------------------------------|
| Storage capacity (cu. ft)        | 14                                                                                                                                                                                                                         |
| Door                             | Solid, right hinged, magnetic door gasket for positive seal                                                                                                                                                                |
| Shelves                          | 6 Fixed                                                                                                                                                                                                                    |
| Freezer Compartments             | 7 Inner Doors                                                                                                                                                                                                              |
| Baskets                          | Non-applicable                                                                                                                                                                                                             |
| Mounting                         | Leveling Legs                                                                                                                                                                                                              |
| Interior lighting                | Non-applicable                                                                                                                                                                                                             |
| Airflow management               | Non-applicable                                                                                                                                                                                                             |
| External probe access            | Rear wall port (3/4") dia.                                                                                                                                                                                                 |
| Insulation                       | Cabinet is foamed-in-place with EPA compliant high density urethane foam                                                                                                                                                   |
| Exterior materials               | White powder coated steel                                                                                                                                                                                                  |
| Access Control                   | Keyed door lock                                                                                                                                                                                                            |
| General warranty                 | Three (3) year parts and labor warranty                                                                                                                                                                                    |
| Compressor Parts Warranty        | Five (5) year compressor parts warranty                                                                                                                                                                                    |
| Warranty Disclaimer              | Products require 4" of clearance around back and sides of the unit for proper ventilation - improper installation will void the warranty and will lead to temperature maintenance issues, overheating and possible failure |
| Product Weight (lbs)             | 200                                                                                                                                                                                                                        |
| Shipping Weight (lbs)            | 220                                                                                                                                                                                                                        |
| Rated Amperage                   | 3.5 Amps                                                                                                                                                                                                                   |
| Power Plug/Power Cord            | NEMA 5-15 Plug, conforms to UL471 requirements                                                                                                                                                                             |
| Facility Electrical Requirement  | 115V, 60 Hz                                                                                                                                                                                                                |
| Agency Listing and Certification | ETL Listed                                                                                                                                                                                                                 |