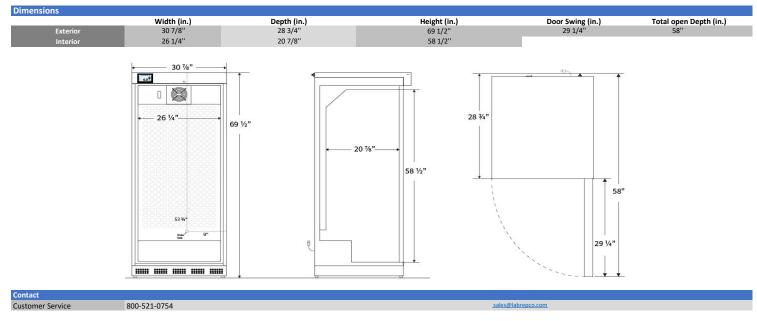

## Certifications

| General Description and Application |                                                                                                                                                                                                                            |
|-------------------------------------|----------------------------------------------------------------------------------------------------------------------------------------------------------------------------------------------------------------------------|
| Storage capacity (cu. ft)           | 17                                                                                                                                                                                                                         |
| Door                                | Solid, right hinged, magnetic door gasket for positive seal                                                                                                                                                                |
| Shelves                             | 5 Adjustable                                                                                                                                                                                                               |
| Freezer Compartments                | Non-applicable                                                                                                                                                                                                             |
| Baskets                             | Non-applicable                                                                                                                                                                                                             |
| Mounting                            | Leveling Legs                                                                                                                                                                                                              |
| Interior lighting                   | Non-applicable                                                                                                                                                                                                             |
| Airflow management                  | Forced draft circulation                                                                                                                                                                                                   |
| External probe access               | Rear wall port (3/4") dia.                                                                                                                                                                                                 |
| Insulation                          | Cabinet is foamed-in-place with EPA compliant high density urethane foam                                                                                                                                                   |
| Exterior materials                  | White powder coated steel                                                                                                                                                                                                  |
| Access Control                      | Keyed Door Lock                                                                                                                                                                                                            |
| General warranty                    | Three (3) year parts and labor warranty                                                                                                                                                                                    |
| Compressor Parts Warranty           | Five (5) year compressor parts warranty                                                                                                                                                                                    |
| Warranty Disclaimer                 | Products require 4" of clearance around back and sides of the unit for proper ventilation - improper installation will void the warranty and will lead to temperature maintenance issues, overheating and possible failure |
| Product Weight (lbs)                | 242                                                                                                                                                                                                                        |
| Shipping Weight (lbs)               | 267                                                                                                                                                                                                                        |
| Rated Amperage                      | 3 Amps                                                                                                                                                                                                                     |
| Power Plug/Power Cord               | NEMA 5-15 Plug, conforms to UL471 requirements                                                                                                                                                                             |
| Facility Electrical Requirement     | 115V, 60 Hz                                                                                                                                                                                                                |
| Agency Listing and Certification    | ETL Listed                                                                                                                                                                                                                 |
|                                     |                                                                                                                                                                                                                            |