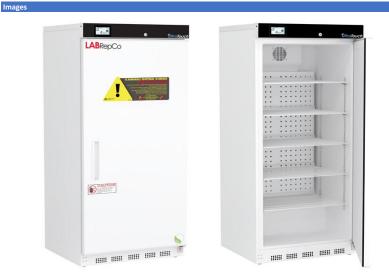

## Product Description

Flammable storage refrigerators meet the requirements of NFPA 45 and NFPA 30 for cold storage of flammable and combustible materials in unclassified laboratory locations. Utilizes non-sparking and/or ATEX rated components to ensure an intrinsically safe interior for flammable materials in sealed containers. These units feature temperature alarms, keyed door locks, interior shelving, probe access, and microprocessor temperature control.

Our Ultra Touch Series refrigerators showcase elite features including stateof-the-art touchscreen controllers, advanced alarms and data logging capabilities and unparalleled temperature control. All units run on natural, hydrocarbon refrigerant for environmental health and energy efficiency.

## Certifications

| General Description and Application |                                                                                                                                                                                                                            |
|-------------------------------------|----------------------------------------------------------------------------------------------------------------------------------------------------------------------------------------------------------------------------|
| Storage capacity (cu. ft)           | 17                                                                                                                                                                                                                         |
| Door                                | Solid, right hinged, magnetic door gasket for positive seal                                                                                                                                                                |
| Shelves                             | 5 Adjustable                                                                                                                                                                                                               |
| Freezer Compartments                | Non-applicable                                                                                                                                                                                                             |
| Baskets                             | Non-applicable                                                                                                                                                                                                             |
| Mounting                            | Leveling Legs                                                                                                                                                                                                              |
| Interior lighting                   | Non-applicable                                                                                                                                                                                                             |
| Airflow management                  | Forced draft circulation                                                                                                                                                                                                   |
| External probe access               | Rear wall port (3/4") dia.                                                                                                                                                                                                 |
| Insulation                          | Cabinet is foamed-in-place with EPA compliant high density urethane foam                                                                                                                                                   |
| Exterior materials                  | White powder coated steel                                                                                                                                                                                                  |
| Access Control                      | Keyed Door Lock                                                                                                                                                                                                            |
| General warranty                    | Three (3) year parts and labor warranty                                                                                                                                                                                    |
| Compressor Parts Warranty           | Five (5) year compressor parts warranty                                                                                                                                                                                    |
| Warranty Disclaimer                 | Products require 4" of clearance around back and sides of the unit for proper ventilation - improper installation will void the warranty and will lead to temperature maintenance issues, overheating and possible failure |
| Product Weight (lbs)                | 242                                                                                                                                                                                                                        |
| Shipping Weight (lbs)               | 267                                                                                                                                                                                                                        |
| Rated Amperage                      | 3 Amps                                                                                                                                                                                                                     |
| Power Plug/Power Cord               | NEMA 5-15 Plug, conforms to UL471 requirements                                                                                                                                                                             |
| Facility Electrical Requirement     | 115V, 60 Hz                                                                                                                                                                                                                |
| Agency Listing and Certification    | ETL Listed                                                                                                                                                                                                                 |
|                                     |                                                                                                                                                                                                                            |