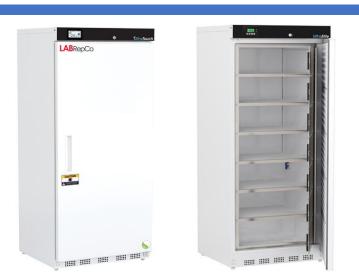

## Product Description

Manual defrost laboratory freezers offer professional cold storage for scientific and industrial settings. Units come equipped with temperature alarms, keyed door locks, probe access, and precise temperature monitoring through microprocessor control.

Our Ultra Touch Series freezers showcase elite features including state-of-theart touchscreen controllers, advanced alarms and data logging capabilities and unparalleled temperature control. All units run on natural, hydrocarbon refrigerant for environmental health and energy efficiency.

### Certifications

| General Description and Applica  | tion                                                                                                                                                                                                                       |
|----------------------------------|----------------------------------------------------------------------------------------------------------------------------------------------------------------------------------------------------------------------------|
| Storage capacity (cu. ft)        | 20                                                                                                                                                                                                                         |
| Door                             | Solid, right hinged, magnetic door gasket for positive seal                                                                                                                                                                |
| Shelves                          | 6 Fixed                                                                                                                                                                                                                    |
| Freezer Compartments             | 7 Inner Doors                                                                                                                                                                                                              |
| Baskets                          | Non-applicable                                                                                                                                                                                                             |
| Mounting                         | Leveling Legs                                                                                                                                                                                                              |
| Interior lighting                | Non-applicable                                                                                                                                                                                                             |
| Airflow management               | Non-applicable                                                                                                                                                                                                             |
| External probe access            | Rear wall port (3/4") dia.                                                                                                                                                                                                 |
| Insulation                       | Cabinet is foamed-in-place with EPA compliant high density urethane foam                                                                                                                                                   |
| Exterior materials               | White powder coated steel                                                                                                                                                                                                  |
| Access Control                   | Keyed door lock                                                                                                                                                                                                            |
| General warranty                 | Three (3) year parts and labor warranty                                                                                                                                                                                    |
| Compressor Parts Warranty        | Five (5) year compressor parts warranty                                                                                                                                                                                    |
| Warranty Disclaimer              | Products require 4" of clearance around back and sides of the unit for proper ventilation - improper installation will void the warranty and will lead to temperature maintenance issues, overheating and possible failure |
| Product Weight (lbs)             | 262                                                                                                                                                                                                                        |
| Shipping Weight (lbs)            | 287                                                                                                                                                                                                                        |
| Rated Amperage                   | 6 Amps                                                                                                                                                                                                                     |
| Power Plug/Power Cord            | NEMA 5-15 Plug, conforms to UL471 requirements                                                                                                                                                                             |
| Facility Electrical Requirement  | 115V, 60 Hz                                                                                                                                                                                                                |
| Agency Listing and Certification | ETL Listed                                                                                                                                                                                                                 |