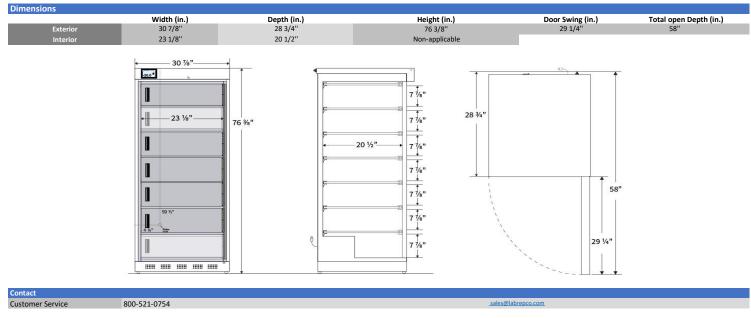

### Certifications

| General Description and Applica  | tion                                                                                                                                                                                                                       |
|----------------------------------|----------------------------------------------------------------------------------------------------------------------------------------------------------------------------------------------------------------------------|
| Storage capacity (cu. ft)        | 20                                                                                                                                                                                                                         |
| Door                             | Solid, right hinged, magnetic door gasket for positive seal                                                                                                                                                                |
| Shelves                          | 6 Fixed                                                                                                                                                                                                                    |
| Freezer Compartments             | 7 Inner Doors                                                                                                                                                                                                              |
| Baskets                          | Non-applicable                                                                                                                                                                                                             |
| Mounting                         | Leveling Legs                                                                                                                                                                                                              |
| Interior lighting                | Non-applicable                                                                                                                                                                                                             |
| Airflow management               | Non-applicable                                                                                                                                                                                                             |
| External probe access            | Rear wall port (3/4") dia.                                                                                                                                                                                                 |
| Insulation                       | Cabinet is foamed-in-place with EPA compliant high density urethane foam                                                                                                                                                   |
| Exterior materials               | White powder coated steel                                                                                                                                                                                                  |
| Access Control                   | Keyed door lock                                                                                                                                                                                                            |
| General warranty                 | Three (3) year parts and labor warranty                                                                                                                                                                                    |
| Compressor Parts Warranty        | Five (5) year compressor parts warranty                                                                                                                                                                                    |
| Warranty Disclaimer              | Products require 4" of clearance around back and sides of the unit for proper ventilation - improper installation will void the warranty and will lead to temperature maintenance issues, overheating and possible failure |
| Product Weight (lbs)             | 262                                                                                                                                                                                                                        |
| Shipping Weight (lbs)            | 287                                                                                                                                                                                                                        |
| Rated Amperage                   | 6 Amps                                                                                                                                                                                                                     |
| Power Plug/Power Cord            | NEMA 5-15 Plug, conforms to UL471 requirements                                                                                                                                                                             |
| Facility Electrical Requirement  | 115V, 60 Hz                                                                                                                                                                                                                |
| Agency Listing and Certification | ETL Listed                                                                                                                                                                                                                 |