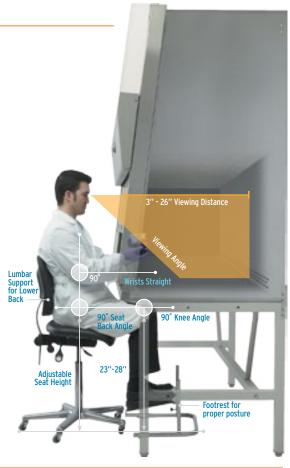

## **UNBEATABLE OFFER**

GET A FREE ERGONOMIC FOOTREST WITH EVERY BIOSAFETY CABINET!

Elevate your lab's comfort with NuAire's ergonomically tailored biosafety cabinets, meticulously designed to reduce repetitive stress injuries. NuAire BSCs feature a recessed work tray and a reduced reach into the work zone, alleviating strain on your arms, shoulders, and neck, all while maintaining the highest safety standards. Take advantage of our exclusive promotion: get a Biofit Ergonomic Footrest free with your BSC purchase—ideal for improving posture and leg support through long lab shifts. Note that the offer is limited to five cabinets per order, valid in the United States and Canada, and quotes must be finalized by December 31, 2023. Act quickly—this offer stands while supplies last, ensuring your comfort with ergonomic precision.