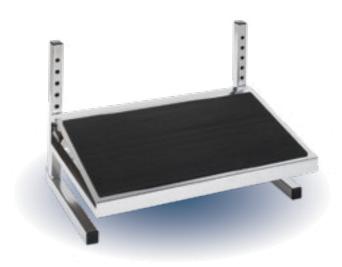

**Biofit** 

## **Ergonomic Footrest**

SV-973-700

Maximize your comfort with an Adjustable Ergonomic Footrest. It is perfect for long hours at the lab and offers sturdy, customizable support with a non-skid surface for all-day ease. Its durable construction and adjustable height promise a seamless fit for any workstation. Enhance your posture and comfort to reduce work place injuries.