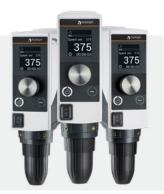

# **STIRRING** MADE EASY

**HEI-TORQUE CORE** 

Cosmetics

Polymer Chemistry

**HEI-PLATE CORE AND CORE**<sup>+</sup>

**Organic Chemistry** 

Biology Applications

Pharmaceutical Research

PN 036110273

Hei-PLATE Mix 'n' Heat Core+ & PT1000 Pkg (145mm)

PN 036110278

PN 036090005 Hei-TORQUE Core

Hei-PLATE Mix 'n' Heat Core

Hei-PLATE Mix 'n' Heat Core\*

145mm Plate - PN 036110200

145mm Plate - PN 036110210 135mm Plate - PN 036110212