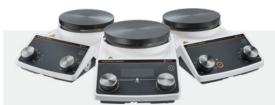

# **STIRRING** MADE EASY

**HEI-TORQUE CORE** 

Cosmetics

Polymer Chemistry

**HEI-PLATE CORE AND CORE**<sup>+</sup>

**Organic Chemistry** 

Biology Applications

Pharmaceutical Research

#### FOR COMPLETE PACKAGE ADD ONS AVAILABLE:

The impellers and propellers Heidolph offers allow you to achieve your desired disruption of the material.

Download our impeller guide.

Hei-PLATE Mix 'n' Heat Core+, PT1000, Clamp, Cover Pkg (145mm)

PN 036110273

Hei-PLATE Mix 'n' Heat Core+ & PT1000 Pkg (145mm)

PN 036110278

PN 036090005 Hei-TORQUE Core

Hei-PLATE Mix 'n' Heat Core

Hei-PLATE Mix 'n' Heat Core\*

145mm Plate - PN 036110200

145mm Plate - PN 036110210 135mm Plate - PN 036110212