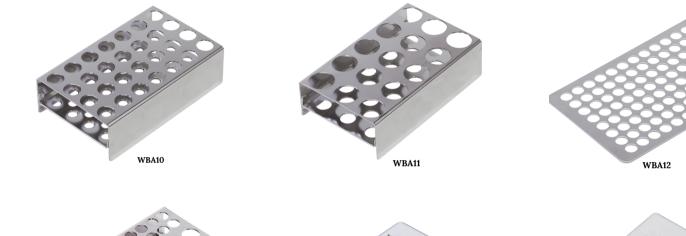

| Part Number | Name                                                   | Hole Size                                                                                 |
|-------------|--------------------------------------------------------|-------------------------------------------------------------------------------------------|
| WBA10       | 5mL Tube Holder                                        | Holds 28 x Ø15.5mm<br>(Ø0.61 in) tubes                                                    |
| WBA11       | 1.5/2 mL Tube Holder                                   | Holds 15 x Ø11mm<br>(Ø0.43 in) tubes                                                      |
| WBA12       | PCR Tube Holder                                        | Holds 96 x Ø7.6mm<br>(Ø0.3 in) tubes                                                      |
| WBA13       | Combination Tube Holder<br>5ml/7ml, 1.5ml/2.0ml, 0.2ml | Holds 22 x Ø7.6mmm<br>(Ø0.3in) + 7 x Ø11mm<br>(Ø0.43 in) + 5 x Ø16.5mm<br>(0.65 in) tubes |
| WBA14       | Vapor Insulating Holder<br>For tubes less than 7ml     | LxWxH: 135 x 94 x 36 mm<br>(5.31 x 3.70 x 1.42 in)                                        |
| DBA51       | Tall Insulation Cover                                  | LxWxH: 136 x 94 x 100 mm<br>(5.35 x 3.70 x 3.94 in)                                       |