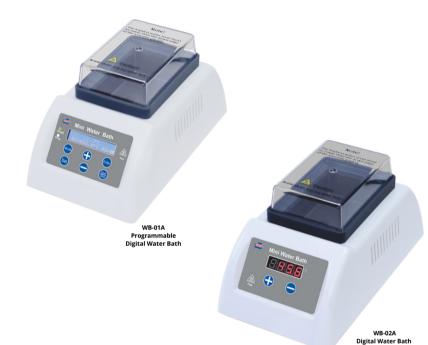

## MINI WATER BATHS

Crystal Digital Mini Waterbaths, with 240ml capacity, are designed to provide highly precise and accurate temperature control from ambient to 100°C for various size tubes (0.2ml microtubes to 7ml tubes), within a unique, convenient space saving footprint.

PRODUCT FEATURES:

- Microprocessor PID control with digital display
- Excellent temperature uniformity
- Overheating alarm and automatic shut off
- Dry run protection with audible alarm to avoid damage if water level too low
- Indicator light illuminates when temperature >60°C
- Various tube holders available to order separately

| Model                                         | WB-01A                                     | WB-02A             |
|-----------------------------------------------|--------------------------------------------|--------------------|
| Product Name                                  | Programmable Mini Water Bath               | Digital Water Bath |
| Temperature Range                             | Ambient+5°C ~ 100°C                        |                    |
| Temperature Stability                         | @37°C: ≤±0.1°C (Water Temp)                |                    |
| Temperature Uniformity                        | @37°C: ≤±0.3°C (Water Temp)                |                    |
| Heat Up Time                                  | 20°C to 95°C: ≤60min                       |                    |
| Timer                                         | 0~99hr 59min or Continuous                 | NA                 |
| Programmable                                  | 6 Segments                                 | NA                 |
| Display                                       | LCD                                        | LED                |
| Capacity                                      | 240mL                                      |                    |
| Chamber Dimensions                            | 113 x 76 x 39 mm<br>(4.5 x 3.0 x 1.5 in)   |                    |
| Accessories Included in<br>Standard Packaging | 1 x WBA14<br>Vapor Insulating Cover        |                    |
| Operating Environment                         | Ambient Temperature: 5°C~40°C              |                    |
|                                               | Ambient Relative Humidity: ≤85%            |                    |
| Power Supply                                  | AC110V±11V, 60Hz                           |                    |
| Max Power                                     | 100W                                       |                    |
| Exterior Dimensions<br>W×D×H                  | 143 x 262 x 96 mm<br>(5.6 x 10.3 x 3.8 in) |                    |
| Net Weight                                    | 1.2 kg (2.7 lb)                            |                    |
| IP Protection Rating                          | IP22                                       |                    |

## MINI WATER BATHS

These robust, reliable, digital mini waterbaths are ideal for use in research, pharma/biotech, healthcare and industrial applications where precise temperature control is required.

Accessories and Specifications