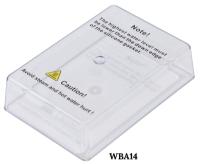

| Part Number | Name                                                   | Hole Size                                                                                 |
|-------------|--------------------------------------------------------|-------------------------------------------------------------------------------------------|
| WBA10       | 5mL Tube Holder                                        | Holds 28 x Ø15.5mm<br>(Ø0.61 in) tubes                                                    |
| WBA11       | 1.5/2 mL Tube Holder                                   | Holds 15 x Ø11mm<br>(Ø0.43 in) tubes                                                      |
| WBA12       | PCR Tube Holder                                        | Holds 96 x Ø7.6mm<br>(Ø0.3 in) tubes                                                      |
| WBA13       | Combination Tube Holder<br>5ml/7ml, 1.5ml/2.0ml, 0.2ml | Holds 22 x Ø7.6mmm<br>(Ø0.3in) + 7 x Ø11mm<br>(Ø0.43 in) + 5 x Ø16.5mm<br>(0.65 in) tubes |
| WBA14       | Vapor Insulating Holder<br>For tubes less than 7ml     | LxWxH: 135 x 94 x 36 mm<br>(5.31 x 3.70 x 1.42 in)                                        |
| DBA51       | Tall Insulation Cover                                  | LxWxH: 136 x 94 x 100 mm<br>(5.35 x 3.70 x 3.94 in)                                       |