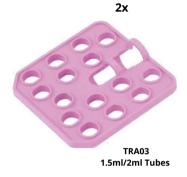

### Accessories

Both models include the following 5 rotisserie paddles

| Name                                           | Part Number | Capacity                                              | PCS/Pack |
|------------------------------------------------|-------------|-------------------------------------------------------|----------|
| Rotisserie<br>Paddle for<br>10/15mL Tubes      | TRA01       | 7 x 10/15mL<br>Tubes                                  | 2        |
| Rotisserie<br>Paddle for<br>5/7mL Tubes        | TRA02       | 7 x 5/7mL<br>Tubes                                    | 2        |
| Rotisserie<br>Paddle for<br>1.5/2mL Tubes      | TRA03       | 15 x 1.5/2mL<br>Tubes                                 | 2        |
| Rotisserie<br>Paddle for<br>0.5/0.8mL<br>Tubes | TRA04       | 21 x 0.5/0.8mL<br>Tubes                               | 2        |
| Rotisserie<br>Paddle for<br>50mL Tubes         | TRA05       | 6 x 50mL<br>Tubes                                     | 1        |
| Magnetic<br>Platform for<br>Mixing Bags        | TRA06       | Platform<br>Dimensions:<br>156x226 mm<br>(6.1x8.9 in) | 1        |