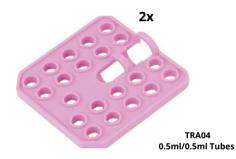

### Accessories

Both models include the following 5 rotisserie paddles

| Name                                           | Part Number | Capacity                                              | PCS/Pack |
|------------------------------------------------|-------------|-------------------------------------------------------|----------|
| Rotisserie<br>Paddle for<br>10/15mL Tubes      | TRA01       | 7 x 10/15mL<br>Tubes                                  | 2        |
| Rotisserie<br>Paddle for<br>5/7mL Tubes        | TRA02       | 7 x 5/7mL<br>Tubes                                    | 2        |
| Rotisserie<br>Paddle for<br>1.5/2mL Tubes      | TRA03       | 15 x 1.5/2mL<br>Tubes                                 | 2        |
| Rotisserie<br>Paddle for<br>0.5/0.8mL<br>Tubes | TRA04       | 21 x 0.5/0.8mL<br>Tubes                               | 2        |
| Rotisserie<br>Paddle for<br>50mL Tubes         | TRA05       | 6 x 50mL<br>Tubes                                     | 1        |
| Magnetic<br>Platform for<br>Mixing Bags        | TRA06       | Platform<br>Dimensions:<br>156x226 mm<br>(6.1x8.9 in) | 1        |