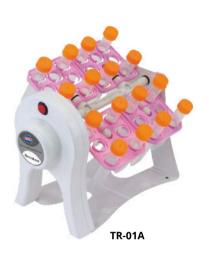

## TUBE REVOLVERS

Powerful Tube Revolver with Five Unique Interchangeable Rotisseries

#### PRODUCT FEATURES:

- Ergonomically designed for simple operation and minimal space usage
- Includes 5 unique interchangeable rotisseries
- Rotisseries can be mixed to accommodate a variety of tube sizes simultaneously
- Maintenance-free motor is powerful and quiet
- TR-02UA can be programmed to oscillate at every 40° to simulate hand mixing with rotation and shaking

### Specifications

| Model                                      | TR-01A TR-02UA                                                                                                                               |                                             |  |
|--------------------------------------------|----------------------------------------------------------------------------------------------------------------------------------------------|---------------------------------------------|--|
| Product Name                               | Fixed Speed Tube Revolver Variable Speed T                                                                                                   |                                             |  |
| Speed                                      | 25 RPM                                                                                                                                       | 10~40 RPM                                   |  |
| Speed Accuracy                             | NA                                                                                                                                           | ±1 RPM                                      |  |
| Capacity                                   | 84x0.5/0.8mL / 60x1.5/2.0mL / 28x5/7mL / 28x10/15mL / 6x50mL Tubes                                                                           |                                             |  |
| Display                                    | NA                                                                                                                                           | LED                                         |  |
| Accessories Included in Standard Packaging | 2xTRA01 (10/15mL Paddle) + 2xTRA02 (5/7mL Paddle) +<br>2xTRA03 (1.5/2mL Paddle) + 2xTRA04 (0.5/0.8mL<br>Paddle) + 1xTRA05 (50mL Tube Paddle) |                                             |  |
| Operating Environment                      | Ambient Temperature: 4°C~60°C<br>Relative Humidity: ≤ 80%                                                                                    |                                             |  |
| Power Supply                               | AC110V, 60Hz                                                                                                                                 |                                             |  |
| Max. Power                                 | 4W                                                                                                                                           | 10W                                         |  |
| Dimensions WxDxH                           | 148 x 225 x 195 mm<br>(5.8 x 8.9 x 7.7 in)                                                                                                   | 148 x 260 x 195 mm<br>(5.8 x 10.2 x 7.7 in) |  |
| Net Weight                                 | 0.8 kg (1.8 lb)                                                                                                                              | 1 kg (2.2 lb)                               |  |
| Protection Level                           | IP21                                                                                                                                         |                                             |  |
| Certifications                             | CE, RoHS, WEEE                                                                                                                               | cCSAus, CE, RoHS, WEEE                      |  |