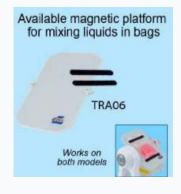

### Accessories

Both models include the following 5 rotisserie paddles

| Name                                           | Part Number | Capacity                                              | PCS/Pack |
|------------------------------------------------|-------------|-------------------------------------------------------|----------|
| Rotisserie<br>Paddle for<br>10/15mL Tubes      | TRA01       | 7 x 10/15mL<br>Tubes                                  | 2        |
| Rotisserie<br>Paddle for<br>5/7mL Tubes        | TRA02       | 7 x 5/7mL<br>Tubes                                    | 2        |
| Rotisserie<br>Paddle for<br>1.5/2mL Tubes      | TRA03       | 15 x 1.5/2mL<br>Tubes                                 | 2        |
| Rotisserie<br>Paddle for<br>0.5/0.8mL<br>Tubes | TRA04       | 21 x 0.5/0.8mL<br>Tubes                               | 2        |
| Rotisserie<br>Paddle for<br>50mL Tubes         | TRA05       | 6 x 50mL<br>Tubes                                     | 1        |
| Magnetic<br>Platform for<br>Mixing Bags        | TRA06       | Platform<br>Dimensions:<br>156x226 mm<br>(6.1x8.9 in) | 1        |