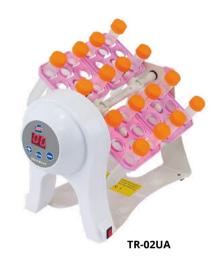

#### PRODUCT FEATURES:

- Ergonomically designed for simple operation and minimal space usage
- Includes 5 unique interchangeable rotisseries
- Rotisseries can be mixed to accommodate a variety of tube sizes simultaneously
- Maintenance-free motor is powerful and quiet
- TR-02UA can be programmed to oscillate at every 40° to simulate hand mixing with rotation and shaking

### Specifications

| Model                                      | TR-01A TR-02UA                                                                                                                               |                                             |  |
|--------------------------------------------|----------------------------------------------------------------------------------------------------------------------------------------------|---------------------------------------------|--|
| Product Name                               | Fixed Speed Tube Revolver Variable Speed T                                                                                                   |                                             |  |
| Speed                                      | 25 RPM                                                                                                                                       | 10~40 RPM                                   |  |
| Speed Accuracy                             | NA                                                                                                                                           | ±1 RPM                                      |  |
| Capacity                                   | 84x0.5/0.8mL / 60x1.5/2.0mL / 28x5/7mL / 28x10/15mL / 6x50mL Tubes                                                                           |                                             |  |
| Display                                    | NA                                                                                                                                           | LED                                         |  |
| Accessories Included in Standard Packaging | 2xTRA01 (10/15mL Paddle) + 2xTRA02 (5/7mL Paddle) +<br>2xTRA03 (1.5/2mL Paddle) + 2xTRA04 (0.5/0.8mL<br>Paddle) + 1xTRA05 (50mL Tube Paddle) |                                             |  |
| Operating Environment                      | Ambient Temperature: 4°C~60°C<br>Relative Humidity: ≤ 80%                                                                                    |                                             |  |
| Power Supply                               | AC110V, 60Hz                                                                                                                                 |                                             |  |
| Max. Power                                 | 4W                                                                                                                                           | 10W                                         |  |
| Dimensions WxDxH                           | 148 x 225 x 195 mm<br>(5.8 x 8.9 x 7.7 in)                                                                                                   | 148 x 260 x 195 mm<br>(5.8 x 10.2 x 7.7 in) |  |
| Net Weight                                 | 0.8 kg (1.8 lb)                                                                                                                              | 1 kg (2.2 lb)                               |  |
| Protection Level                           | IP21                                                                                                                                         |                                             |  |
| Certifications                             | CE, RoHS, WEEE                                                                                                                               | cCSAus, CE, RoHS, WEEE                      |  |