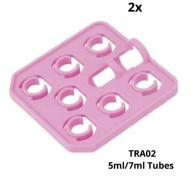

### Accessories

Both models include the following 5 rotisserie paddles

| Name                                           | Part Number | Capacity                                              | PCS/Pack |
|------------------------------------------------|-------------|-------------------------------------------------------|----------|
| Rotisserie<br>Paddle for<br>10/15mL Tubes      | TRA01       | 7 x 10/15mL<br>Tubes                                  | 2        |
| Rotisserie<br>Paddle for<br>5/7mL Tubes        | TRA02       | 7 x 5/7mL<br>Tubes                                    | 2        |
| Rotisserie<br>Paddle for<br>1.5/2mL Tubes      | TRA03       | 15 x 1.5/2mL<br>Tubes                                 | 2        |
| Rotisserie<br>Paddle for<br>0.5/0.8mL<br>Tubes | TRA04       | 21 x 0.5/0.8mL<br>Tubes                               | 2        |
| Rotisserie<br>Paddle for<br>50mL Tubes         | TRA05       | 6 x 50mL<br>Tubes                                     | 1        |
| Magnetic<br>Platform for<br>Mixing Bags        | TRA06       | Platform<br>Dimensions:<br>156x226 mm<br>(6.1x8.9 in) | 1        |