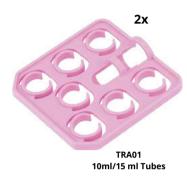

### Accessories

Both models include the following 5 rotisserie paddles

| Name                                           | Part Number | Capacity                                              | PCS/Pack |
|------------------------------------------------|-------------|-------------------------------------------------------|----------|
| Rotisserie<br>Paddle for<br>10/15mL Tubes      | TRA01       | 7 x 10/15mL<br>Tubes                                  | 2        |
| Rotisserie<br>Paddle for<br>5/7mL Tubes        | TRA02       | 7 x 5/7mL<br>Tubes                                    | 2        |
| Rotisserie<br>Paddle for<br>1.5/2mL Tubes      | TRA03       | 15 x 1.5/2mL<br>Tubes                                 | 2        |
| Rotisserie<br>Paddle for<br>0.5/0.8mL<br>Tubes | TRA04       | 21 x 0.5/0.8mL<br>Tubes                               | 2        |
| Rotisserie<br>Paddle for<br>50mL Tubes         | TRA05       | 6 x 50mL<br>Tubes                                     | 1        |
| Magnetic<br>Platform for<br>Mixing Bags        | TRA06       | Platform<br>Dimensions:<br>156x226 mm<br>(6.1x8.9 in) | 1        |