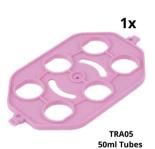

### Accessories

Both models include the following 5 rotisserie paddles

| Name                                           | Part Number | Capacity                                              | PCS/Pack |
|------------------------------------------------|-------------|-------------------------------------------------------|----------|
| Rotisserie<br>Paddle for<br>10/15mL Tubes      | TRA01       | 7 x 10/15mL<br>Tubes                                  | 2        |
| Rotisserie<br>Paddle for<br>5/7mL Tubes        | TRA02       | 7 x 5/7mL<br>Tubes                                    | 2        |
| Rotisserie<br>Paddle for<br>1.5/2mL Tubes      | TRA03       | 15 x 1.5/2mL<br>Tubes                                 | 2        |
| Rotisserie<br>Paddle for<br>0.5/0.8mL<br>Tubes | TRA04       | 21 x 0.5/0.8mL<br>Tubes                               | 2        |
| Rotisserie<br>Paddle for<br>50mL Tubes         | TRA05       | 6 x 50mL<br>Tubes                                     | 1        |
| Magnetic<br>Platform for<br>Mixing Bags        | TRA06       | Platform<br>Dimensions:<br>156x226 mm<br>(6.1x8.9 in) | 1        |